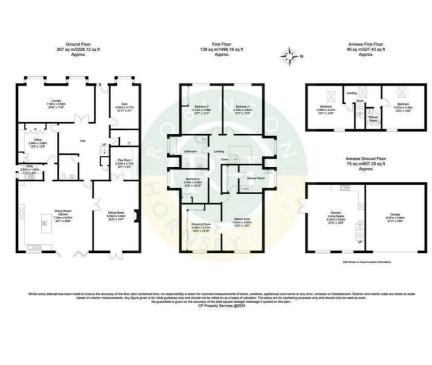

ached family home on large 1 acre site
- superbly spacious accommodation of around 5,000 sq ft (inc annexe)
- 4 bedrooms to main house plus 2 to the annexe
- 4 reception rooms, gym and playroom
- independent annexe features 2 bedrooms, shower room and living kitchen
- superb master bedroom suite with dressing room and shower room
- stunning, mainly lawned grounds with a high degree of seclusion and privacy
- double garage (integrated to annexe) extensive further parking, remote entrance gates
- magnificent dining kitchen with appliances
- large brick built car port / outside entertaining space

#### Viewing

Please contact our Office on 01302 751616 if you wish to arrange a viewing appointment for this property or require further information.

6 🖂 3 😋 4 🖽 B 🔳

#### Floor Plan

# Area Map





### Energy Efficiency Graph







These particulars, whilst believed to be accurate are set out as a general outline only for guidance and do not constitute any part of an offer or contract. Intending purchasers should not rely on them as statements of representation of fact, but must satisfy themselves by inspection or otherwise as to their accuracy. No person in this firms employment has the authority to make or give any representation or warranty in respect of the property.

Robinson Hornsby, 12 Market Place, Tickhill, Doncaster, South Yorkshire, DN11 9HT Tel: 01302 751616 Email: enquiries@robinsonhornsby.co.uk https://www.robinsonhornsby.co.uk