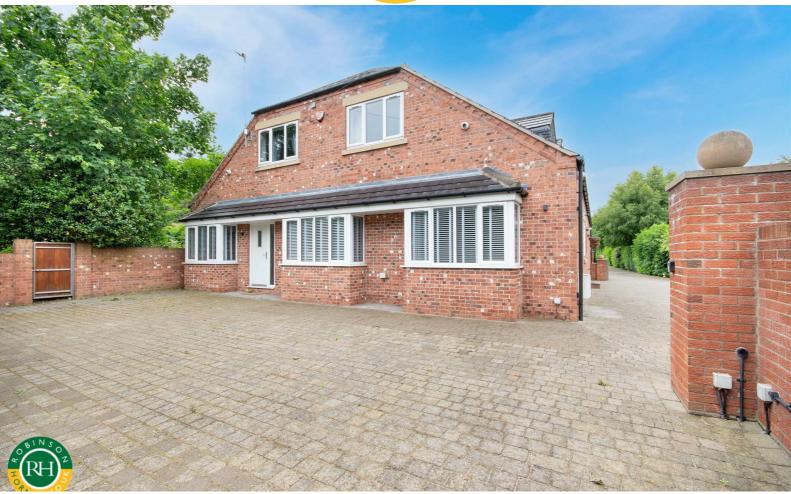

## Bawtry Road Hatfield Woodhouse, Doncaster, DN7 6BT Asking Price £775,000

#### \*\*\* NO CHAIN \*\*\*

Welcome to this stunning detached house located on Bawtry Road in the charming village of Hatfield Woodhouse. This property has four spacious bedrooms (including extensive master suite with dressing room and shower room) perfect for a growing family or those in need of extra space. A completely independent 2 bedroom annexe offers further accommodation for dependant relatives or to provide a potential income stream. Accommodation includes, four reception rooms, gym and playroom. The layout of this house provides a seamless flow between the rooms, with the outstanding living kitchen being the highlight. One of key features of this property is the parking space available for numerous vehicles, along with integrated double garage (to annexe)

Also features; vendor owned solar panels and integrated water filter system.

- energy efficient detached family home on large 1 acre site
- superbly spacious accommodation of around 5,000 sq ft (inc annexe)
- 4 bedrooms to main house plus 2 to the annexe
- 4 reception rooms, gym and playroom
- independent annexe features 2 bedrooms, shower room and living kitchen
- superb master bedroom suite with dressing room and shower room
- stunning, mainly lawned grounds with a high degree of seclusion and privacy
- double garage (integrated to annexe) extensive further parking, remote entrance gates
- magnificent dining kitchen with appliances
- large brick built car port / outside entertaining space