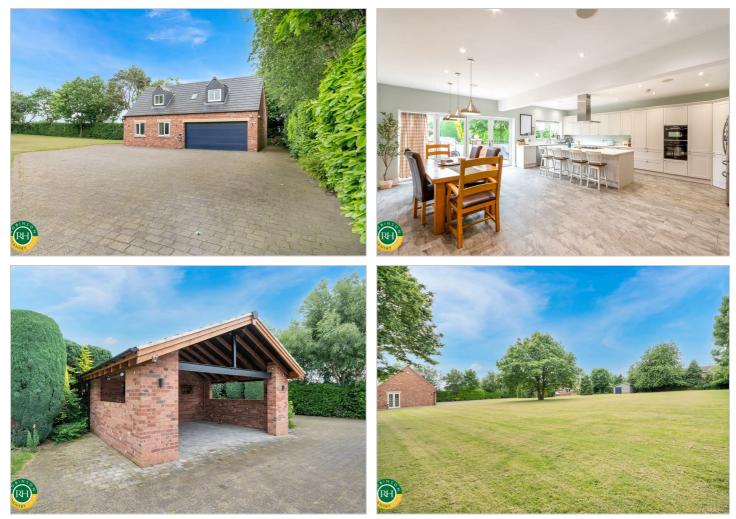

#### \*\*\* NO CHAIN \*\*\*

Welcome to this stunning detached house located on Bawtry Road in the charming village of Hatfield Woodhouse. This property has four spacious bedrooms (including extensive master suite with dressing room and shower room) perfect for a growing family or those in need of extra space. A completely independent 2 bedroom annexe offers further accommodation for dependant relatives or to provide a potential income stream. Accommodation includes, four reception rooms, gym and playroom. The layout of this house provides a seamless flow between the rooms, with the outstanding living kitchen being the highlight. One of key features of this property is the parking space available for numerous vehicles, along with integrated double garage (to annexe)

Also features; vendor owned solar panels and integrated water filter system.

- energy efficient detached family home on large 1 acre site
- superbly spacious accommodation of around 5,000 sq ft (inc annexe)
- 4 bedrooms to main house plus 2 to the annexe
- 4 reception rooms, gym and playroom
- independent annexe features 2 bedrooms, shower room and living kitchen
- superb master bedroom suite with dressing room and shower room
- stunning, mainly lawned grounds with a high degree of seclusion and privacy
- double garage (integrated to annexe) extensive further parking, remote entrance gates
- magnificent dining kitchen with appliances
- large brick built car port / outside entertaining space