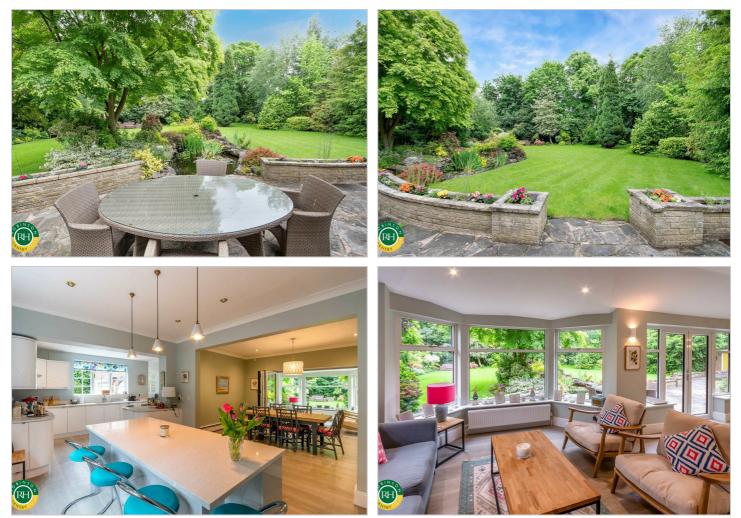

# 4 St. Erics Road Bessacarr, Doncaster, DN4 6NF Asking Price £795,000

An exceptional 4 bedroom family home located on an extremely prestigious residential road within a sought after suburb. Discretely positioned behind a mature frontage this delightful, elegant 1930's property offers an abundance of character. Occupying a substantial plot with private surrounding gardens, ample parking, and two detached garages this property MUST BE VIEWED. Comprises: stunning doorway through to the main hallway which features a cloaks cupboard and access to WC, formal lounge with fireplace and large bow window to the rear, snug to the front with fireplace and built in bookcase, open plan living kitchen recently fitted with a range of white finish units and curved edge detail, a range of appliances together with island and space for stools below aswell as a dining area, separate utility. Bi-folding doors from the dining area open up to an inviting P shaped garden room with access to the rear terrace. Spacious landing with 4 double bedrooms, all with fitted wardrobes, family bathroom and a separate shower. Outside there is a driveway leading to two garages either side, side gate leads to beautiful mature gardens with ornamental pond, raised beds and deep filled borders offering a high degree of privacy.

- An elegant 4 bedroom family home located on prestigious road
- Set within an executive neighbourhood lying within easy reach of schools
- Transport links, M18 motorway networks and amenities nearby
- Garden room leading from the opne plan living kitchen
- Elegant hall with central staircase, WC and cloaks cupboard

**\*B** 3

- Snug/play room with built in bookcase
- 4 Bedrooms with built in wadrobes
- Main 4 piece bathroom and additional shower

2

- Two garages with ample parking and private gardens
- Freehold, council tax band G