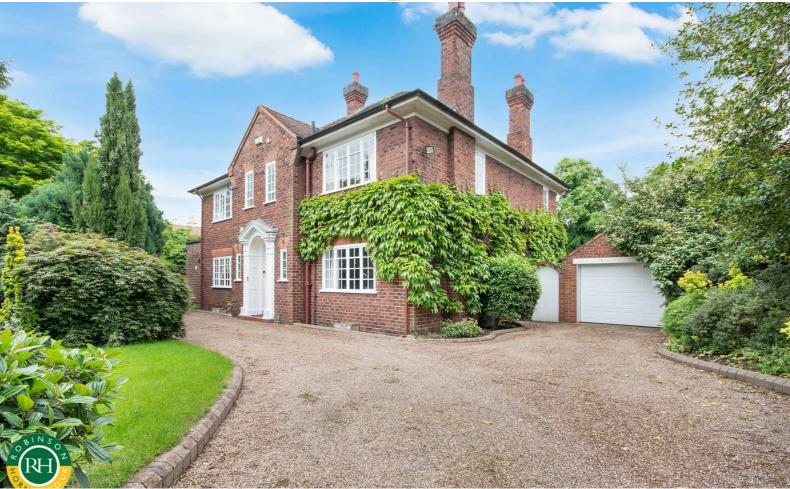

# 4 St. Erics Road Bessacarr, Doncaster, DN4 6NF Asking Price £795,000

An exceptional 4 bedroom family home located on an extremely prestigious residential road within a sought after suburb. Discretely positioned behind a mature frontage this delightful, elegant 1930's property offers an abundance of character. Occupying a substantial plot with private surrounding gardens, ample parking, and two detached garages this property MUST BE VIEWED. Comprises: stunning doorway through to the main hallway which features a cloaks cupboard and access to WC, formal lounge with fireplace and large bow window to the rear, snug to the front with fireplace and built in bookcase, open plan living kitchen recently fitted with a range of white finish units and curved edge detail, a range of appliances together with island and space for stools below aswell as a dining area, separate utility. Bi-folding doors from the dining area open up to an inviting P shaped garden room with access to the rear terrace. Spacious landing with 4 double bedrooms, all with fitted wardrobes, family bathroom and a separate shower. Outside there is a driveway leading to two garages either side, side gate leads to beautiful mature gardens with ornamental pond, raised beds and deep filled borders offering a high degree of privacy.

- An elegant 4 bedroom family home located on prestigious road
- Set within an executive neighbourhood lying within easy reach of schools
- Transport links, M18 motorway networks and amenities nearby
- Garden room leading from the opne plan living kitchen
- Elegant hall with central staircase, WC and cloaks cupboard