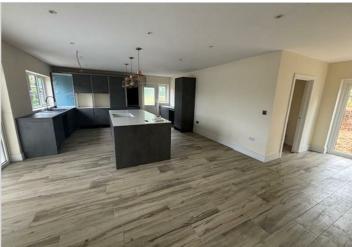

This substantial detached bungalow features 2 large reception areas, living / dining kitchen, en suite master bedroom, bedroom 2, main bathroom. Planning granted to further extend to create utility room, further bedroom (first floor) and double garage. Raised front garden area, rear gardens. This property has been largely refurbished, although in need of completion. Extensive surrounding grounds.