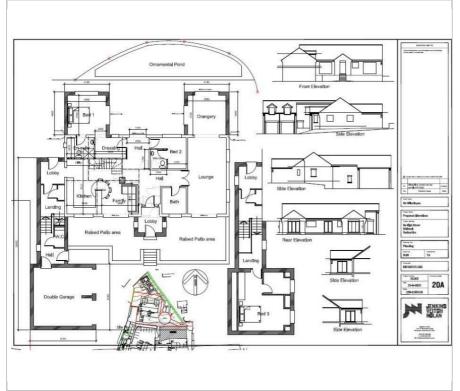

g granted to further extend to create utility room, further bedroom (first floor) and double garage. Raised front garden area, rear gardens. This property has been largely refurbished, although in need of completion. Extensive surrounding grounds.

- substantial detached bungalow enjoying far reaching views to the front
- extensively renovated although in need of completion
- large surrounding plot, permission to further extend
- attractive rural village with grear transport links
- local facilities within walking distance
- Easy access to North Notts, South Yorks and North Derbys M1 (Junction 30) 3.5 miles

### Viewing

Please contact our Office on 01302 751616 if you wish to arrange a viewing appointment for this property or require further information.









### Floor Plan Area Map



# Clinthill Lin Welbeck St Hodthorpe BAKESTONE MOOR Penny Greet Map data ©2024 Google

### **Energy Efficiency Graph**













These particulars, whilst believed to be accurate are set out as a general outline only for guidance and do not constitute any part of an offer or contract. Intending purchasers should not rely on them as statements of representation of fact, but must satisfy themselves by inspection or otherwise as to their accuracy. No person in this firms employment has the authority to make or give any representation or warranty in respect of the property.