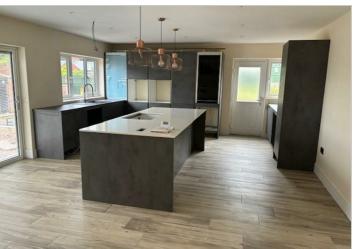

This substantial detached bungalow features 2 large reception areas, living / dining kitchen, en suite master bedroom, bedroom 2, main bathroom. Planning granted to further extend to create utility room, further bedroom (first floor) and double garage. Raised front garden area, rear gardens. This property has been largely refurbished, although in need of completion. Extensive surrounding grounds.