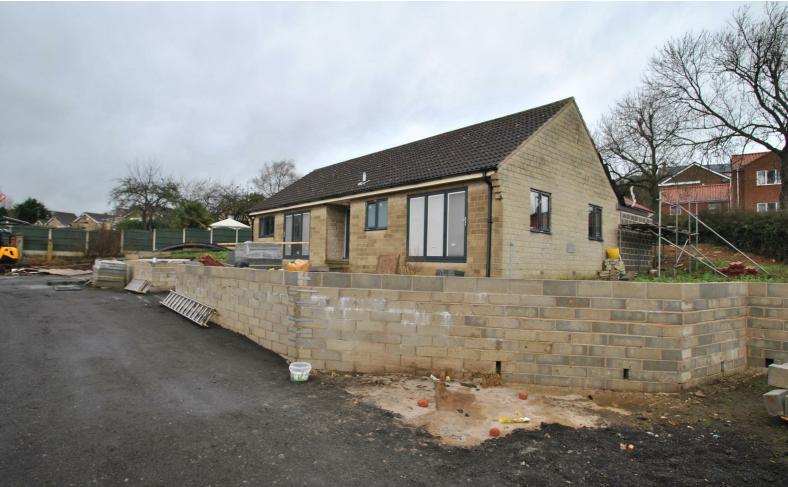

This substantial detached bungalow features 2 large reception areas, living / dining kitchen, en suite master bedroom, bedroom 2, main bathroom. Planning granted to further extend to create utility room, further bedroom (first floor) and double garage. Raised front garden area, rear gardens. This property has been largely refurbished, although in need of completion. Extensive surrounding grounds.

- substantial detached bungalow enjoying far reaching views to the front
- extensively renovated although in need of completion
- large surrounding plot, permission to further extend
- attractive rural village with grear transport links
- local facilities within walking distance
- Easy access to North Notts, South Yorks and North Derbys M1 (Junction 30) 3.5 miles