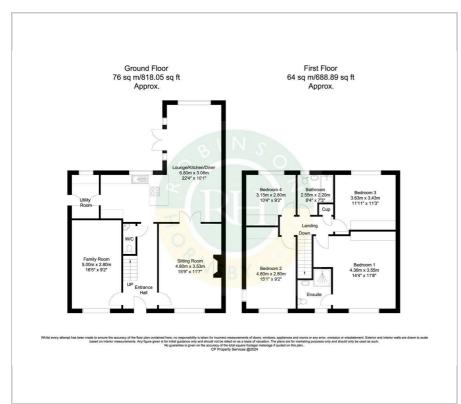

drooms and contemporary family bathroom. Outside; double width driveway and larger than average rear enclosed garden. This fantastic family home has been renovated to a high specification throughout and offers spacious accommodation which must be viewed to be appreciated.

- Larger style detached house
- Four double bedrooms
- Lounge and family room/playroom
- Stunning open plan kitchen/living/dining room
- Utility room & cloaks/WC
- En suite to master and contemporary family bathroom
- Double width driveway
- Larger than average rear garden
- Enviable cul de sac location
- Beautifully presented throughout

### Viewing

Please contact our Office on 01302 751616 if you wish to arrange a viewing appointment for this property or require further information.











## Floor Plan Area Map



# Blaxton Blaxton Finningley Map data ©2024

### **Energy Efficiency Graph**













These particulars, whilst believed to be accurate are set out as a general outline only for guidance and do not constitute any part of an offer or contract. Intending purchasers should not rely on them as statements of representation of fact, but must satisfy themselves by inspection or otherwise as to their accuracy. No person in this firms employment has the authority to make or give any representation or warranty in respect of the property.