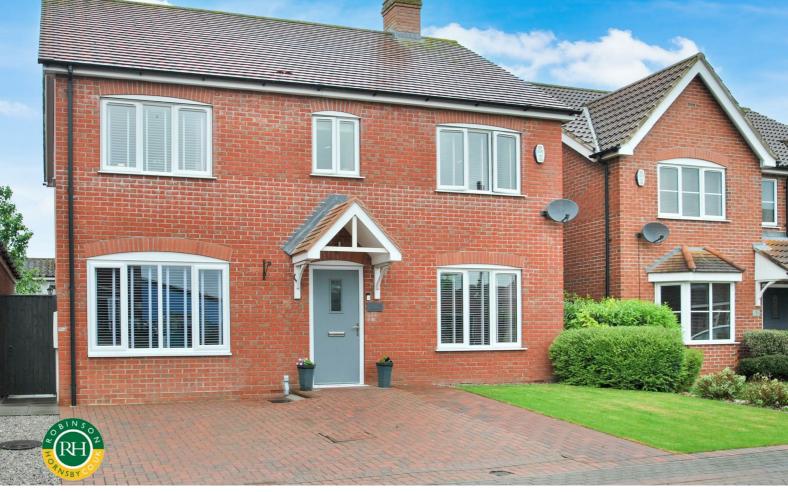

# 3 Laurel Close

Finningley, Doncaster, DN9 3FG

# Offers Around £350,000

Occupying an enviable cul de sac location is this immaculately presented larger style four double bedroom detached house. The property in brief comprises; entrance hallway, cloaks/WC, lounge with feature fireplace, stunning open plan kitchen/dining room with garden room overlooking the rear garden, utility room, family room/playroom, master bedroom with en suite shower room, three further good sized bedrooms and contemporary family bathroom. Outside; double width driveway and larger than average rear enclosed garden. This fantastic family home has been renovated to a high specification throughout and offers spacious accommodation which must be viewed to be appreciated.

- Larger style detached house
- Four double bedrooms
- Lounge and family room/playroom
- Stunning open plan kitchen/living/dining room
- Utility room & cloaks/WC
- En suite to master and contemporary family bathroom
- Double width driveway
- Larger than average rear garden
- Enviable cul de sac location
- Beautifully presented throughout