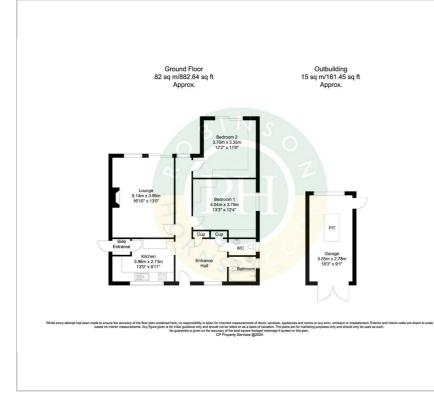

sectional front door and an inspection pit, private rear garden with walled boundaries and hedging offering privacy to the laid to lawn garden.

### Viewing

Please contact our Office on 01302 751616 if you wish to arrange a viewing appointment for this property or require further information.

- Two bedroom detached bungalow in sought after suburb
- Brought to the market with no onward chain
- Lounge with patio doors to rear
- Generous hall with space for small table, two useful cupboards
- Two double bedrooms with quality fitted bedroom furniture
- Bathroom with separate wc
- Kitchen with side door to driveway
- Walking distance of shops, Doncaster Infirmary
- Private walled gardens with side driveway and detached garage
- Freehold, council tax band B



#### Floor Plan

#### Area Map





## Energy Efficiency Graph







These particulars, whilst believed to be accurate are set out as a general outline only for guidance and do not constitute any part of an offer or contract. Intending purchasers should not rely on them as statements of representation of fact, but must satisfy themselves by inspection or otherwise as to their accuracy. No person in this firms employment has the authority to make or give any representation or warranty in respect of the property.

Robinson Hornsby, 12 Market Place, Tickhill, Doncaster, South Yorkshire, DN11 9HT Tel: 01302 751616 Email: enquiries@robinsonhornsby.co.uk https://www.robinsonhornsby.co.uk