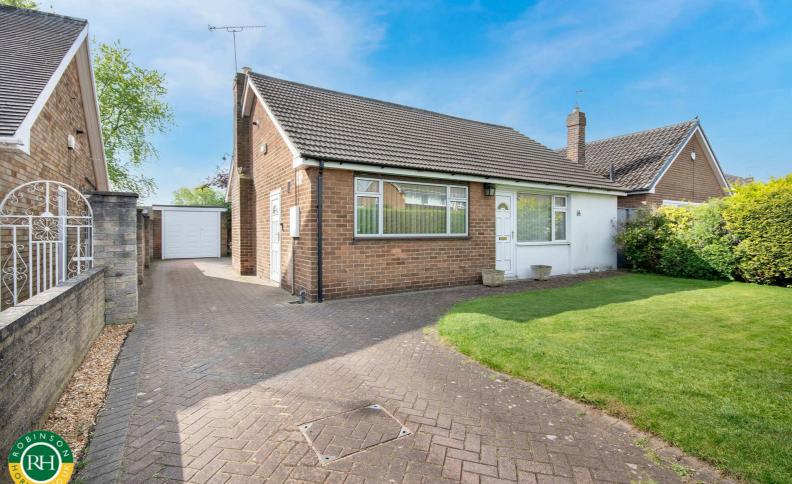

# 16 Ennerdale Road Wheatley Hills, Doncaster, DN2 5QP Offers Over £220,000

BROUGHT TO THE MARKET WITH NO CHAIN. A deceptive 2 bedroom detached bungalow occupying a pleasant spot within this extremely sought after suburb of Doncaster. Lying within easy reach of local, shops, bus routes and Doncaster Infirmary this property must be viewed. The accommodation comprises; dining hall with two useful cupboards, light and airy lounge with fireplace and patio doors to rear gardens, kitchen with space for washing machine, larder fridge and freezer, two double bedrooms both with quality fitted wardrobes and bedside furniture, bathroom with separate wc. Outside there is a driveway with block paved driveway leading to a detached garage featuring sectional front door and an inspection pit, private rear garden with walled boundaries and hedging offering privacy to the laid to lawn garden.

### Viewing

Please contact our Office on 01302 751616 if you wish to arrange a viewing appointment for this property or require further information.

- Two bedroom detached bungalow in sought after suburb
- Brought to the market with no onward chain
- Lounge with patio doors to rear
- Generous hall with space for small table, two useful cupboards
- Two double bedrooms with quality fitted bedroom furniture
- Bathroom with separate wc
- Kitchen with side door to driveway
- Walking distance of shops, Doncaster Infirmary
- Private walled gardens with side driveway and detached garage
- Freehold, council tax band B