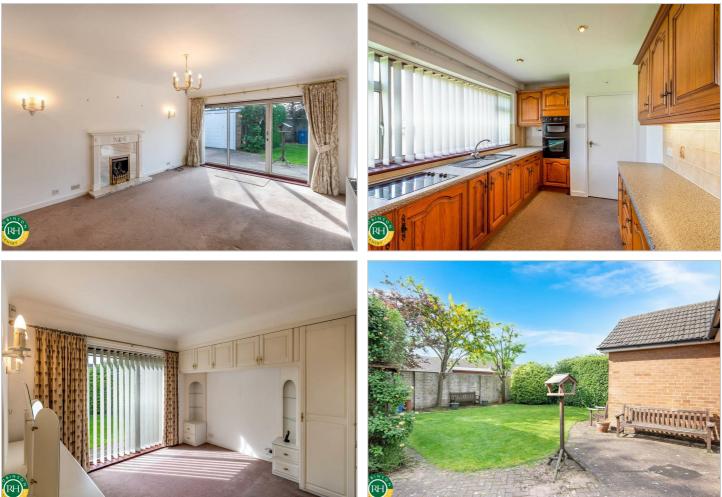

# 16 Ennerdale Road Wheatley Hills, Doncaster, DN2 5QP Offers Over £220,000

BROUGHT TO THE MARKET WITH NO CHAIN. A deceptive 2 bedroom detached bungalow occupying a pleasant spot within this extremely sought after suburb of Doncaster. Lying within easy reach of local, shops, bus routes and Doncaster Infirmary this property must be viewed. The accommodation comprises; dining hall with two useful cupboards, light and airy lounge with fireplace and patio doors to rear gardens, kitchen with space for washing machine, larder fridge and freezer, two double bedrooms both with quality fitted wardrobes and bedside furniture, bathroom with separate wc. Outside there is a driveway with block paved driveway leading to a detached garage featuring sectional front door and an inspection pit, private rear garden with walled boundaries and hedging offering privacy to the laid to lawn garden.