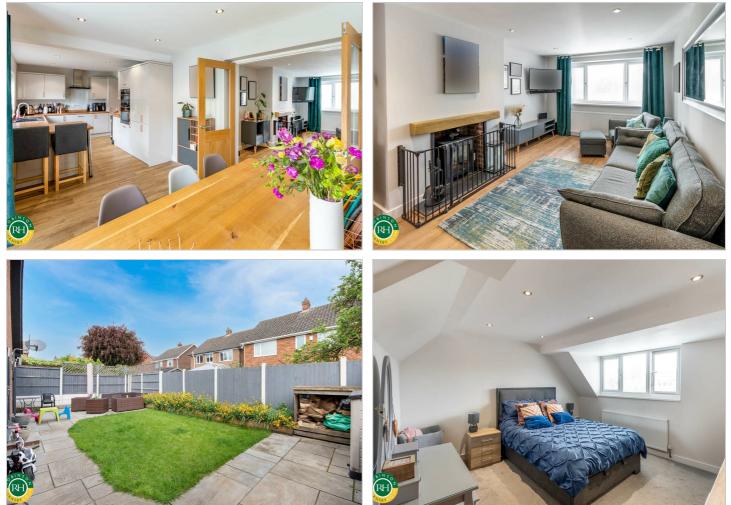

#### \*\*\*Guide price £390,000-£400,000\*\*\*

A beautifully presented, deceptively spacious four bedroom detached house which has been substantially extended and renovated to a high specification throughout. The property in brief comprises; entrance porch, hallway, lounge with feature log burning stove, stunning open plan kitchen/dining room with a range of integrated appliances, family room/playroom, utility room, luxury shower room, four good sized bedrooms with en-suite to master, dressing room to bedroom three and contemporary family bathroom. Outside; ample off road parking to the front, storage garage and rear enclosed garden which is predominantly laid to lawn with patio seating area. Ideally located on a sought after roadway within Sprotbrough village, lying close to reputable schools and amenities this fantastic family home really must be viewed to be appreciated.