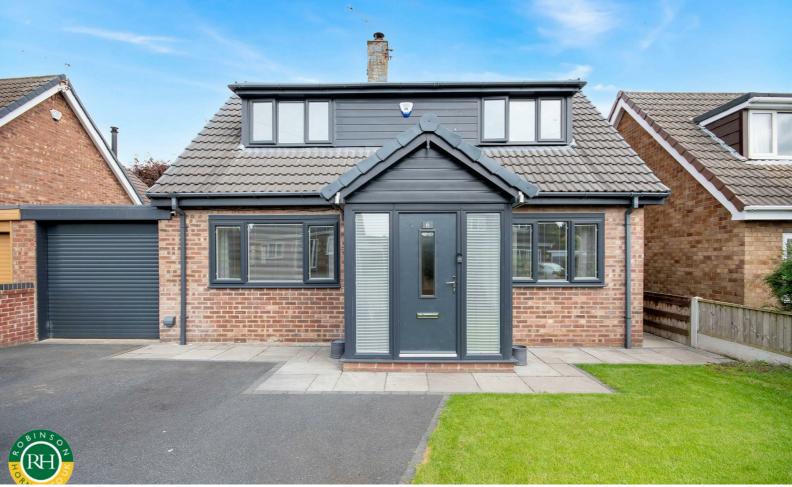

# 6 Glendale Road Sprotbrough, Doncaster, DN5 7RA Guide Price £390,000

#### \*\*\*Guide price £390,000-£400,000\*\*\*

A beautifully presented, deceptively spacious four bedroom detached house which has been substantially extended and renovated to a high specification throughout. The property in brief comprises; entrance porch, hallway, lounge with feature log burning stove, stunning open plan kitchen/dining room with a range of integrated appliances, family room/playroom, utility room, luxury shower room, four good sized bedrooms with en-suite to master, dressing room to bedroom three and contemporary family bathroom. Outside; ample off road parking to the front, storage garage and rear enclosed garden which is predominantly laid to lawn with patio seating area. Ideally located on a sought after roadway within Sprotbrough village, lying close to reputable schools and amenities this fantastic family home really must be viewed to be appreciated.