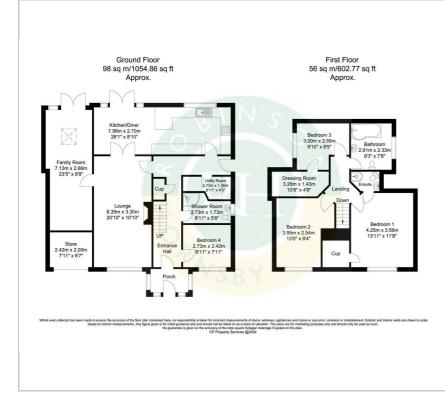

sed garden which is predominantly laid to lawn with patio seating area. Ideally located on a sought after roadway within Sprotbrough village, lying close to reputable schools and amenities this fantastic family home really must be viewed to be appreciated.

#### Viewing

Please contact our Office on 01302 751616 if you wish to arrange a viewing appointment for this property or require further information.

- \*\*\*GUIDE PRICE £390,000 £400,000\*\*\*
- Four good sized bedrooms
- Substantially extended and beautifully presented throughout
- Lounge with log burning stove
- Stunning open plan kitchen/dining room
- Family room/playroom
- Downstairs shower room, en suite to master and family bathroom
- Utility room
- Driveway and storage garage
- Must be viewed



### Floor Plan

#### Area Map





## Energy Efficiency Graph





These particulars, whilst believed to be accurate are set out as a general outline only for guidance and do not constitute any part of an offer or contract. Intending purchasers should not rely on them as statements of representation of fact, but must satisfy themselves by inspection or otherwise as to their accuracy. No person in this firms employment has the authority to make or give any representation or warranty in respect of the property.

Robinson Hornsby, 12 Market Place, Tickhill, Doncaster, South Yorkshire, DN11 9HT Tel: 01302 751616 Email: enquiries@robinsonhornsby.co.uk https://www.robinsonhornsby.co.uk