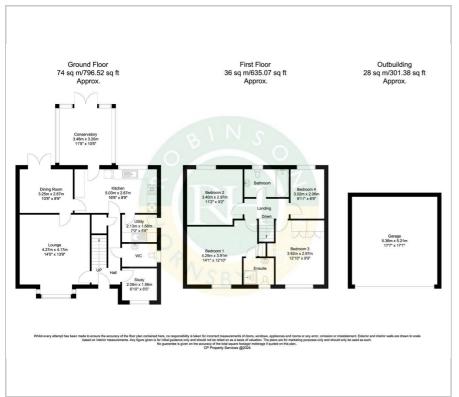

the front, double detached garage and private rear enclosed garden with patio seating area enclosed within fenced boundaries. Ideally located close to amenities within Bawtry centre and reputable schools this lovely family home must be viewed to be appreciated.

- Larger style detached house
- Four good sized bedrooms
- Three reception rooms + study
- Luxury en suite to master bedroom
- Enviable corner cul de sac position
- Ample off road parking and double detached garage
- Private rear enclosed garden
- Beautifully presented throughout
- Ideally located close to amenities and reputable
- Must be viewed

### Viewing

Please contact our Office on 01302 751616 if you wish to arrange a viewing appointment for this property or require further information.











### Floor Plan Area Map



# Austerfield A637 Bawtry Map data ©2024

### **Energy Efficiency Graph**













These particulars, whilst believed to be accurate are set out as a general outline only for guidance and do not constitute any part of an offer or contract. Intending purchasers should not rely on them as statements of representation of fact, but must satisfy themselves by inspection or otherwise as to their accuracy. No person in this firms employment has the authority to make or give any representation or warranty in respect of the property.