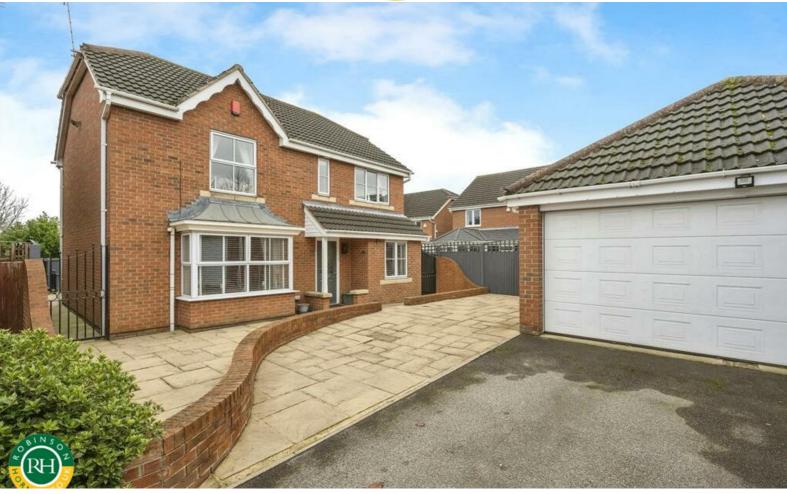

# 14 Eshton Rise

Bawtry, Doncaster, DN10 6XN

## Offers Around £410,000

A fantastic opportunity to purchase an immaculately presented larger style four bedroom detached house occupying an enviable corner cul de sac location on this sought after modern development within Bawtry. The property briefly comprises; entrance hallway, cloaks/WC, lounge with feature wall mounted fire, dining room, study, stunning fitted kitchen/breakfast room, utility room, conservatory extension, master bedroom with luxury en suite shower room, three further good sized bedrooms and contemporary family bathroom. Outside; ample off road parking to the front, double detached garage and private rear enclosed garden with patio seating area enclosed within fenced boundaries. Ideally located close to amenities within Bawtry centre and reputable schools this lovely family home must be viewed to be appreciated.

- Larger style detached house
- Four good sized bedrooms
- Three reception rooms + study
- Luxury en suite to master bedroom
- Enviable corner cul de sac position
- Ample off road parking and double detached garage
- Private rear enclosed garden
- Beautifully presented throughout
- Ideally located close to amenities and reputable
- Must be viewed