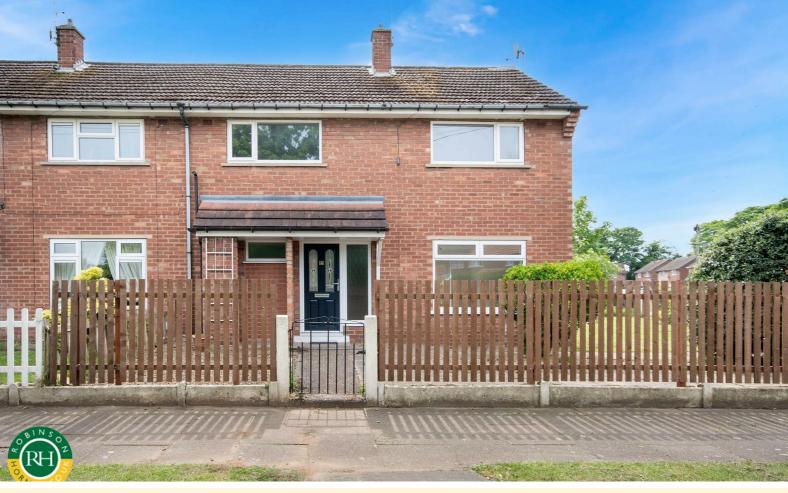

# 4 Pine Road

Cantley, Doncaster, DN4 6NP

# Asking Price £160,000

Occupying an enviable corner plot and offered for sale with NO ONWARD CHAIN is this well presented three bedroom end terrace house. The property in brief comprises; entrance hallway, modern kitchen/dining room, spacious lounge, utility/store room, three good sized bedrooms, family bathroom with white suite and separate WC. Outside; front, side and rear gardens, off road parking and timber storage shed. Ideally located on a popular roadway lying close to amenities and reputable schools this fantastic family property must be viewed.

- End terrace house
- Three good sized bedrooms
- Enviable corner plot offering ample scope for extension
- Modern kitchen/dining room
- Spacious lounge & utility/store room
- Family bathroom with white suite
- Off road parking
- Close to local amenities and reputable schools
- No onward chain
- Must be viewed