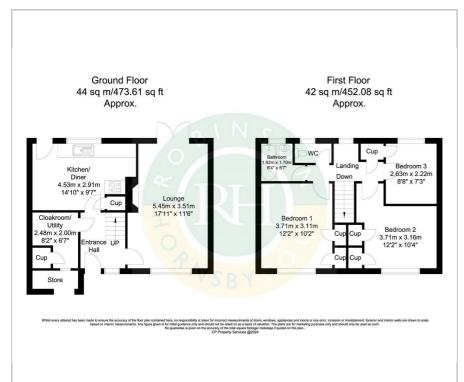

tore room, three good sized bedrooms, family bathroom with white suite and separate WC. Outside; front, side and rear gardens, off road parking and timber storage shed. Ideally located on a popular roadway lying close to amenities and reputable schools this fantastic family property must be viewed.

- End terrace house
- Three good sized bedrooms
- Enviable corner plot offering ample scope for extension
- Modern kitchen/dining room
- Spacious lounge & utility/store room
- Family bathroom with white suite
- Off road parking
- Close to local amenities and reputable schools
- No onward chain
- Must be viewed

### Viewing

Please contact our Office on 01302 751616 if you wish to arrange a viewing appointment for this property or require further information.











### Floor Plan Area Map





#### **Energy Efficiency Graph**













These particulars, whilst believed to be accurate are set out as a general outline only for guidance and do not constitute any part of an offer or contract. Intending purchasers should not rely on them as statements of representation of fact, but must satisfy themselves by inspection or otherwise as to their accuracy. No person in this firms employment has the authority to make or give any representation or warranty in respect of the property.