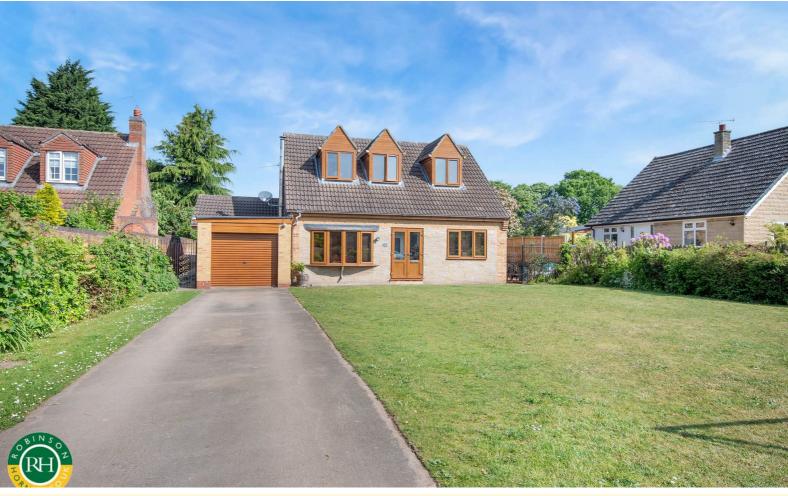

# 3 Eastfield Lane Auckley, Doncaster, DN9 3JW Offers Over £425,000

A rare opportunity to purchase a deceptively spacious detached family home occupying a substantial plot on this sought after lane within the village of Auckley. Lying within walking distance of a reputable primary and secondary school aswell as local amenities this property must be viewed. The accommodation includes the potential for a self contained annex ideal for a dependant relative. Comprises: hall, formal lounge with bay window to front and log burning modern stove and door to side hall which gives access to the side elevation and the annex accommodation which boasts a separate lounge, shower room and a double bedroom to the rear. The main house; kitchen, further two bedrooms to the ground floor (one with built in wardrobes) and a bathroom. To the first floor there is a fantastic master bedroom with velux windows, designated space for a walk in dressing area and an ensuite shower room. Outside the property is access via twin wooden gates, a large frontage is mainly laid to lawn with a driveway providing parking for at least 4 vehicles, thereafter leading to a garage, to the rear there is an enclosed southerly facing rear garden with lawn and patio.

- A deceptively spacious property occupying a generous plot
- Gated entrance with parking for several cars and single garage
- Two ground floor bedrooms
- Lounge with modern log burning stove
- One bedroom annex accommodation for a dependant relative
- Master suite to the first floor with ensuite and a dressing area
- Kitchen to the main property
- Reputable schools within walking distance
- Sought after village location
- Freehold, council tax band D