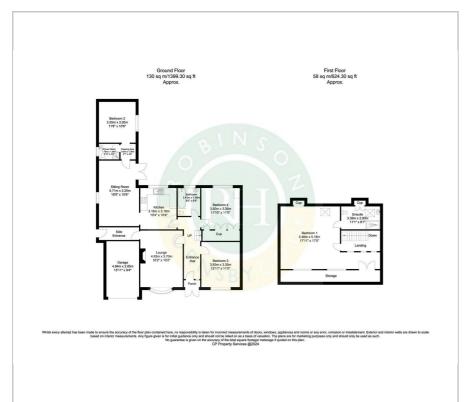

providing parking for at least 4 vehicles, thereafter leading to a garage, to the rear there is an enclosed southerly facing rear garden with lawn and patio.

- A deceptively spacious property occupying a generous plot
- Gated entrance with parking for several cars and single garage
- Two ground floor bedrooms
- Lounge with modern log burning stove
- One bedroom annex accommodation for a dependant relative
- Master suite to the first floor with ensuite and a dressing area
- Kitchen to the main property
- Reputable schools within walking distance
- Sought after village location
- Freehold, council tax band D

## Viewing

Please contact our Office on 01302 751616 if you wish to arrange a viewing appointment for this property or require further information.











# Floor Plan Area Map



# Branton Yorkshire Auckley Wildlife Park B1396 Map data ©2024

## **Energy Efficiency Graph**













These particulars, whilst believed to be accurate are set out as a general outline only for guidance and do not constitute any part of an offer or contract. Intending purchasers should not rely on them as statements of representation of fact, but must satisfy themselves by inspection or otherwise as to their accuracy. No person in this firms employment has the authority to make or give any representation or warranty in respect of the property.