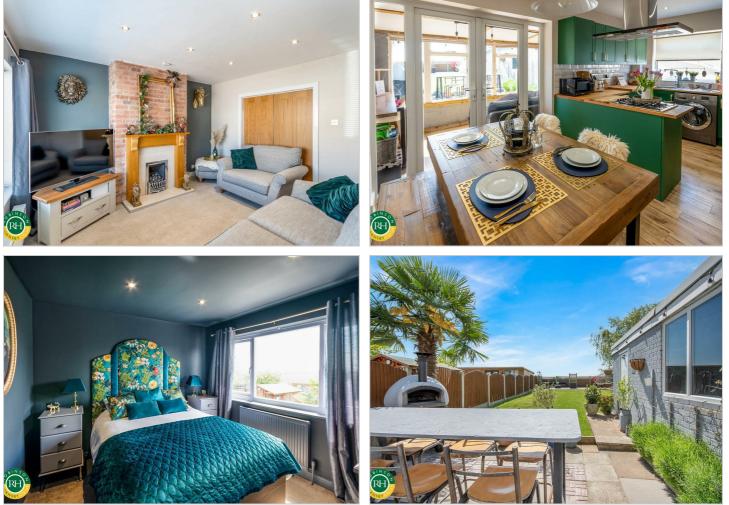

# 45 Windmill Drive Wadworth, Doncaster, DN11 9BU Offers In The Region Of £215,000

A stunning 3 bedroom semi-detached property occupying an enviable position with open views over farmland to the rear. Lying within the sought after village of Wadworth this property lies within easy reach of local amenities, superstores nearby and access to motorway links. The show home accommodation comprises: hall with storage, inviting lounge with fireplace and twin doors to kitchen/dining room. Kitchen area is fitted with a range of units, peninsular bar with additional space for dining table, French doors to sun room with access to garden. The beautifully decorated master bedroom sits to the rear elevation enjoying the views, further 2 bedrooms and a refitted bathroom with traditional suit and metro brick wall tiling. Outside there is parking for 2 cars, thereafter leading to a garage together with lawned garden, raised terrace ideal for garden furniture and an ideal entertaining space.

- Beautifully appointed 3 bedroom semi-detached
- Enviable position with stunning vies over farmland to rear
- Lounge with fireplace and twin doors to dining/kitchen
- Tastefully decorated throughout
- Sun room to the rear with access to the garden
- Local amenties, superstores and motorway networks nearby
- Atrractive kitchen/dining room with french doors to sun room
- Driveway for 2 cars and garage thereafter
- Sought after village location
- Freehold, council tax band B