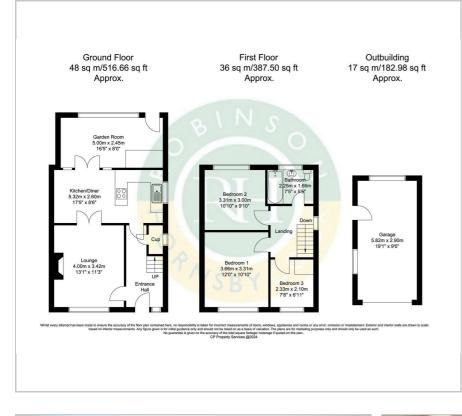

, thereafter leading to a garage together with lawned garden, raised terrace ideal for garden furniture and an ideal entertaining space.

- Beautifully appointed 3 bedroom semi-detached
- Enviable position with stunning vies over farmland to rear
- Lounge with fireplace and twin doors to dining/kitchen
- Tastefully decorated throughout
- Sun room to the rear with access to the garden
- Local amenties, superstores and motorway networks nearby
- Atrractive kitchen/dining room with french doors to sun room
- Driveway for 2 cars and garage thereafter
- Sought after village location
- Freehold, council tax band B

#### Viewing

Please contact our Office on 01302 751616 if you wish to arrange a viewing appointment for this property or require further information.

#### Floor Plan

### Area Map





## Energy Efficiency Graph





These particulars, whilst believed to be accurate are set out as a general outline only for guidance and do not constitute any part of an offer or contract. Intending purchasers should not rely on them as statements of representation of fact, but must satisfy themselves by inspection or otherwise as to their accuracy. No person in this firms employment has the authority to make or give any representation or warranty in respect of the property.

Robinson Hornsby, 12 Market Place, Tickhill, Doncaster, South Yorkshire, DN11 9HT Tel: 01302 751616 Email: enquiries@robinsonhornsby.co.uk https://www.robinsonhornsby.co.uk