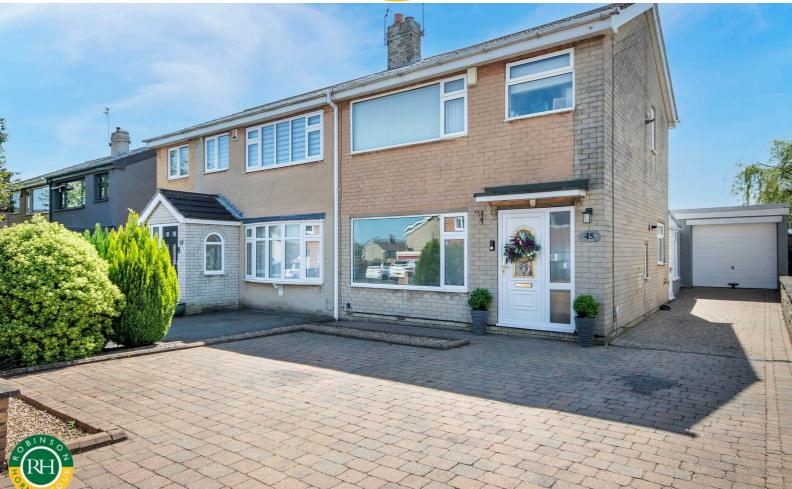

# 45 Windmill Drive Wadworth, Doncaster, DN11 9BU Offers In The Region Of £215,000

A stunning 3 bedroom semi-detached property occupying an enviable position with open views over farmland to the rear. Lying within the sought after village of Wadworth this property lies within easy reach of local amenities, superstores nearby and access to motorway links. The show home accommodation comprises: hall with storage, inviting lounge with fireplace and twin doors to kitchen/dining room. Kitchen area is fitted with a range of units, peninsular bar with additional space for dining table, French doors to sun room with access to garden. The beautifully decorated master bedroom sits to the rear elevation enjoying the views, further 2 bedrooms and a refitted bathroom with traditional suit and metro brick wall tiling. Outside there is parking for 2 cars, thereafter leading to a garage together with lawned garden, raised terrace ideal for garden furniture and an ideal entertaining space.

- Beautifully appointed 3 bedroom semi-detached
- Enviable position with stunning vies over farmland to rear
- Lounge with fireplace and twin doors to dining/kitchen
- Tastefully decorated throughout
- Sun room to the rear with access to the garden
- Local amenties, superstores and motorway networks nearby
- Atrractive kitchen/dining room with french doors to sun room
- Driveway for 2 cars and garage thereafter
- Sought after village location
- Freehold, council tax band B