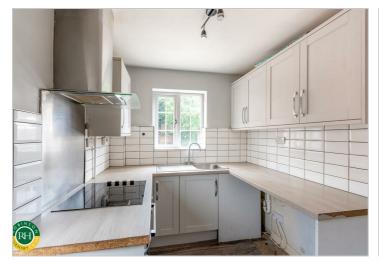

## 38 Langdale Drive Tickhill, Doncaster, DN11 9UX Guide Price £230,000

\*\*\*GUIDE PRICE £230,000 - £240,000\*\*\*

Brought to the market with NO ONWARD CHAIN is this 3 bedroom semi-detached property occupying pleasant spot on this modern development. Lying within easy reach of reputable schools, bus routes and local amenities including cafes, wine bars and boutique shops within Tickhill village and early viewing is a must. The accommodation comprises: hall, lounge with fireplace through to dining area which has French doors to rear garden, kitchen with cupboard and side access, first floor: 3 bedrooms and a family bathroom. Outside there is a driveway, front garden, detached garage and an enclosed rear garden with patio and lawned area.

- NO ONWARD CHAIN
- GUIDE PRICE £230,000 £240,000
- Driveway and garage
- Lounge through to dining room
- French doors onto garden
- Kitchen with side access and storage cupboard
- Enclosed garden with patio
- Walking distance of local school
- Amenities closeby, sought after village location
- 3 Bedrooms semi-detached