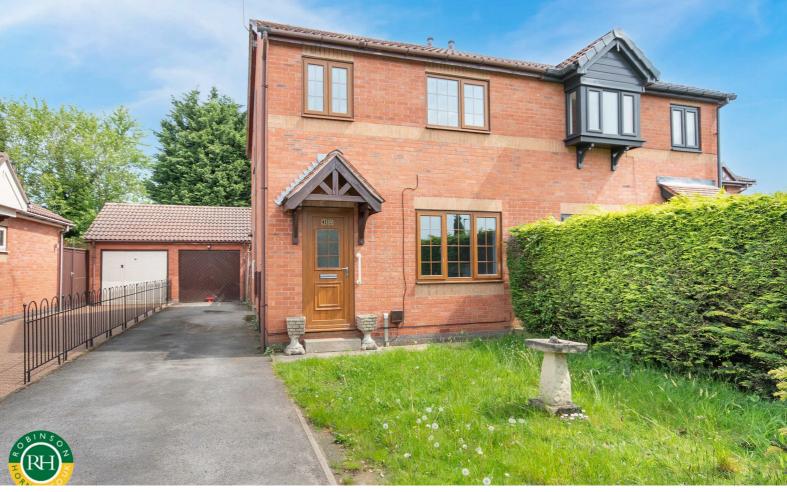

## 38 Langdale Drive Tickhill, Doncaster, DN11 9UX Guide Price £230,000

\*\*\*GUIDE PRICE £230,000 - £240,000\*\*\*

Brought to the market with NO ONWARD CHAIN is this 3 bedroom semi-detached property occupying pleasant spot on this modern development. Lying within easy reach of reputable schools, bus routes and local amenities including cafes, wine bars and boutique shops within Tickhill village and early viewing is a must. The accommodation comprises: hall, lounge with fireplace through to dining area which has French doors to rear garden, kitchen with cupboard and side access, first floor: 3 bedrooms and a family bathroom. Outside there is a driveway, front garden, detached garage and an enclosed rear garden with patio and lawned area.

- NO ONWARD CHAIN
- GUIDE PRICE £230,000 £240,000
- Driveway and garage
- Lounge through to dining room
- French doors onto garden
- Kitchen with side access and storage cupboard
- Enclosed garden with patio
- Walking distance of local school
- Amenities closeby, sought after village location
- 3 Bedrooms semi-detached