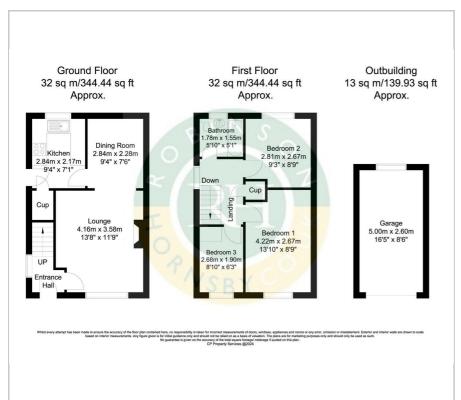

: hall, lounge with fireplace through to dining area which has French doors to rear garden, kitchen with cupboard and side access, first floor: 3 bedrooms and a family bathroom. Outside there is a driveway, front garden, detached garage and an enclosed rear garden with patio and lawned area.

- NO ONWARD CHAIN
- GUIDE PRICE £230,000 £240,000
- Driveway and garage
- Lounge through to dining room
- French doors onto garden
- Kitchen with side access and storage cupboard
- Enclosed garden with patio
- Walking distance of local school
- Amenities closeby, sought after village location
- 3 Bedrooms semi-detached

## Viewing

Please contact our Office on 01302 751616 if you wish to arrange a viewing appointment for this property or require further information.











## Floor Plan Area Map





## **Energy Efficiency Graph**













These particulars, whilst believed to be accurate are set out as a general outline only for guidance and do not constitute any part of an offer or contract. Intending purchasers should not rely on them as statements of representation of fact, but must satisfy themselves by inspection or otherwise as to their accuracy. No person in this firms employment has the authority to make or give any representation or warranty in respect of the property.