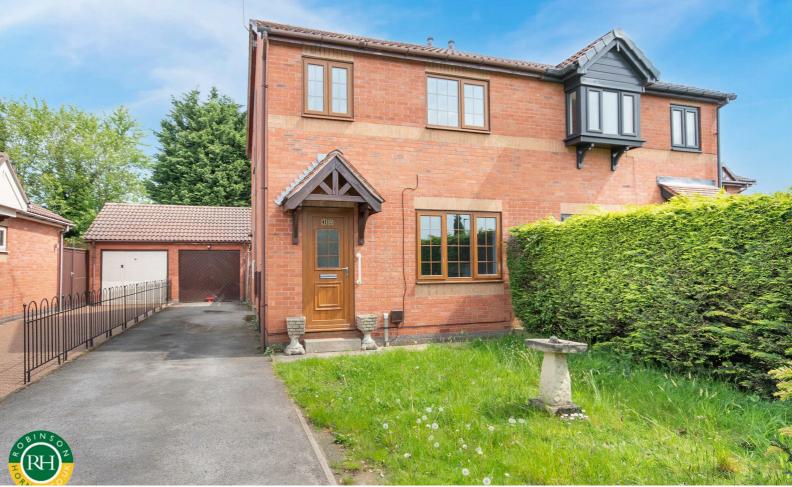

# 38 Langdale Drive Tickhill, Doncaster, DN11 9UX Offers In The Region Of £250,000

Brought to the market with NO ONWARD CHAIN is this 3 bedroom semi-detached property occupying pleasant spot on this modern development. Lying within easy reach of reputable schools, bus routes and local amenities including cafes, wine bars and boutique shops within Tickhill village and early viewing is a must. The accommodation comprises: hall, lounge with fireplace through to dining area which has French doors to rear garden, kitchen with cupboard and side access, first floor: 3 bedrooms and a family bathroom. Outside there is a driveway, front garden, detached garage and an enclosed rear garden with patio and lawned area.

#### Viewing

Please contact our Office on 01302 751616 if you wish to arrange a viewing appointment for this property or require further information.

- NO ONWARD CHAIN
- 3 Bedrooms semi-detached
- Driveway and garage
- Lounge through to dining room
- French doors onto garden
- Kitchen with side access and storage cupboard
- Enclosed garden with patio
- Walking distance of local school
- Amenities closeby, sought after village location
- Freehold, council tax band C