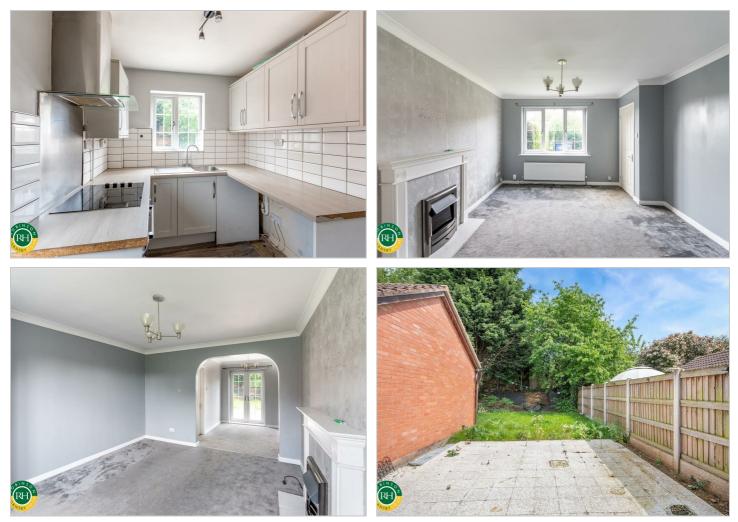

# 38 Langdale Drive Tickhill, Doncaster, DN11 9UX Offers In The Region Of £250,000

Brought to the market with NO ONWARD CHAIN is this 3 bedroom semi-detached property occupying pleasant spot on this modern development. Lying within easy reach of reputable schools, bus routes and local amenities including cafes, wine bars and boutique shops within Tickhill village and early viewing is a must. The accommodation comprises: hall, lounge with fireplace through to dining area which has French doors to rear garden, kitchen with cupboard and side access, first floor: 3 bedrooms and a family bathroom. Outside there is a driveway, front garden, detached garage and an enclosed rear garden with patio and lawned area.

#### Viewing

Please contact our Office on 01302 751616 if you wish to arrange a viewing appointment for this property or require further information.

- NO ONWARD CHAIN
- 3 Bedrooms semi-detached
- Driveway and garage
- Lounge through to dining room
- French doors onto garden
- Kitchen with side access and storage cupboard
- Enclosed garden with patio
- Walking distance of local school
- Amenities closeby, sought after village location
- Freehold, council tax band C