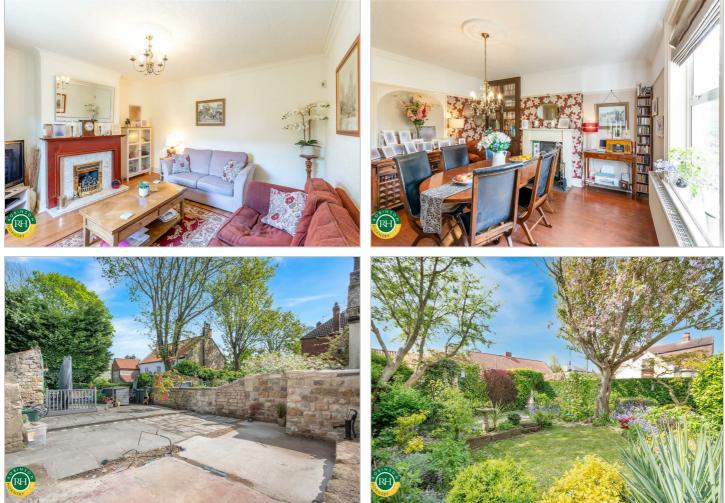

# The Poplars 5 High Street Braithwell, Rotherham, S66 7AW Offers In The Region Of £350,000

A rare opportunity to purchase a beautiful, picturesque cottage in the heart of Braithwell, offering well presented accommodation with the added potential of a further summer house/annex (permissions granted, plans available) adjacent. The current accommodation is accessed off High Street via twin gates set back from the road, a driveway leads to the rear with a courtyard garden and also the space allocated for the summerhouse, further outhouse store, allocated parking for 2 vehicles to the side of the driveway. Accommodation: porch leading through to hall, formal lounge with open fire to the left and a generous formal dining/second reception to the right which has steps leading to the 'L' shaped kitchen to the rear elevation with a door leading to a cellar (restricted head height), additional play/sun room to the side which has access to the garden. The first floor has 3 bedrooms and a family bathroom.

### Viewing

Please contact our Office on 01302 751616 if you wish to arrange a viewing appointment for this property or require further information.

- Cottage in the heart of Braithwell positioned on the high street
- Twin gates lead to driveway, side area allocated for parking
- Planning permission for annex/summerhouse adjacent
- Courtyard gardens and further outhouse store
- 2 Reception rooms both with fireplaces
- L shaped kitchen to the rear with a play room leading off
- Situated within close proximity to local schools and public houses
- Village location
- Sun room/play room to side elevation
- Freehold, council tax band C