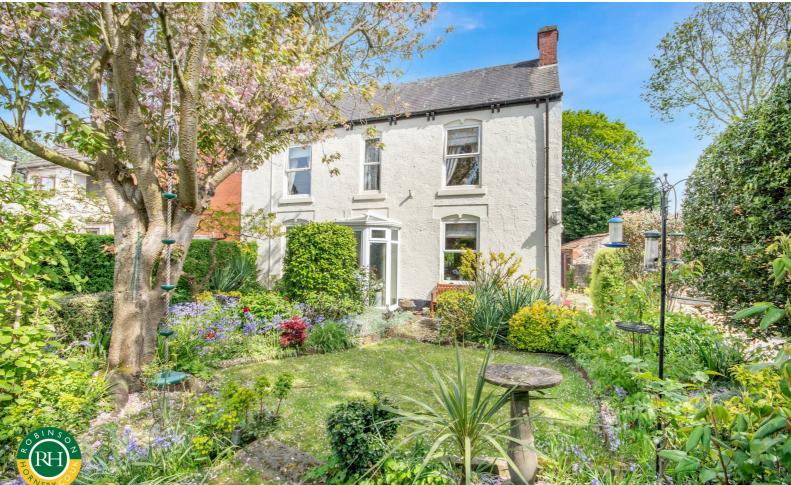

# The Poplars 5 High Street Braithwell, Rotherham, S66 7AW Offers In The Region Of £350,000

A rare opportunity to purchase a beautiful, picturesque cottage in the heart of Braithwell, offering well presented accommodation with the added potential of a further summer house/annex (permissions granted, plans available) adjacent. The current accommodation is accessed off High Street via twin gates set back from the road, a driveway leads to the rear with a courtyard garden and also the space allocated for the summerhouse, further outhouse store, allocated parking for 2 vehicles to the side of the driveway. Accommodation: porch leading through to hall, formal lounge with open fire to the left and a generous formal dining/second reception to the right which has steps leading to the 'L' shaped kitchen to the rear elevation with a door leading to a cellar (restricted head height), additional play/sun room to the side which has access to the garden. The first floor has 3 bedrooms and a family bathroom.

### Viewing

Please contact our Office on 01302 751616 if you wish to arrange a viewing appointment for this property or require further information.

- Cottage in the heart of Braithwell positioned on the high street
- Twin gates lead to driveway, side area allocated for parking
- Planning permission for annex/summerhouse adjacent
- Courtyard gardens and further outhouse store
- 2 Reception rooms both with fireplaces
- L shaped kitchen to the rear with a play room leading off
- Situated within close proximity to local schools and public houses
- Village location
- Sun room/play room to side elevation
- Freehold, council tax band C