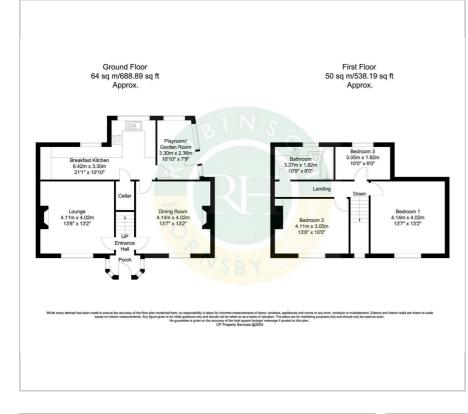

#### Floor Plan

# The Poplars 5 High Street Braithwell, Rotherham, S66 7AW Offers In The Region Of £350,000

A rare opportunity to purchase a beautiful, picturesque cottage in the heart of Braithwell, offering well presented accommodation with the added potential of a further summer house/annex (permissions granted, plans available) adjacent. The current accommodation is accessed off High Street via twin gates set back from the road, a driveway leads to the rear with a courtyard garden and also the space allocated for the summerhouse, further outhouse store, allocated parking for 2 vehicles to the side of the driveway. Accommodation: porch leading through to hall, formal lounge with open fire to the left and a generous formal dining/second reception to the right which has steps leading to the 'L' shaped kitchen to the rear elevation with a door leading to a cellar (restricted head height), additional play/sun room to the side which has access to the garden. The first floor has 3 bedrooms and a family bathroom.