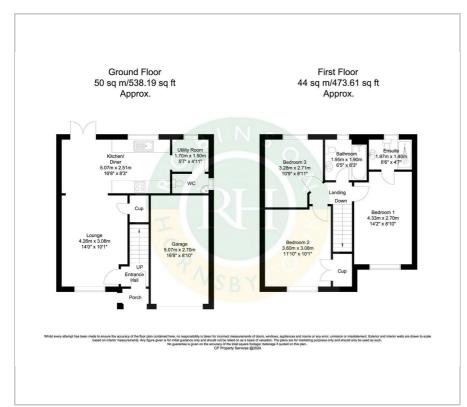

uble bedrooms and family bathroom to the first floor. Outside; double width driveway and garage to the front and private rear enclosed garden to the rear. Situated close to local amenities and motorway connections this well presented modern family home must be viewed to be appreciated.

- Larger style detached house
- Three double bedrooms
- Stunning open plan kitchen/diner and living room
- Utility room and cloaks/WC
- Luxury ensuite to master bedroom
- Double width driveway and garage
- Private rear enclosed garden
- Sought after modern development
- Close to amenities and reputable schools
- Must be viewed

### Viewing

Please contact our Office on 01302 751616 if you wish to arrange a viewing appointment for this property or require further information.







### Floor Plan Area Map



# Harworth Coogle Map data ©2024

### **Energy Efficiency Graph**













These particulars, whilst believed to be accurate are set out as a general outline only for guidance and do not constitute any part of an offer or contract. Intending purchasers should not rely on them as statements of representation of fact, but must satisfy themselves by inspection or otherwise as to their accuracy. No person in this firms employment has the authority to make or give any representation or warranty in respect of the property.