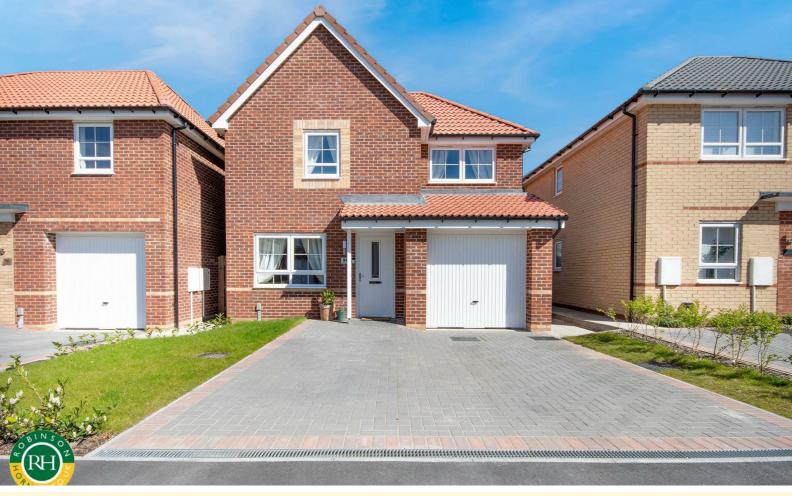

# 94 Mirabelle Way

Harworth, Doncaster, DN11 8DA

## Offers Around £250,000

A fantastic opportunity to purchase a larger style, beautifully presented three bedroom detached house situated on this popular modern development. The property in brief comprises; entrance porch, hallway, open plan kitchen/dining/living room, utility room and cloaks/wc to the ground floor. Master bedroom with luxury en suite, two further double bedrooms and family bathroom to the first floor. Outside; double width driveway and garage to the front and private rear enclosed garden to the rear. Situated close to local amenities and motorway connections this well presented modern family home must be viewed to be appreciated.

- Larger style detached house
- Three double bedrooms
- Stunning open plan kitchen/diner and living room
- Utility room and cloaks/WC
- Luxury ensuite to master bedroom
- Double width driveway and garage
- Private rear enclosed garden
- Sought after modern development
- Close to amenities and reputable schools
- Must be viewed