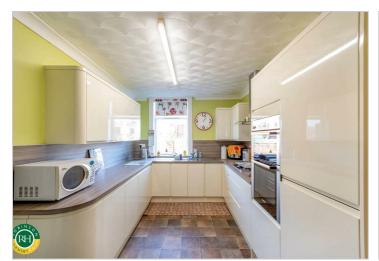

## Offers Around £135,000

A fantastic opportunity to purchase a well presented and deceptively spacious three bedroom mid terrace house on a sought after roadway within Wheatley. The property in brief comprises; entrance porch, hallway, lounge with feature fireplace, dining room, modern kitchen, cellar with two rooms, three good sized bedrooms and family shower room with white suite. Outside; gated access to a front courtyard and larger than average landscaped rear enclosed garden with attractive flower borders. Ideally located close to town centre, Doncaster Royal Infirmary and transport links this lovely family home must be viewed to be appreciated.

- Terrace House
- Three bedrooms
- Two reception rooms
- Modern fitted kitchen
- Cellar ideal for storage Shower room with white suite
- Landscaped rear enclosed garden
- Located close to town, DRI and transport links
- Well presented throughout
- Must be viewed