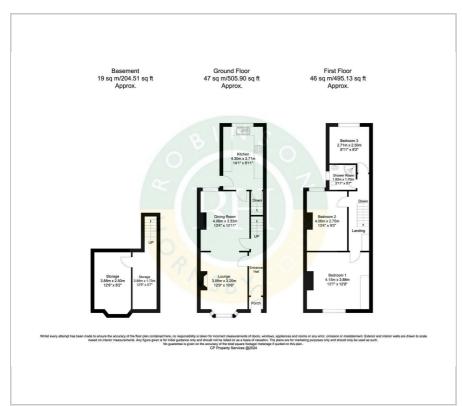

rooms, three good sized bedrooms and family shower room with white suite. Outside; gated access to a front courtyard and larger than average landscaped rear enclosed garden with attractive flower borders. Ideally located close to town centre, Doncaster Royal Infirmary and transport links this lovely family home must be viewed to be appreciated.

- Terrace House
- Three bedrooms
- Two reception rooms
- Modern fitted kitchen
- Cellar ideal for storage Shower room with white suite
- Landscaped rear enclosed garden
- Located close to town, DRI and transport links
- Well presented throughout
- Must be viewed

#### Viewing

Please contact our Office on 01302 751616 if you wish to arrange a viewing appointment for this property or require further information.











### Floor Plan Area Map





#### **Energy Efficiency Graph**













These particulars, whilst believed to be accurate are set out as a general outline only for guidance and do not constitute any part of an offer or contract. Intending purchasers should not rely on them as statements of representation of fact, but must satisfy themselves by inspection or otherwise as to their accuracy. No person in this firms employment has the authority to make or give any representation or warranty in respect of the property.