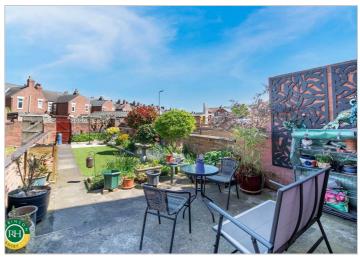

## Offers Around £135,000

A fantastic opportunity to purchase a well presented and deceptively spacious three bedroom mid terrace house on a sought after roadway within Wheatley. The property in brief comprises; entrance porch, hallway, lounge with feature fireplace, dining room, modern kitchen, cellar with two rooms, three good sized bedrooms and family shower room with white suite. Outside; gated access to a front courtyard and larger than average landscaped rear enclosed garden with attractive flower borders. Ideally located close to town centre, Doncaster Royal Infirmary and transport links this lovely family home must be viewed to be appreciated.

- Terrace House
- Three bedrooms
- Two reception rooms
- Modern fitted kitchen
- Cellar ideal for storage Shower room with white suite
- Landscaped rear enclosed garden
- Located close to town, DRI and transport links
- Well presented throughout
- Must be viewed