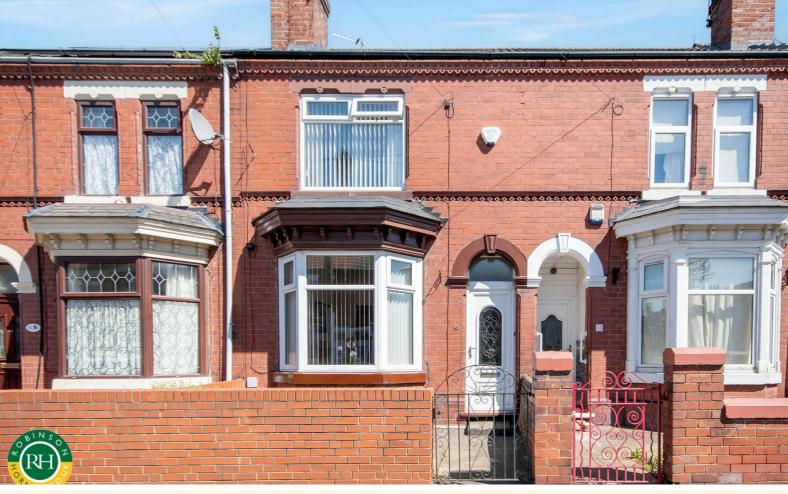

# 33 Rockingham Road

Wheatley, Doncaster, DN2 4BN

## Offers Around £135,000

A fantastic opportunity to purchase a well presented and deceptively spacious three bedroom mid terrace house on a sought after roadway within Wheatley. The property in brief comprises; entrance porch, hallway, lounge with feature fireplace, dining room, modern kitchen, cellar with two rooms, three good sized bedrooms and family shower room with white suite. Outside; gated access to a front courtyard and larger than average landscaped rear enclosed garden with attractive flower borders. Ideally located close to town centre, Doncaster Royal Infirmary and transport links this lovely family home must be viewed to be appreciated.

- Terrace House
- Three bedrooms
- Two reception rooms
- Modern fitted kitchen
- Cellar ideal for storage Shower room with white suite
- Landscaped rear enclosed garden
- Located close to town, DRI and transport links
- Well presented throughout
- Must be viewed