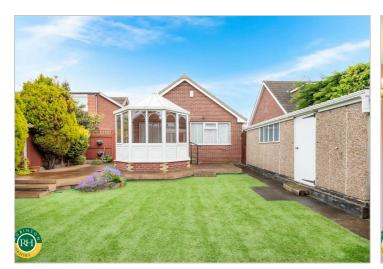

## Offers In The Region Of £240,000

BROUGHT TO THE MARKET WITH NO ONWARD CHAIN. Viewing is advised of this 2 bedroom detached bungalow occupying a pleasant position on this ever popular development within the village of Branton. The accommodation comprises: hall with storage cupboard, lounge/dining room with fireplace, kitchen/breakfast room with side access and pantry cupboard, two bedrooms and a conservatory to the rear, modern shower room. Outside; to the front of the property there is a garden with side driveway and detached garage, enclosed rear garden with shed, raised decking and laid to lawn garden together with a patio area.

- NO ONWARD CHAIN
- 2 bedroom detached bungalow
- Modern shower room
- Lounge/dining room
- Kitchen/breakfast room
- Conservatory leading off bedroom 2
- Village location
- Well-maintained private garden with shed and decking
- Driveway and garage
- Freehold, council tax band C