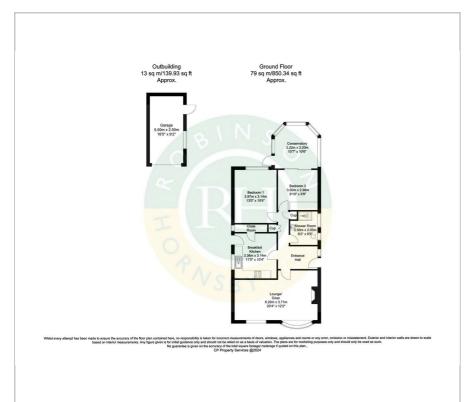

fireplace, kitchen/breakfast room with side access and pantry cupboard, two bedrooms and a conservatory to the rear, modern shower room. Outside; to the front of the property there is a garden with side driveway and detached garage, enclosed rear garden with shed, raised decking and laid to lawn garden together with a patio area.

- NO ONWARD CHAIN
- 2 bedroom detached bungalow
- Modern shower room
- Lounge/dining room
- Kitchen/breakfast room
- Conservatory leading off bedroom 2
- Village location
- Well-maintained private garden with shed and decking
- Driveway and garage
- Freehold, council tax band C

#### Viewing

Please contact our Office on 01302 751616 if you wish to arrange a viewing appointment for this property or require further information.











## Floor Plan Area Map





### **Energy Efficiency Graph**













These particulars, whilst believed to be accurate are set out as a general outline only for guidance and do not constitute any part of an offer or contract. Intending purchasers should not rely on them as statements of representation of fact, but must satisfy themselves by inspection or otherwise as to their accuracy. No person in this firms employment has the authority to make or give any representation or warranty in respect of the property.