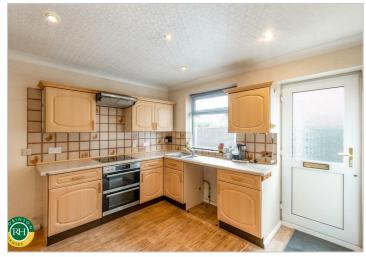

## Offers In The Region Of £240,000

BROUGHT TO THE MARKET WITH NO ONWARD CHAIN. Viewing is advised of this 2 bedroom detached bungalow occupying a pleasant position on this ever popular development within the village of Branton. The accommodation comprises: hall with storage cupboard, lounge/dining room with fireplace, kitchen/breakfast room with side access and pantry cupboard, two bedrooms and a conservatory to the rear, modern shower room. Outside; to the front of the property there is a garden with side driveway and detached garage, enclosed rear garden with shed, raised decking and laid to lawn garden together with a patio area.

- NO ONWARD CHAIN
- 2 bedroom detached bungalow
- Modern shower room
- Lounge/dining room
- Kitchen/breakfast room
- Conservatory leading off bedroom 2
- Village location
- Well-maintained private garden with shed and decking
- Driveway and garage
- Freehold, council tax band C