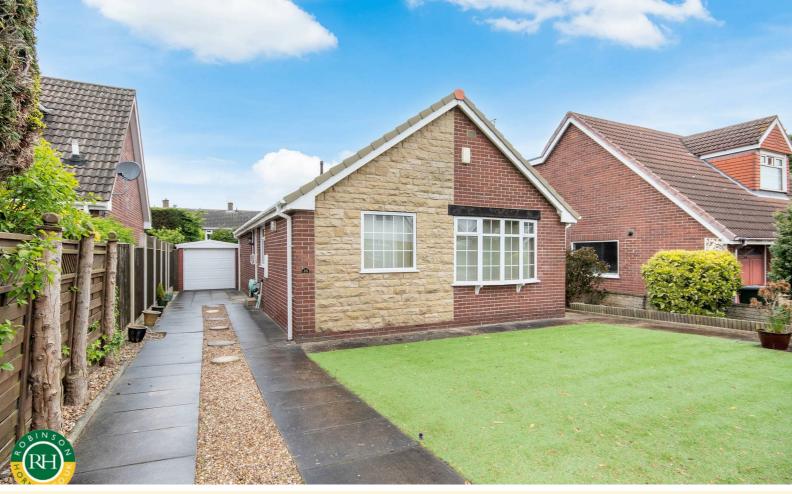

# 20 Silverdale Close

Branton, Doncaster, DN3 3PS

## Offers In The Region Of £240,000

BROUGHT TO THE MARKET WITH NO ONWARD CHAIN. Viewing is advised of this 2 bedroom detached bungalow occupying a pleasant position on this ever popular development within the village of Branton. The accommodation comprises: hall with storage cupboard, lounge/dining room with fireplace, kitchen/breakfast room with side access and pantry cupboard, two bedrooms and a conservatory to the rear, modern shower room. Outside; to the front of the property there is a garden with side driveway and detached garage, enclosed rear garden with shed, raised decking and laid to lawn garden together with a patio area.

- NO ONWARD CHAIN
- 2 bedroom detached bungalow
- Modern shower room
- Lounge/dining room
- Kitchen/breakfast room
- Conservatory leading off bedroom 2
- Village location
- Well-maintained private garden with shed and decking
- Driveway and garage
- Freehold, council tax band C