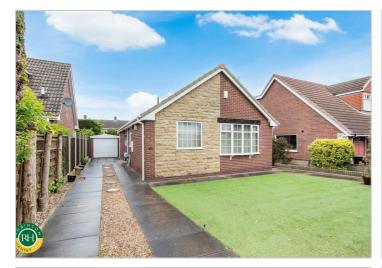

## Offers In The Region Of £250,000

BROUGHT TO THE MARKET WITH NO ONWARD CHAIN. Viewing is advised of this 2 bedroom detached bungalow occupying a pleasant position on this ever popular development within the village of Branton. The accommodation comprises: hall with storage cupboard, lounge/dining room with fireplace, kitchen/breakfast room with side access and pantry cupboard, two bedrooms and a conservatory to the rear, modern shower room. Outside; to the front of the property there is a garden with side driveway and detached garage, enclosed rear garden with shed, raised decking and laid to lawn garden together with a patio area.

- NO ONWARD CHAIN
- 2 bedroom detached bungalow
- Modern shower room
- Lounge/dining room
- Kitchen/breakfast room
- Conservatory leading off bedroom 2
- Village location
- Well-maintained private garden with shed and decking
- Driveway and garage
- Freehold, council tax band C