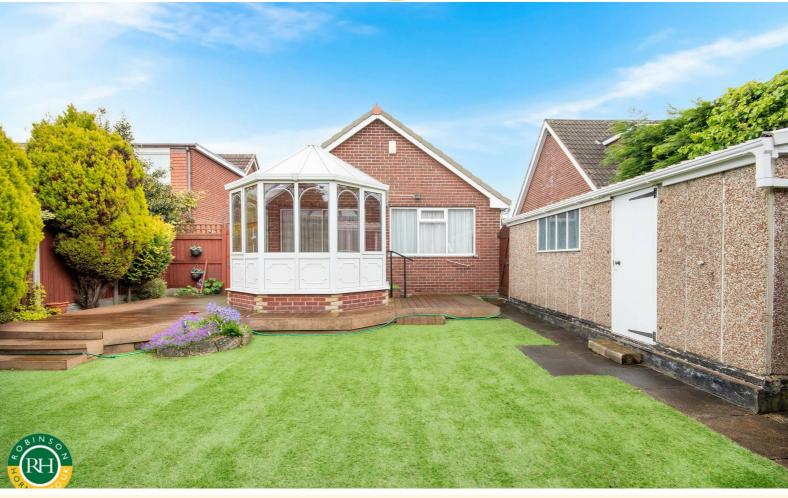

## Offers In The Region Of £250,000

BROUGHT TO THE MARKET WITH NO ONWARD CHAIN. Viewing is advised of this 2 bedroom detached bungalow occupying a pleasant position on this ever popular development within the village of Branton. The accommodation comprises: hall with storage cupboard, lounge/dining room with fireplace, kitchen/breakfast room with side access and pantry cupboard, two bedrooms and a conservatory to the rear, modern shower room. Outside; to the front of the property there is a garden with side driveway and detached garage, enclosed rear garden with shed, raised decking and laid to lawn garden together with a patio area.

- NO ONWARD CHAIN
- 2 bedroom detached bungalow
- Modern shower room
- Lounge/dining room
- Kitchen/breakfast room
- Conservatory leading off bedroom 2
- Village location
- Well-maintained private garden with shed and decking
- Driveway and garage
- Freehold, council tax band C