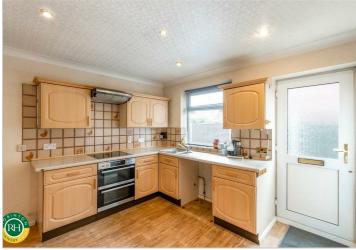

## Offers In The Region Of £250,000

BROUGHT TO THE MARKET WITH NO ONWARD CHAIN. Viewing is advised of this 2 bedroom detached bungalow occupying a pleasant position on this ever popular development within the village of Branton. The accommodation comprises: hall with storage cupboard, lounge/dining room with fireplace, kitchen/breakfast room with side access and pantry cupboard, two bedrooms and a conservatory to the rear, modern shower room. Outside; to the front of the property there is a garden with side driveway and detached garage, enclosed rear garden with shed, raised decking and laid to lawn garden together with a patio area.

- NO ONWARD CHAIN
- 2 bedroom detached bungalow
- Modern shower room
- Lounge/dining room
- Kitchen/breakfast room
- Conservatory leading off bedroom 2
- Village location
- Well-maintained private garden with shed and decking
- Driveway and garage
- Freehold, council tax band C