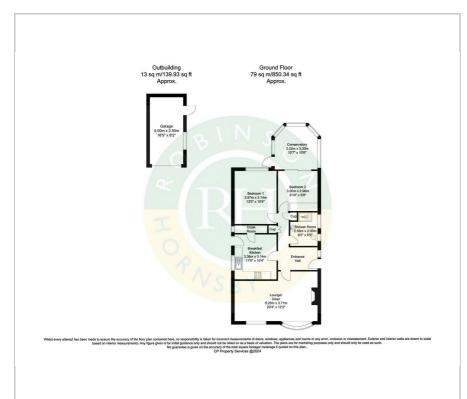

h fireplace, kitchen/breakfast room with side access and pantry cupboard, two bedrooms and a conservatory to the rear, modern shower room. Outside; to the front of the property there is a garden with side driveway and detached garage, enclosed rear garden with shed, raised decking and laid to lawn garden together with a patio area.

- NO ONWARD CHAIN
- 2 bedroom detached bungalow
- Modern shower room
- Lounge/dining room
- Kitchen/breakfast room
- Conservatory leading off bedroom 2
- Village location
- Well-maintained private garden with shed and decking
- Driveway and garage
- Freehold, council tax band C

#### Viewing

Please contact our Office on 01302 751616 if you wish to arrange a viewing appointment for this property or require further information.









### Floor Plan Area Map





#### **Energy Efficiency Graph**













These particulars, whilst believed to be accurate are set out as a general outline only for guidance and do not constitute any part of an offer or contract. Intending purchasers should not rely on them as statements of representation of fact, but must satisfy themselves by inspection or otherwise as to their accuracy. No person in this firms employment has the authority to make or give any representation or warranty in respect of the property.