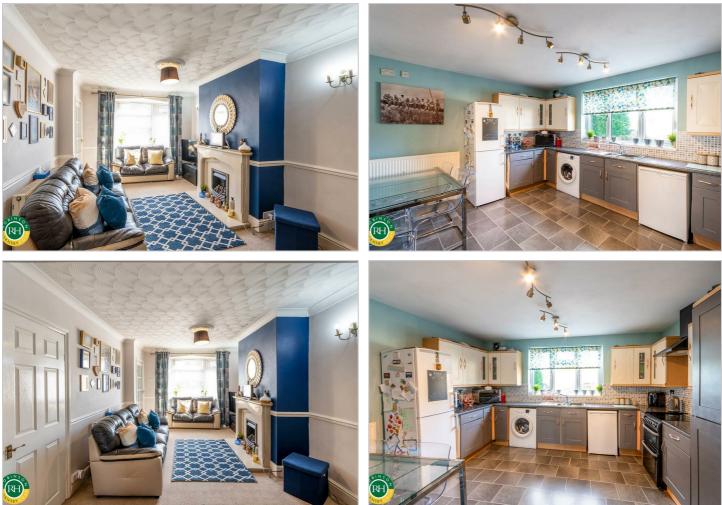

# 23 Tennyson Avenue Sprotbough, Doncaster, DN5 8EW Offers Over £170,000

Brought to the market with NO CHAIN. A spacious 3 bedroom semi detached with a double storey extension to the rear. Lying within easy reach of amenities, bus routes and schools this family home must be viewed. Comprises; hall, lounge/dining room with fireplace and storage cupboard, twin doors to extended kitchen/breakfast room with ample space for table and side access to garden. To the first floor there are 3 bedrooms and a 4 piece bathroom. Outside there property benefits front a driveway, shared access via gates to side pathway and rear garden with shed and fenced boundaries.

#### Double storey extension to rear

- Fireplace to lounge area
- Lounge/dining room with storage cupboard housing boiler
- Kitchen/breakfast room with side access to garden
- 4 piece bathroom
- Close to local schools
- Bus routes and amenities closeby
- Driveway and shared access to rear garden
- NO ONWARD CHAIN
- Freehold, council tax band A