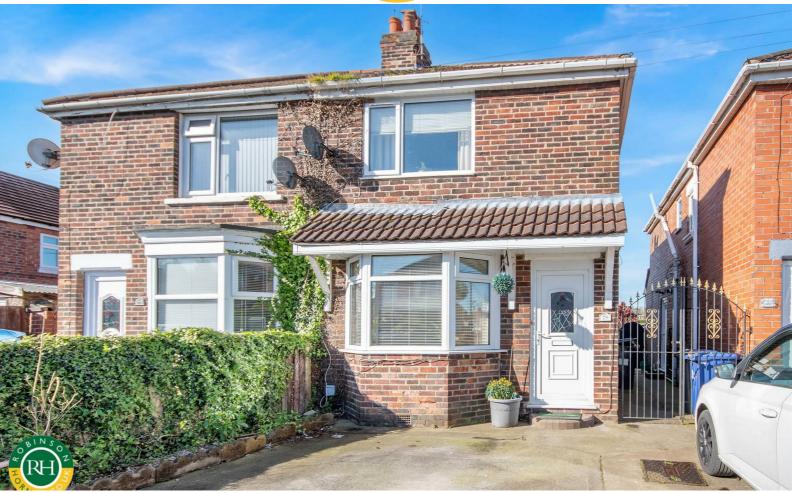

# 23 Tennyson Avenue Sprotbough, Doncaster, DN5 8EW Offers Over £170,000

Brought to the market with NO CHAIN. A spacious 3 bedroom semi detached with a double storey extension to the rear. Lying within easy reach of amenities, bus routes and schools this family home must be viewed. Comprises; hall, lounge/dining room with fireplace and storage cupboard, twin doors to extended kitchen/breakfast room with ample space for table and side access to garden. To the first floor there are 3 bedrooms and a 4 piece bathroom. Outside there property benefits front a driveway, shared access via gates to side pathway and rear garden with shed and fenced boundaries.

#### Double storey extension to rear

- Fireplace to lounge area
- Lounge/dining room with storage cupboard housing boiler
- Kitchen/breakfast room with side access to garden
- 4 piece bathroom
- Close to local schools
- Bus routes and amenities closeby
- Driveway and shared access to rear garden
- NO ONWARD CHAIN
- Freehold, council tax band A