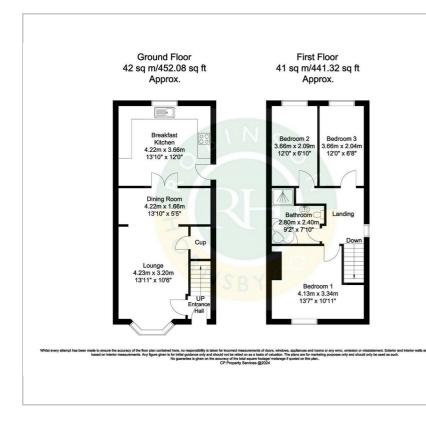

eakfast room with ample space for table and side access to garden. To the first floor there are 3 bedrooms and a 4 piece bathroom. Outside there property benefits front a driveway, shared access via gates to side pathway and rear garden with shed and fenced boundaries.

#### Double storey extension to rear

- Fireplace to lounge area
- Lounge/dining room with storage cupboard housing boiler
- Kitchen/breakfast room with side access to garden
- 4 piece bathroom
- Close to local schools
- Bus routes and amenities closeby
- Driveway and shared access to rear garden
- NO ONWARD CHAIN
- Freehold, council tax band A

#### Viewing

Please contact our Office on 01302 751616 if you wish to arrange a viewing appointment for this property or require further information.

### Floor Plan

## Area Map





# Energy Efficiency Graph





These particulars, whilst believed to be accurate are set out as a general outline only for guidance and do not constitute any part of an offer or contract. Intending purchasers should not rely on them as statements of representation of fact, but must satisfy themselves by inspection or otherwise as to their accuracy. No person in this firms employment has the authority to make or give any representation or warranty in respect of the property.

Robinson Hornsby, 12 Market Place, Tickhill, Doncaster, South Yorkshire, DN11 9HT Tel: 01302 751616 Email: enquiries@robinsonhornsby.co.uk https://www.robinsonhornsby.co.uk