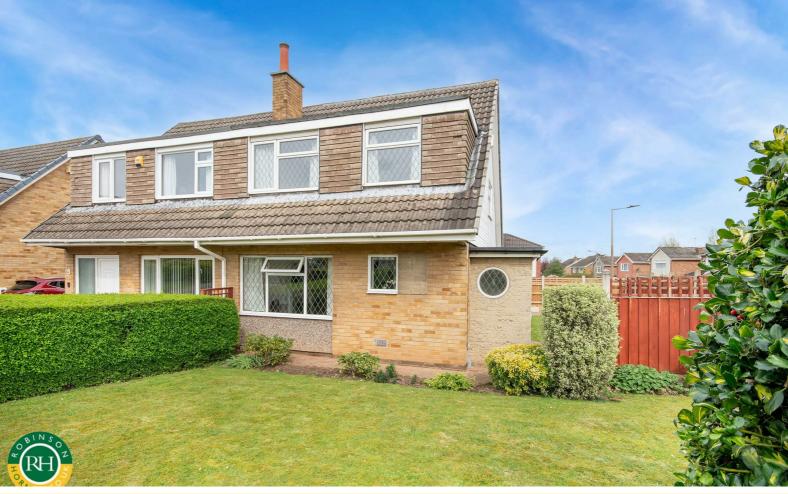

# 1 Westmorland Way

Sprotbrough, Doncaster, DN5 7PJ

# Offers In The Region Of £225,000

Occupying an enviable corner plot on this sought after roadway within Sprotbrough village is this EXTENDED 3 bedroom semi detached house. The property in brief comprises; entrance hallway, lounge with feature fireplace, formal dining room, garden room extension, kitchen, utility room, three good sized bedrooms and contemporary shower room. Outside; gardens to front, side and rear, driveway and detached garage. With scope for further extension this fantastic family home is offered for sale with NO ONWARD CHAIN and must be viewed to be appreciated.

- Semi detached house
- Three good sized bedrooms
- Garden room extension
- Lounge and dining room
- Kitchen and utility room
- Contemporary shower room
- Driveway and garage
- Enviable corner plot with scope for further extension
- No onward chain
- Must be viewed