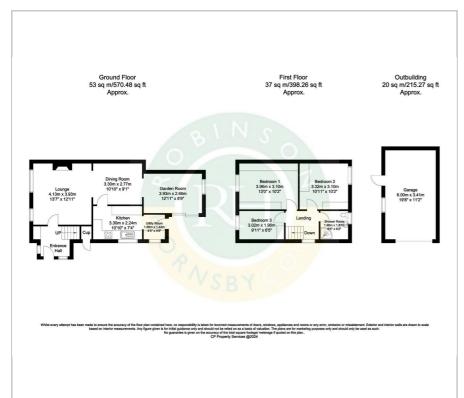

e fireplace, formal dining room, garden room extension, kitchen, utility room, three good sized bedrooms and contemporary shower room. Outside; gardens to front, side and rear, driveway and detached garage. With scope for further extension this fantastic family home is offered for sale with NO ONWARD CHAIN and must be viewed to be appreciated.

- Semi detached house
- Three good sized bedrooms
- Garden room extension
- Lounge and dining room
- Kitchen and utility room
- Contemporary shower room
- Driveway and garage
- Enviable corner plot with scope for further extension
- No onward chain
- Must be viewed

#### Viewing

Please contact our Office on 01302 751616 if you wish to arrange a viewing appointment for this property or require further information.











## Floor Plan Area Map





## **Energy Efficiency Graph**













These particulars, whilst believed to be accurate are set out as a general outline only for guidance and do not constitute any part of an offer or contract. Intending purchasers should not rely on them as statements of representation of fact, but must satisfy themselves by inspection or otherwise as to their accuracy. No person in this firms employment has the authority to make or give any representation or warranty in respect of the property.