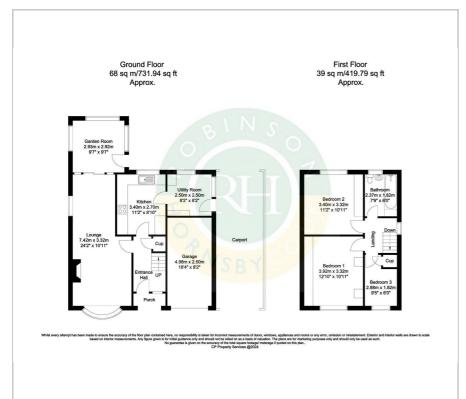

s an enclosed garden which is predominantly laid to lawn with patio seating area and shaped flower beds enclosed within fenced boundaries. Ideally located close to local amenities and reputable schools and offered for sale with NO ONWARD CHAIN this property offers ample scope for further modernisation and extension and must be viewed.

- Detached house
- Three bedrooms
- Lounge and dining room
- Garden room extension
- Fitted kitchen and utility room
- Double width driveway, garage and car port
- Ample scope for further modernisation and extension
- Quiet cul de sac location
- No onward chain
- Must be viewed

## Viewing

Please contact our Office on 01302 751616 if you wish to arrange a viewing appointment for this property or require further information.









## Floor Plan Area Map





## **Energy Efficiency Graph**













These particulars, whilst believed to be accurate are set out as a general outline only for guidance and do not constitute any part of an offer or contract. Intending purchasers should not rely on them as statements of representation of fact, but must satisfy themselves by inspection or otherwise as to their accuracy. No person in this firms employment has the authority to make or give any representation or warranty in respect of the property.