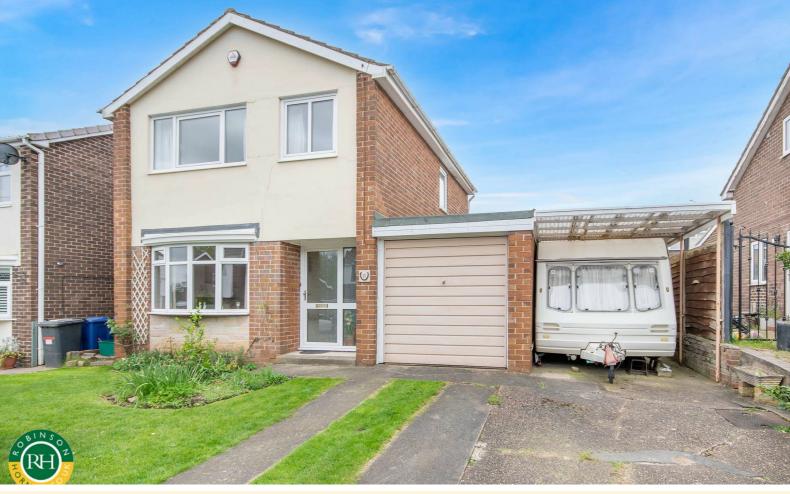

## 6 Chestnut Grove Sprotbrough, Doncaster, DN5 7RW Offers Around £270,000

A fantastic opportunity to purchase an EXTENDED three bedroom detached house situated on a quiet cul de sac within Sprotbrough village. The property in brief comprises; entrance hallway, lounge, dining room, garden room extension, fitted kitchen, utility room, three bedrooms and family bathroom. Outside; front garden and double width driveway, garage with up and over door, power and light and useful car port. To the rear is an enclosed garden which is predominantly laid to lawn with patio seating area and shaped flower beds enclosed within fenced boundaries. Ideally located close to local amenities and reputable schools and offered for sale with NO ONWARD CHAIN this property offers ample scope for further modernisation and extension and must be viewed.

- Detached house
- Three bedrooms
- Lounge and dining room
- Garden room extension
- Fitted kitchen and utility room
- Double width driveway, garage and car port
- Ample scope for further modernisation and extension
- Quiet cul de sac location
- No onward chain
- Must be viewed