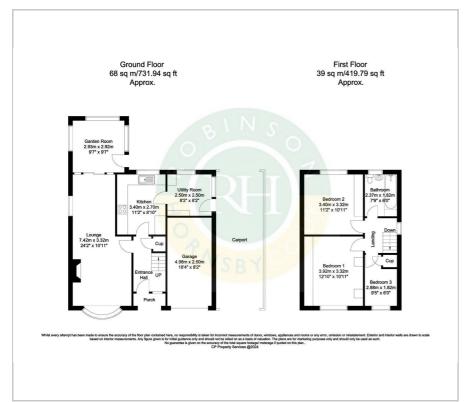

enclosed garden which is predominantly laid to lawn with patio seating area and shaped flower beds enclosed within fenced boundaries. Ideally located close to local amenities and reputable schools and offered for sale with NO ONWARD CHAIN this property offers ample scope for further modernisation and extension and must be viewed.

- Detached house
- Three bedrooms
- Lounge and dining room
- Garden room extension
- Fitted kitchen and utility room
- Double width driveway, garage and car port
- Ample scope for further modernisation and extension
- Quiet cul de sac location
- No onward chain
- Must be viewed

### Viewing

Please contact our Office on 01302 751616 if you wish to arrange a viewing appointment for this property or require further information.











#### Floor Plan Area Map





### **Energy Efficiency Graph**













These particulars, whilst believed to be accurate are set out as a general outline only for guidance and do not constitute any part of an offer or contract. Intending purchasers should not rely on them as statements of representation of fact, but must satisfy themselves by inspection or otherwise as to their accuracy. No person in this firms employment has the authority to make or give any representation or warranty in respect of the property.