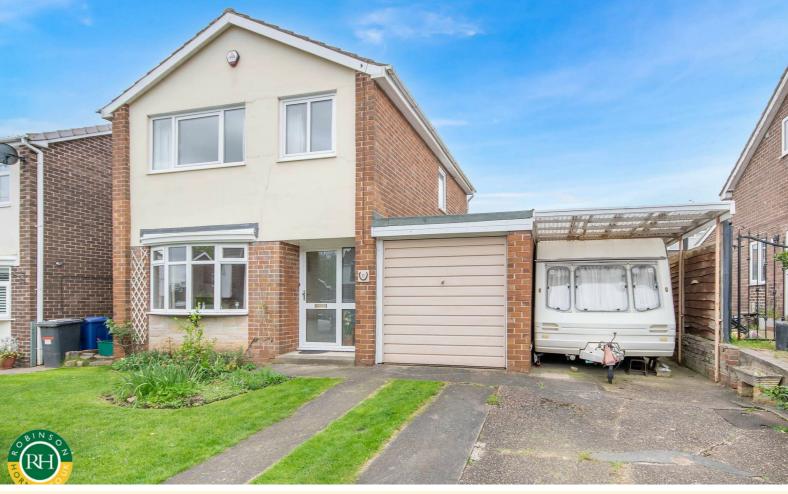

# 6 Chestnut Grove Sprotbrough, Doncaster, DN5 7RW

## Offers Around £285,000

A fantastic opportunity to purchase an EXTENDED three bedroom detached house situated on a quiet cul de sac within Sprotbrough village. The property in brief comprises; entrance hallway, lounge, dining room, garden room extension, fitted kitchen, utility room, three bedrooms and family bathroom. Outside; front garden and double width driveway, garage with up and over door, power and light and useful car port. To the rear is an enclosed garden which is predominantly laid to lawn with patio seating area and shaped flower beds enclosed within fenced boundaries. Ideally located close to local amenities and reputable schools and offered for sale with NO ONWARD CHAIN this property offers ample scope for further modernisation and extension and must be viewed.

- Detached house
- Three bedrooms
- Lounge and dining room
- Garden room extension
- Fitted kitchen and utility room
- Double width driveway, garage and car port
- Ample scope for further modernisation and extension
- Quiet cul de sac location
- No onward chain
- Must be viewed