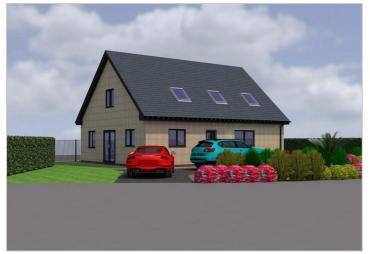

# 21a Birchwood Dell Bessacarr, Doncaster, DN4 6SY Price Guide £175,000

DMBC: PLANNING REF - 21/03583/FUL

Planning consent has been granted for the erection of a 3 bedroom detached 'dormer' style property, located within this highly sought after location, affording easy access to Doncaster town centre and the motorway network. The proposed accommodation briefly comprises of; entrance hall, open plan kitchen / dining / living area. WC. Ground floor bedroom suite with shower room. First floor provides Master Bedroom suite with bathroom and dressing area. Further en suite bedroom. Outside; gardens extend to the corner plot, integral store and parking for 2 vehicles.

- increasingly rare opportunity
- single building plot in prime location
- full planning granted ref 21/03583/FUL
- approx. 1800 sq ft living space
- off road parking for 2 vehicles
- 3 en suite bedrooms
- open plan living space
- good communication links
- close to local amenities
- FREEHOLD SITE