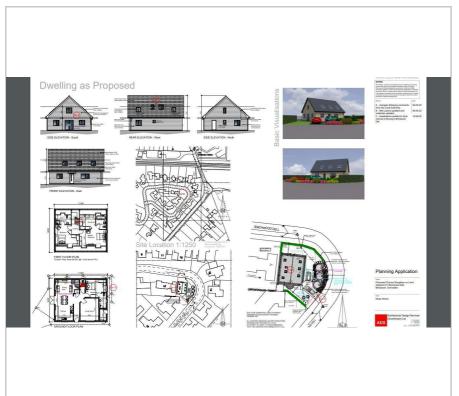

# 21a Birchwood Dell Bessacarr, Doncaster, DN4 6SY Price Guide £175,000

DMBC: PLANNING REF - 21/03583/FUL

Planning consent has been granted for the erection of a 3 bedroom detached 'dormer' style property, located within this highly sought after location, affording easy access to Doncaster town centre and the motorway network. The proposed accommodation briefly comprises of; entrance hall, open plan kitchen / dining / living area. WC. Ground floor bedroom suite with shower room. First floor provides Master Bedroom suite with bathroom and dressing area. Further en suite bedroom. Outside; gardens extend to the corner plot, integral store and parking for 2 vehicles.

- increasingly rare opportunity
- single building plot in prime location
- full planning granted ref 21/03583/FUL
- approx. 1800 sq ft living space
- off road parking for 2 vehicles
- 3 en suite bedrooms
- open plan living space
- good communication links
- close to local amenities
- FREEHOLD SITE

# Floor Plan Area Map