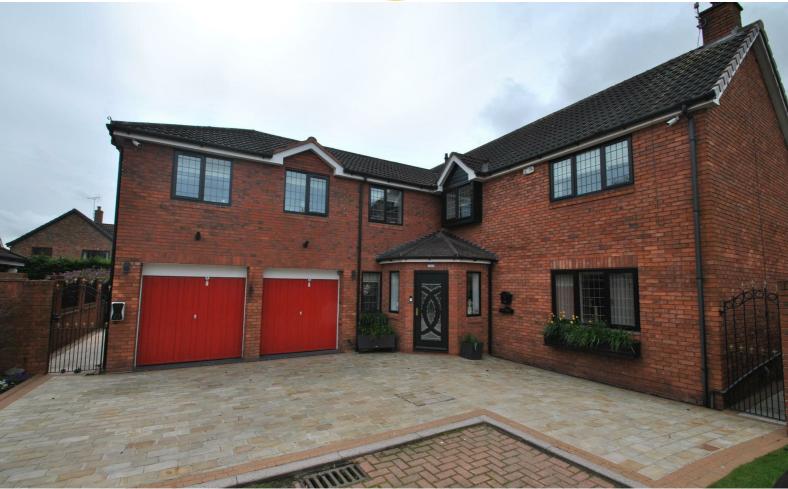

## 66 Common Lane Tickhill, Doncaster, DN11 9UF Asking Price £695,000

Only on inspection can the magnificent proportions of this highly impressive family home be fully appreciated. Having being improved, and substantially extended to the side and rear, the accommodation now amounts to around 3,000 sq ft, and briefly comprises of; reception hall, cloaks / WC, 4 generous reception rooms, Conservatory, quality fitted kitchen with integrated appliances, utility room. 1st floor; master bedroom suite with shower room. 5 further bedrooms, one currently used as a gym. Impressive family bathroom. Outside; private surrounding gardens, open rear aspect. Secluded patio and seating areas. Double Garage, further off road parking.

- outstanding family home
- 6 bedrooms / 4 reception rooms
- high quality interior
- Conservatory
- private surrounding grounds
- open aspect to rear
- positioned on select cul de sac
- easy access to local amenities
- recently installed sauna
- not to be missed!