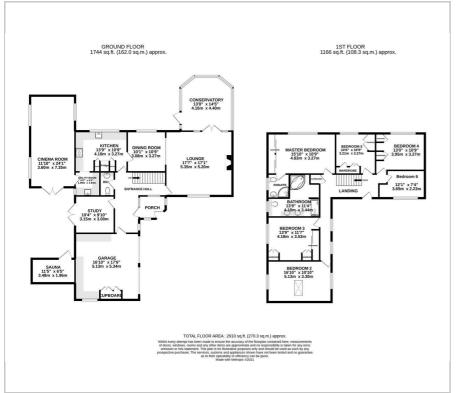

ception rooms, Conservatory, quality fitted kitchen with integrated appliances, utility room. 1st floor; master bedroom suite with shower room. 5 further bedrooms, one currently used as a gym. Impressive family bathroom. Outside; private surrounding gardens, open rear aspect. Secluded patio and seating areas. Double Garage, further off road parking.

- outstanding family home
- 6 bedrooms / 4 reception rooms
- high quality interior
- Conservatory
- private surrounding grounds
- open aspect to rear
- positioned on select cul de sac
- easy access to local amenities
- recently installed sauna
- not to be missed!

## Viewing

Please contact our Office on 01302 751616 if you wish to arrange a viewing appointment for this property or require further information.









## Floor Plan Area Map





## **Energy Efficiency Graph**













These particulars, whilst believed to be accurate are set out as a general outline only for guidance and do not constitute any part of an offer or contract. Intending purchasers should not rely on them as statements of representation of fact, but must satisfy themselves by inspection or otherwise as to their accuracy. No person in this firms employment has the authority to make or give any representation or warranty in respect of the property.