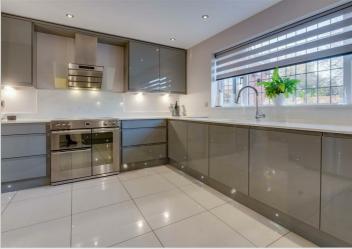

## 66 Common Lane Tickhill, Doncaster, DN11 9UF Asking Price £695,000

Only on inspection can the magnificent proportions of this highly impressive family home be fully appreciated. Having being improved, and substantially extended to the side and rear, the accommodation now amounts to around 3,000 sq ft, and briefly comprises of; reception hall, cloaks / WC, 4 generous reception rooms, Conservatory, quality fitted kitchen with integrated appliances, utility room. 1st floor; master bedroom suite with shower room. 5 further bedrooms, one currently used as a gym. Impressive family bathroom. Outside; private surrounding gardens, open rear aspect. Secluded patio and seating areas. Double Garage, further off road parking.