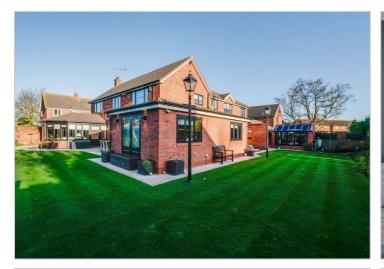

## 66 Common Lane Tickhill, Doncaster, DN11 9UF Asking Price £695,000

Only on inspection can the magnificent proportions of this highly impressive family home be fully appreciated. Having being improved, and substantially extended to the side and rear, the accommodation now amounts to around 3,000 sq ft, and briefly comprises of; reception hall, cloaks / WC, 4 generous reception rooms, Conservatory, quality fitted kitchen with integrated appliances, utility room. 1st floor; master bedroom suite with shower room. 5 further bedrooms, one currently used as a gym. Impressive family bathroom. Outside; private surrounding gardens, open rear aspect. Secluded patio and seating areas. Double Garage, further off road parking.

- outstanding family home
- 6 bedrooms / 4 reception rooms
- high quality interior
- Conservatory
- private surrounding grounds
- open aspect to rear
- positioned on select cul de sac
- easy access to local amenities
- recently installed sauna
- not to be missed!