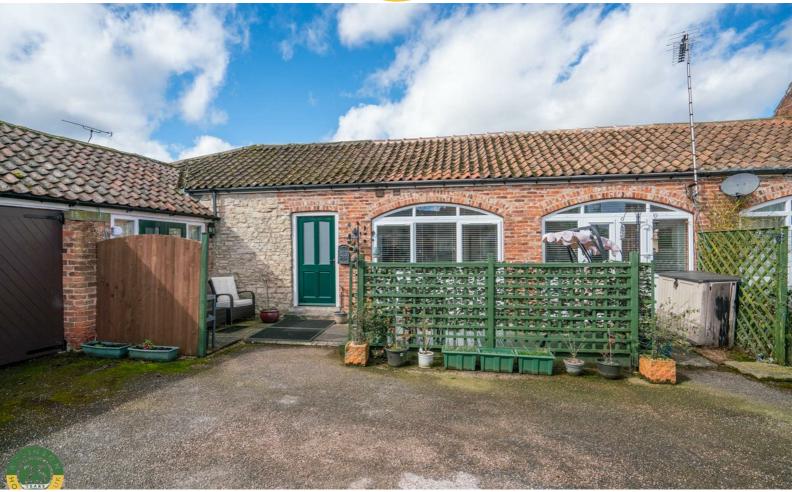

## The Byre Sunderland Farm Close Tickhill, Doncaster, DN11 9GB Offers Around £225,000

Offering well presented, single storey accommodation, this attractively refurbished barn conversion appointed to a high standard is well worthy of inspection. Ideally located within easy reach of the excellent local facilities, the property comprises of a large open plan living, dining kitchen, utility, bathroom with stylish rolled top bath, bedroom with en suite shower room, dressing room / occasional 2nd bedroom. Outside is off road parking and patio / courtyard area. Tickhill offers a wide range of local shops, bars and restaurants, as well as being within easy reach of the motorway network (A1 / M18)

- Single storey barn Conversion
- Master bedroom and 2nd occasional bedroom
- Open plan kitchen/living area
- Ensuite to master bedroom
- Family bathroom with roll top bath
- Gated courtyard setting
- Off road parking for 2 vehicles
- Recently installed double glazed windows and doors

- Ideally located close to Tickhill centre
- Must be viewed

2 🖂 2 τ