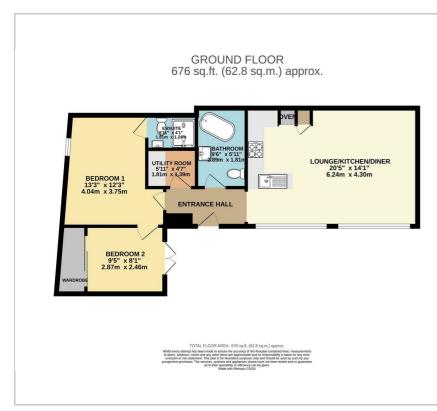

bath, bedroom with en suite shower room, dressing room / occasional 2nd bedroom. Outside is off road parking and patio / courtyard area. Tickhill offers a wide range of local shops, bars and restaurants, as well as being within easy reach of the motorway network (A1 / M18)

- Single storey barn Conversion
- Master bedroom and 2nd occasional bedroom
- Open plan kitchen/living area
- Ensuite to master bedroom
- Family bathroom with roll top bath
- Gated courtyard setting
- Off road parking for 2 vehicles
- Recently installed double glazed windows and doors

- Ideally located close to Tickhill centre
- Must be viewed

2 🖂 2 τ

## Viewing

Please contact our Office on 01302 751616 if you wish to arrange a viewing appointment for this property or require further information.

## Floor Plan







## Energy Efficiency Graph







These particulars, whilst believed to be accurate are set out as a general outline only for guidance and do not constitute any part of an offer or contract. Intending purchasers should not rely on them as statements of representation of fact, but must satisfy themselves by inspection or otherwise as to their accuracy. No person in this firms employment has the authority to make or give any representation or warranty in respect of the property.

Robinson Hornsby, 12 Market Place, Tickhill, Doncaster, South Yorkshire, DN11 9HT Tel: 01302 751616 Email: enquiries@robinsonhornsby.co.uk https://www.robinsonhornsby.co.uk