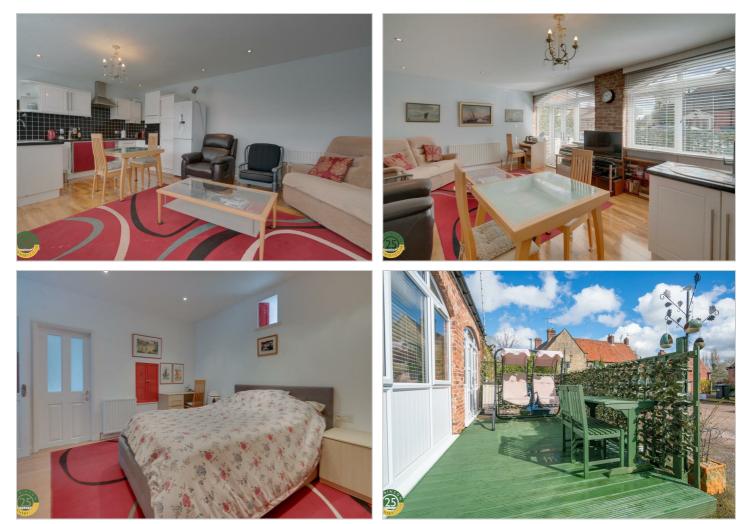

## The Byre Sunderland Farm Close Tickhill, Doncaster, DN11 9GB Offers Around £225,000

Offering well presented, single storey accommodation, this attractively refurbished barn conversion appointed to a high standard is well worthy of inspection. Ideally located within easy reach of the excellent local facilities, the property comprises of a large open plan living, dining kitchen, utility, bathroom with stylish rolled top bath, bedroom with en suite shower room, dressing room / occasional 2nd bedroom. Outside is off road parking and patio / courtyard area. Tickhill offers a wide range of local shops, bars and restaurants, as well as being within easy reach of the motorway network (A1 / M18)

- Single storey barn Conversion
- Master bedroom and 2nd occasional bedroom
- Open plan kitchen/living area
- Ensuite to master bedroom
- Family bathroom with roll top bath
- Gated courtyard setting
- Off road parking for 2 vehicles
- Recently installed double glazed windows and doors