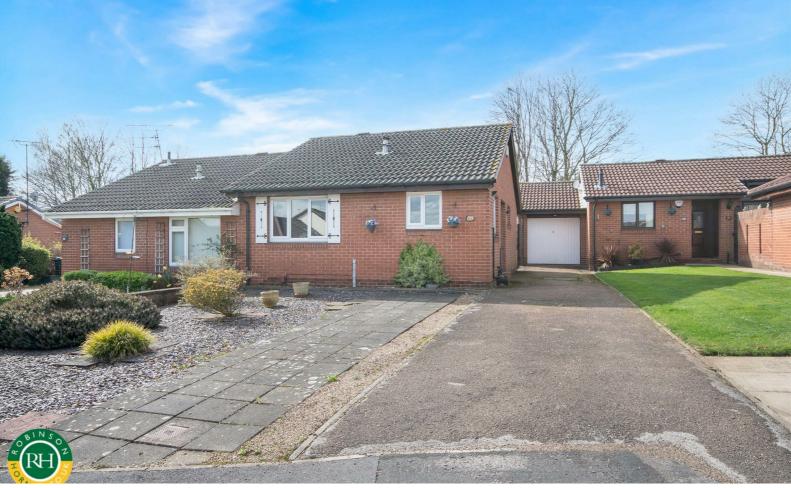

# 88 Langthwaite Road Scawthorpe, Doncaster, DN5 9DS Offers Around £145,000

Enjoying a pleasant open aspect to the rear, a well presented 2 bedroom semi detached bungalow, with garage, conservatory and plenty of off road parking. Briefly comprises; entrance hall, lounge with access to conservatory. Fitted kitchen. Bedroom 1, single bedroom 2 / study, and shower room. Outside; good sized low maintenance rear gardens with open views beyond. Front garden.

The property has recently undergone a programme of upgrading and offers excellent accommodation for the 'downsizer' or first time buyers.