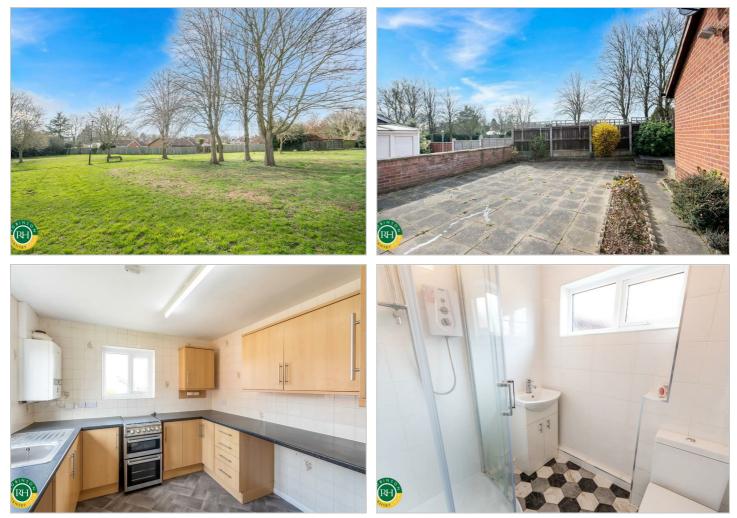

# 88 Langthwaite Road Scawthorpe, Doncaster, DN5 9DS Offers Around £145,000

Enjoying a pleasant open aspect to the rear, a well presented 2 bedroom semi detached bungalow, with garage, conservatory and plenty of off road parking. Briefly comprises; entrance hall, lounge with access to conservatory. Fitted kitchen. Bedroom 1, single bedroom 2 / study, and shower room. Outside; good sized low maintenance rear gardens with open views beyond. Front garden.

The property has recently undergone a programme of upgrading and offers excellent accommodation for the 'downsizer' or first time buyers.