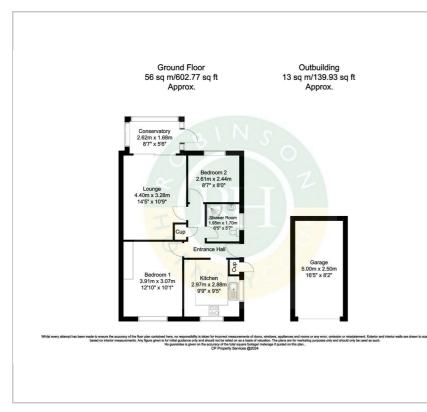

ess to conservatory. Fitted kitchen. Bedroom 1, single bedroom 2 / study, and shower room. Outside; good sized low maintenance rear gardens with open views beyond. Front garden.

The property has recently undergone a programme of upgrading and offers excellent accommodation for the 'downsizer' or first time buyers.

### Viewing

Please contact our Office on 01302 751616 if you wish to arrange a viewing appointment for this property or require further information.

- well presented 2 (or one plus study) bedroom semi detached bungalow
- garage and further off road car parking
- private, low maintenance gardens with open views
- recently upgraded
- conservatory
- positioned at head of cul de sac
- easy access to motorway and local amenities
- viewing advised



### Floor Plan

#### Area Map





## Energy Efficiency Graph





These particulars, whilst believed to be accurate are set out as a general outline only for guidance and do not constitute any part of an offer or contract. Intending purchasers should not rely on them as statements of representation of fact, but must satisfy themselves by inspection or otherwise as to their accuracy. No person in this firms employment has the authority to make or give any representation or warranty in respect of the property.

Robinson Hornsby, 12 Market Place, Tickhill, Doncaster, South Yorkshire, DN11 9HT Tel: 01302 751616 Email: enquiries@robinsonhornsby.co.uk https://www.robinsonhornsby.co.uk