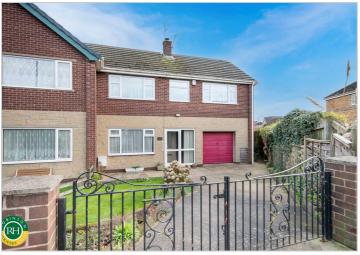

# 125 Church Lane

Balby, Doncaster, DN4 0UX

## Offers Around £185,000

A fantastic opportunity to purchase a four bedroom semi detached property offering deceptively spacious living accommodation on a sought after roadway. The property in brief comprises; entrance hallway, spacious lounge/dining room, kitchen, four good sized bedrooms, bathroom and separate WC. Outside; double gates to the front allow access to a driveway providing off road parking for several vehicles thereafter leading to a garage and a manicured front garden. To the rear is an enclosed garden. Ideally located close to local amenities and reputable schools this fantastic family home has been priced to allow for some further modernisation, early viewing is recommended.

- Semi detached house
- Four good sized bedrooms
- Spacious lounge/dining room
- Kitchen to rear
- Bathroom and separate WC
- Gated to front
- Driveway and garage
- Private rear enclosed garden
- Priced for further modernisation
- Viewing is essential to appreciate the size and potential