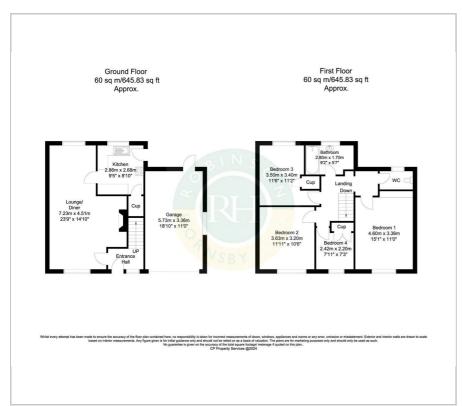

y providing off road parking for several vehicles thereafter leading to a garage and a manicured front garden. To the rear is an enclosed garden. Ideally located close to local amenities and reputable schools this fantastic family home has been priced to allow for some further modernisation, early viewing is recommended.

- Semi detached house
- Four good sized bedrooms
- Spacious lounge/dining room
- Kitchen to rear
- Bathroom and separate WC
- Gated to front
- Driveway and garage
- Private rear enclosed garden
- Priced for further modernisation
- Viewing is essential to appreciate the size and potential

### Viewing

Please contact our Office on 01302 751616 if you wish to arrange a viewing appointment for this property or require further information.











### Floor Plan Area Map



# Sprotbrough Map data ©2024

### **Energy Efficiency Graph**













These particulars, whilst believed to be accurate are set out as a general outline only for guidance and do not constitute any part of an offer or contract. Intending purchasers should not rely on them as statements of representation of fact, but must satisfy themselves by inspection or otherwise as to their accuracy. No person in this firms employment has the authority to make or give any representation or warranty in respect of the property.