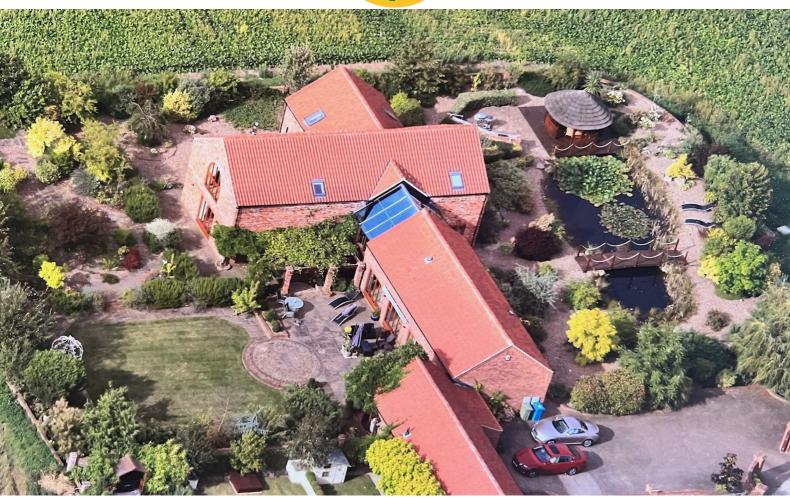

## Norwith Hill Newington, Doncaster, DN10 6BU Asking Price £1,250,000

Located within an idyllic rural setting, enjoying private, well stocked grounds, this magnificent family home offers unique, high quality accommodation of most generous proportions. Forming part of a select development of just 7 properties, the grounds amount to nearly 0.5 acre and comprise of formal, well stocked gardens and ample parking leading to double garage. Briefly comprises; ground floor - impressive reception / dining hall, formal lounge and family room, comprehensively appointed breakfast kitchen with a host of integrated appliances ; open plan sitting room. Utility room. Master ground floor bedroom with dressing room and shower room. Two further bedrooms with 'Jack and Jill' style shower room. 'Hot tub' room. Studio, ideal for home workers. 1st floor; Master bedrooms with 'Jack and Jill' style shower room. 2 further bedrooms with 'Jack and Jill' style shower room.

### Viewing

Please contact our Office on 01302 751616 if you wish to arrange a viewing appointment for this property or require further information.

- superbly well proportioned family home of around 4,800 sq ft
- most attractive rural setting, positioned amidst open countryside
- impressive, private grounds approaching 0.5 acre
- 6 bedrooms 4 bath / shower rooms
- high speed internet / mains gas
- hot tub room with adjoining studio
- 7 property development approached via private driveway
- plenty of parking and double garage
- close to central Bawtry (1.5 miles)
- good access to main motorway network