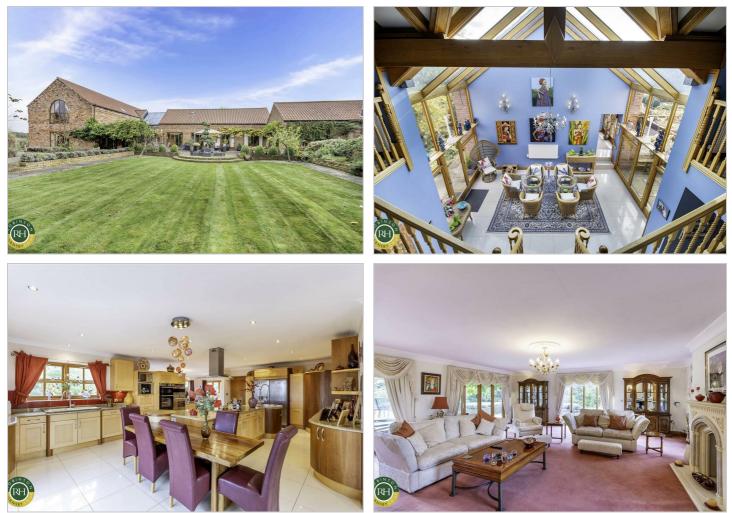

## Norwith Hill Newington, Doncaster, DN10 6BU Asking Price £1,250,000

Located within an idyllic rural setting, enjoying private, well stocked grounds, this magnificent family home offers unique, high quality accommodation of most generous proportions. Forming part of a select development of just 7 properties, the grounds amount to nearly 0.5 acre and comprise of formal, well stocked gardens and ample parking leading to double garage. Briefly comprises; ground floor - impressive reception / dining hall, formal lounge and family room, comprehensively appointed breakfast kitchen with a host of integrated appliances ; open plan sitting room. Utility room. Master ground floor bedroom with dressing room and shower room. Two further bedrooms with 'Jack and Jill' style shower room. 'Hot tub' room. Studio, ideal for home workers. 1st floor; Master bedrooms with 'Jack and Jill' style shower room. 2 further bedrooms with 'Jack and Jill' style shower room.

### Viewing

Please contact our Office on 01302 751616 if you wish to arrange a viewing appointment for this property or require further information.

- superbly well proportioned family home of around 4,800 sq ft
- most attractive rural setting, positioned amidst open countryside
- impressive, private grounds approaching 0.5 acre
- 6 bedrooms 4 bath / shower rooms
- high speed internet / mains gas
- hot tub room with adjoining studio
- 7 property development approached via private driveway
- plenty of parking and double garage
- close to central Bawtry (1.5 miles)
- good access to main motorway network