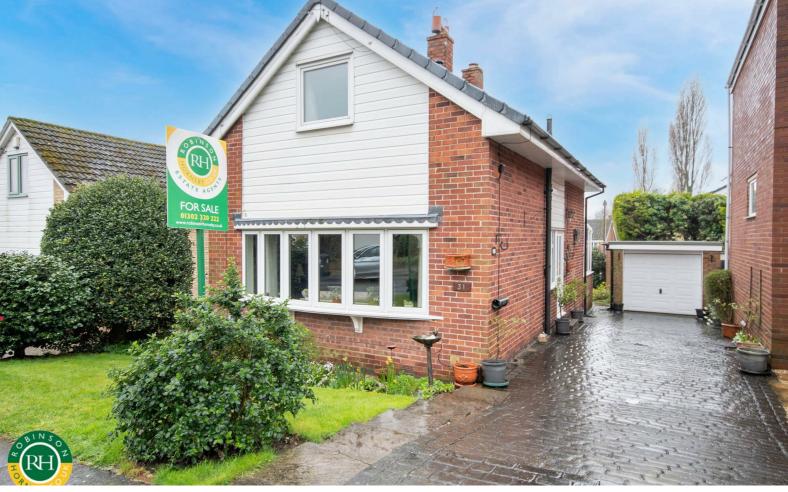

# 31 Riverside Drive Sprotbrough, Doncaster, DN5 7LH

Offers Over £275,000

Situated on a sought after roadway within Sprotbrough is this deceptively spacious two (formally three) double bedroom detached house which is offered for sale with NO ONWARD CHAIN. The property in brief comprises; entrance hallway, lounge, dining room (bedroom three), family bathroom, fitted kitchen and fantastic conservatory extension to the ground floor and master bedroom with WC and further guest bedroom, both offering plenty of built in storage, to the first floor. Outside; imprinted concrete driveway to the front offers ample off road parking and thereafter leads to a detached garage. The rear enclosed garden is predominantly laid to lawn with flower borders. Ideally located close to amenities and reputable schools this property which is priced to allow for some further modernisation and must be viewed.

- Detached house
- Two (formally three) bedrooms
- Lounge, dining room and conservatory extension
- Fitted kitchen
- Family bathroom to ground floor
- WC to master bedroom
- Imprinted concrete driveway and garage
- GFCH and DG
- Priced to allow for further modernisation
- No chain