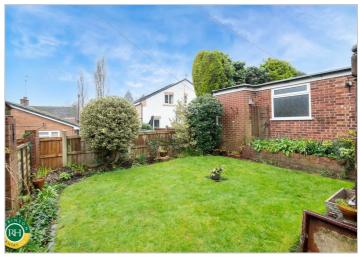

# 31 Riverside Drive Sprotbrough, Doncaster, DN5 7LH

Offers Over £275,000

Situated on a sought after roadway within Sprotbrough is this deceptively spacious two (formally three) double bedroom detached house which is offered for sale with NO ONWARD CHAIN. The property in brief comprises; entrance hallway, lounge, dining room (bedroom three), family bathroom, fitted kitchen and fantastic conservatory extension to the ground floor and master bedroom with WC and further guest bedroom, both offering plenty of built in storage, to the first floor. Outside; imprinted concrete driveway to the front offers ample off road parking and thereafter leads to a detached garage. The rear enclosed garden is predominantly laid to lawn with flower borders. Ideally located close to amenities and reputable schools this property which is priced to allow for some further modernisation and must be viewed.