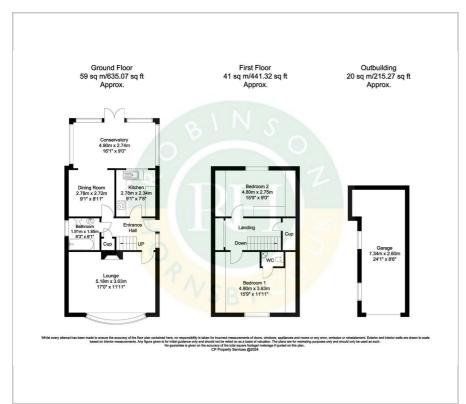

ted concrete driveway to the front offers ample off road parking and thereafter leads to a detached garage. The rear enclosed garden is predominantly laid to lawn with flower borders. Ideally located close to amenities and reputable schools this property which is priced to allow for some further modernisation and must be viewed.

- Detached house
- Two (formally three) bedrooms
- Lounge, dining room and conservatory extension
- Fitted kitchen
- Family bathroom to ground floor
- WC to master bedroom
- Imprinted concrete driveway and garage
- GFCH and DG
- Priced to allow for further modernisation
- No chain

### Viewing

Please contact our Office on 01302 751616 if you wish to arrange a viewing appointment for this property or require further information.











## Floor Plan Area Map



# Sprotbrough Flash Levitt-Hagg

### **Energy Efficiency Graph**













These particulars, whilst believed to be accurate are set out as a general outline only for guidance and do not constitute any part of an offer or contract. Intending purchasers should not rely on them as statements of representation of fact, but must satisfy themselves by inspection or otherwise as to their accuracy. No person in this firms employment has the authority to make or give any representation or warranty in respect of the property.