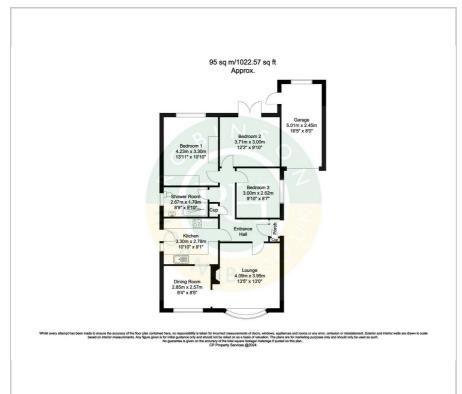

parking thereafter leading to a detached garage with up and over door, power and light. The large private rear garden is predominantly laid to lawn with shaped flower bed borders and patio seating area. Ideally located within walking distance from the centre of Tickhill, doctors surgery and bus routes viewing is highly recommended to appreciate the accommodation on offer.

- Detached bungalow
- Three good sized bedrooms
- Lounge and dining room
- Fitted kitchen
- Modern shower room
- Front and rear gardens
- Driveway and garage
- Close to amenities within Tickhill centre
- No onward chain
- Must be viewed

#### Viewing

Please contact our Office on 01302 751616 if you wish to arrange a viewing appointment for this property or require further information.











## Floor Plan Area Map





## **Energy Efficiency Graph**













These particulars, whilst believed to be accurate are set out as a general outline only for guidance and do not constitute any part of an offer or contract. Intending purchasers should not rely on them as statements of representation of fact, but must satisfy themselves by inspection or otherwise as to their accuracy. No person in this firms employment has the authority to make or give any representation or warranty in respect of the property.