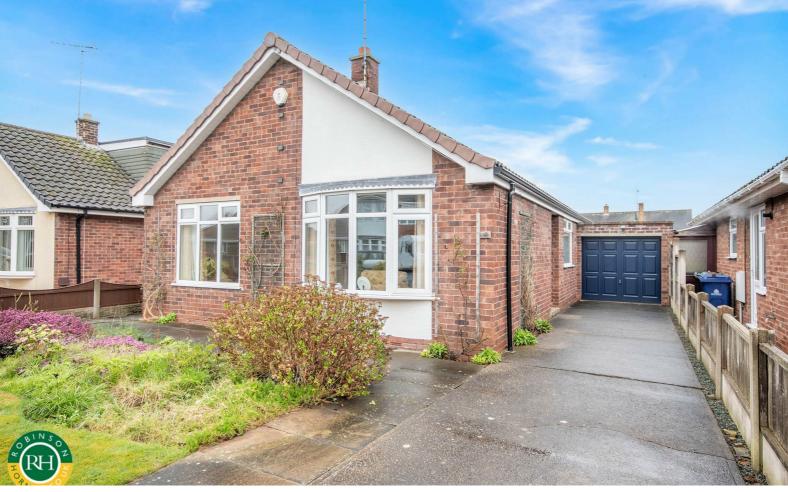

# 13 St. Marys Crescent

Tickhill, Doncaster, DN119JN

# Offers Around £300,000

A fantastic opportunity to purchase a spacious 3 bedroom detached bungalow offered for sale with NO ONWARD CHAIN. The property in brief comprises; entrance hallway, lounge to the front with feature fireplace and access to a separate dining room, fitted kitchen, three good sized bedrooms and modern shower room with white suite. Outside; landscaped garden to the front and driveway offering ample off road parking thereafter leading to a detached garage with up and over door, power and light. The large private rear garden is predominantly laid to lawn with shaped flower bed borders and patio seating area. Ideally located within walking distance from the centre of Tickhill, doctors surgery and bus routes viewing is highly recommended to appreciate the accommodation on offer.

- Detached bungalow
- Three good sized bedrooms
- Lounge and dining room
- Fitted kitchen
- Modern shower room
- Front and rear gardens
- Driveway and garage
- Close to amenities within Tickhill centre
- No onward chain
- Must be viewed