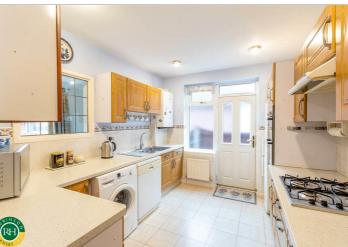

# Offers Around £300,000

A fantastic opportunity to purchase a spacious 3 bedroom detached bungalow offered for sale with NO ONWARD CHAIN. The property in brief comprises; entrance hallway, lounge to the front with feature fireplace and access to a separate dining room, fitted kitchen, three good sized bedrooms and modern shower room with white suite. Outside; landscaped garden to the front and driveway offering ample off road parking thereafter leading to a detached garage with up and over door, power and light. The large private rear garden is predominantly laid to lawn with shaped flower bed borders and patio seating area. Ideally located within walking distance from the centre of Tickhill, doctors surgery and bus routes viewing is highly recommended to appreciate the accommodation on offer.

- Detached bungalow
- Three good sized bedrooms
- Lounge and dining room
- Fitted kitchen
- Modern shower room
- Front and rear gardens
- Driveway and garage
- Close to amenities within Tickhill centre
- No onward chain
- Must be viewed