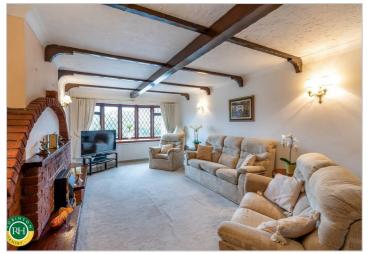

## Asking Price £237,500

Occupying an enviable cul de sac position is this well presented and substantially extended two double bedroom detached bungalow. The property in brief comprises; entrance porch, hallway, lounge with feature fireplace, kitchen/breakfast room, dining room, garden room, utility/store room, two double bedrooms and shower room. Outside; imprinted concrete driveway to the front providing ample off road parking and thereafter leading to a garage. To the rear is a private enclosed garden which is laid to lawn with shaped borders and patio seating area. Ideally located on a quiet cul de sac lying close to local amenities and bus routes and offered for sale with NO ONWARD CHAIN this deceptively spacious property must be viewed.