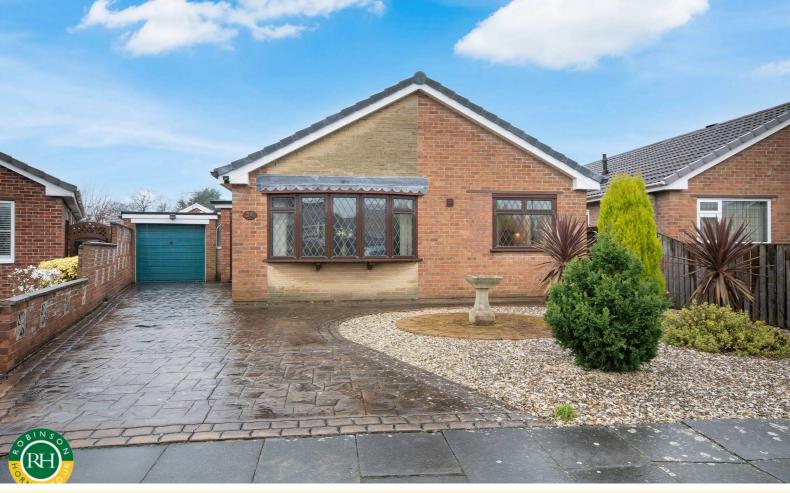

# 24 Stonecross Gardens

Cantley, Doncaster, DN4 6QF

## Asking Price £237,500

Occupying an enviable cul de sac position is this well presented and substantially extended two double bedroom detached bungalow. The property in brief comprises; entrance porch, hallway, lounge with feature fireplace, kitchen/breakfast room, dining room, garden room, utility/store room, two double bedrooms and shower room. Outside; imprinted concrete driveway to the front providing ample off road parking and thereafter leading to a garage. To the rear is a private enclosed garden which is laid to lawn with shaped borders and patio seating area. Ideally located on a quiet cul de sac lying close to local amenities and bus routes and offered for sale with NO ONWARD CHAIN this deceptively spacious property must be viewed.

- Detached bungalow
- Two double bedrooms
- Substantially extended accommodation
- Spacious lounge, dining room and garden room
- Kitchen/breakfast room
- Ample off road parking and garage
- Private rear enclosed garden
- Quiet cul de sac location
- Close to amenities and bus routes
- No chain