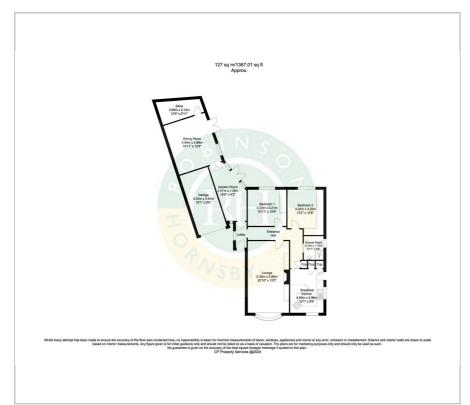

thereafter leading to a garage. To the rear is a private enclosed garden which is laid to lawn with shaped borders and patio seating area. Ideally located on a quiet cul de sac lying close to local amenities and bus routes and offered for sale with NO ONWARD CHAIN this deceptively spacious property must be viewed.

- Detached bungalow
- Two double bedrooms
- Substantially extended accommodation
- Spacious lounge, dining room and garden room
- Kitchen/breakfast room
- Ample off road parking and garage
- Private rear enclosed garden
- Quiet cul de sac location
- Close to amenities and bus routes
- No chain

### Viewing

Please contact our Office on 01302 751616 if you wish to arrange a viewing appointment for this property or require further information.











### Floor Plan Area Map



# Old Cantley Cantile BESSACARR Map data ©2024

### **Energy Efficiency Graph**













These particulars, whilst believed to be accurate are set out as a general outline only for guidance and do not constitute any part of an offer or contract. Intending purchasers should not rely on them as statements of representation of fact, but must satisfy themselves by inspection or otherwise as to their accuracy. No person in this firms employment has the authority to make or give any representation or warranty in respect of the property.