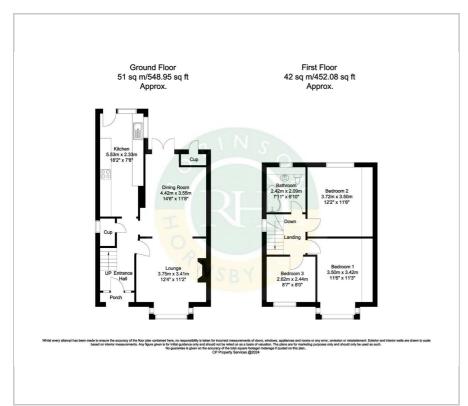

is popular roadway close to the Doncaster Royal infirmary and town centre. The property in brief comprises; entrance hallway, spacious lounge/dining room, modern fitted kitchen, three good sized bedrooms and family bathroom with white suite. Outside; block paved driveway to the front and rear enclosed garden with patio seating area.

- Traditional semi detached house
- Three bedrooms
- Spacious lounge/dining room
- Modern fitted kitchen
- Family bathroom with white suite
- Driveway providing off road parking
- Rear enclosed garden
- Well presented throughout
- Close to DRI and town centre
- Must be viewed

### Viewing

Please contact our Office on 01302 751616 if you wish to arrange a viewing appointment for this property or require further information.











### Floor Plan Area Map



# WHEATLEY PARK Thorne Rd Armhorpe Rd INTAKE Map data ©2024

### **Energy Efficiency Graph**













These particulars, whilst believed to be accurate are set out as a general outline only for guidance and do not constitute any part of an offer or contract. Intending purchasers should not rely on them as statements of representation of fact, but must satisfy themselves by inspection or otherwise as to their accuracy. No person in this firms employment has the authority to make or give any representation or warranty in respect of the property.