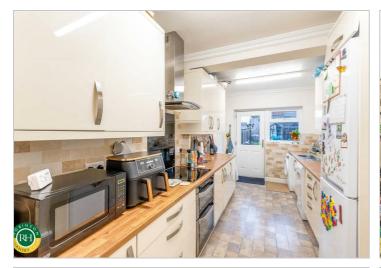

## Offers Around £180,000

A fantastic opportunity to purchase a traditional three bedroom semi detached house ideally located on this popular roadway close to the Doncaster Royal infirmary and town centre. The property in brief comprises; entrance hallway, spacious lounge/dining room, modern fitted kitchen, three good sized bedrooms and family bathroom with white suite. Outside; block paved driveway to the front and rear enclosed garden with patio seating area.

- Traditional semi detached house
- Three bedrooms
- Spacious lounge/dining room
- Modern fitted kitchen
- Family bathroom with white suite
- Driveway providing off road parking
- Rear enclosed garden
- Well presented throughout
- Close to DRI and town centre
- Must be viewed