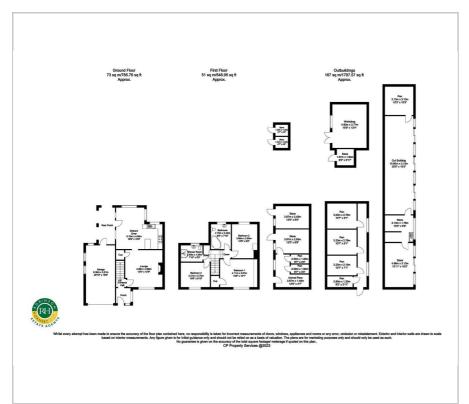

Accommodation briefly comprises; porch, entrance hall. Lounge, extended rear living kitchen with dining area. 1st floor provides 3 bedrooms, shower room and bathroom. Off road parking to the front, and driveway to side accessing further parking / hardstanding.

#### Area Map Floor Plan