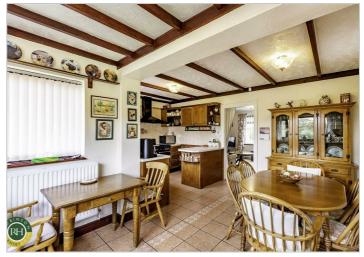

Accommodation briefly comprises; porch, entrance hall. Lounge, extended rear living kitchen with dining area. 1st floor provides 3 bedrooms, shower room and bathroom. Off road parking to the front, and driveway to side accessing further parking / hardstanding.