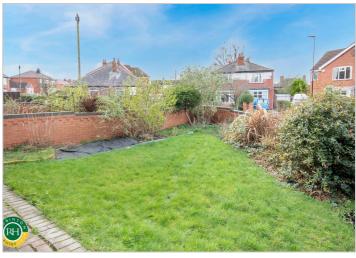

## Offers Around £145,000

Occupying an enviable corner position on a popular roadway within Wheatley hills is this traditional three bedroom semi detached house. The property in brief comprises; entrance hallway, lounge with feature fireplace, dining room, fitted kitchen, three good sized bedrooms and family bathroom with white four piece suite. Outside; front, side and rear gardens and block paved driveway providing ample off road parking. The property has been priced to allow for further modernisation and is offered for sale with NO ONWARD CHAIN, viewing is highly recommended.

- Traditional semi detached house
- Three bedrooms
- Two reception rooms
- Fitted kitchen
- Family bathroom with white suite
- Enviable corner plot
- Block paved driveway providing ample off road parking
- Priced for further modernisation
- Located close to town and the Doncaster Royal Infirmary
- No onward chain