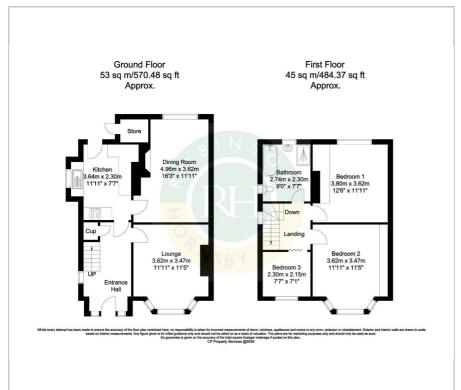

bedrooms and family bathroom with white four piece suite. Outside; front, side and rear gardens and block paved driveway providing ample off road parking. The property has been priced to allow for further modernisation and is offered for sale with NO ONWARD CHAIN, viewing is highly recommended.

- Traditional semi detached house
- Three bedrooms
- Two reception rooms
- Fitted kitchen
- Family bathroom with white suite
- Enviable corner plot
- Block paved driveway providing ample off road parking
- Priced for further modernisation
- Located close to town and the Doncaster Royal Infirmary
- No onward chain

### Viewing

Please contact our Office on 01302 751616 if you wish to arrange a viewing appointment for this property or require further information.











#### Floor Plan Area Map





#### **Energy Efficiency Graph**













These particulars, whilst believed to be accurate are set out as a general outline only for guidance and do not constitute any part of an offer or contract. Intending purchasers should not rely on them as statements of representation of fact, but must satisfy themselves by inspection or otherwise as to their accuracy. No person in this firms employment has the authority to make or give any representation or warranty in respect of the property.