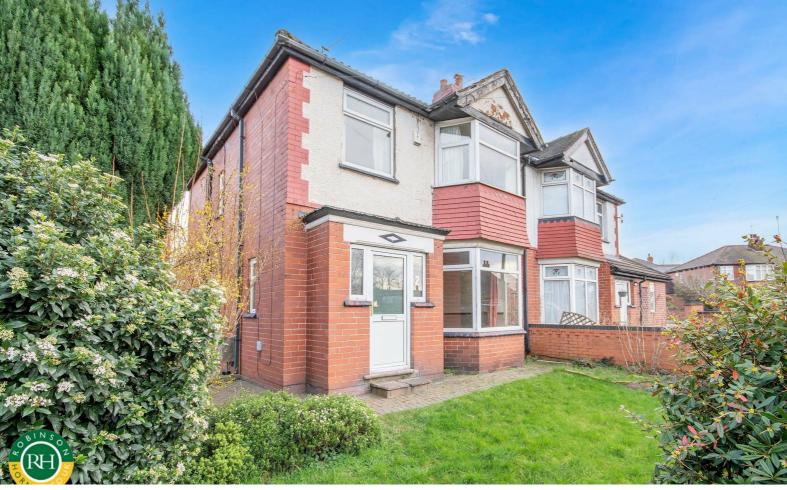

# 2 Grove Vale

Wheatley Hills, Doncaster, DN2 5TA

## Offers Around £145,000

Occupying an enviable corner position on a popular roadway within Wheatley hills is this traditional three bedroom semi detached house. The property in brief comprises; entrance hallway, lounge with feature fireplace, dining room, fitted kitchen, three good sized bedrooms and family bathroom with white four piece suite. Outside; front, side and rear gardens and block paved driveway providing ample off road parking. The property has been priced to allow for further modernisation and is offered for sale with NO ONWARD CHAIN, viewing is highly recommended.

- Traditional semi detached house
- Three bedrooms
- Two reception rooms
- Fitted kitchen
- Family bathroom with white suite
- Enviable corner plot
- Block paved driveway providing ample off road parking
- Priced for further modernisation
- Located close to town and the Doncaster Royal Infirmary
- No onward chain