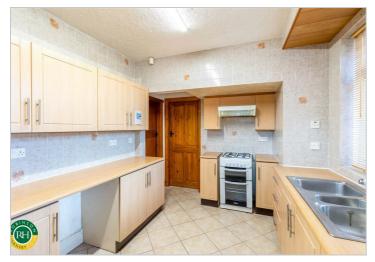

## Offers Around £145,000

Occupying an enviable corner position on a popular roadway within Wheatley hills is this traditional three bedroom semi detached house. The property in brief comprises; entrance hallway, lounge with feature fireplace, dining room, fitted kitchen, three good sized bedrooms and family bathroom with white four piece suite. Outside; front, side and rear gardens and block paved driveway providing ample off road parking. The property has been priced to allow for further modernisation and is offered for sale with NO ONWARD CHAIN, viewing is highly recommended.

- Traditional semi detached house
- Three bedrooms
- Two reception rooms
- Fitted kitchen
- Family bathroom with white suite
- Enviable corner plot
- Block paved driveway providing ample off road parking
- Priced for further modernisation
- Located close to town and the Doncaster Royal Infirmary
- No onward chain