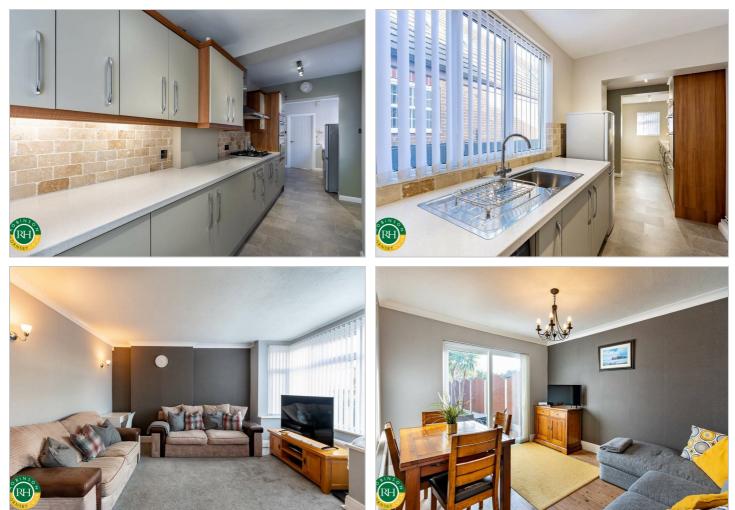

# 7 Grange Avenue. Bawtry, Doncaster, DN10 6NR Offers Around £279,000

A simply stunning 3 bedroom semi-detached located on a popular residential road within Bawtry boasting a double storey extension to the rear. Lying within easy reach of Bawtry centre which offers a hosts of wine bars, restaurants, boutique shops and access to motorway links this property is an ideal family home. Comprises: entrance door through to open plan lounge with staircase rising to first floor, separate dining room with French doors to rear patio, extended kitchen fitted with modern units and door to side driveway. To the first floor; master and bedroom 2 with built in wardrobes, bedroom 3/ideal home office and an extended family bathroom with double shower and separate bath. Outside there is a blockpaved driveway with ample parking for several cars leading to a south facing garden, decorative stocked border, lawn and patio area ideal for outdoor seating area. Larger than average detached garage with inspection pit, further timber storage shed to rear.