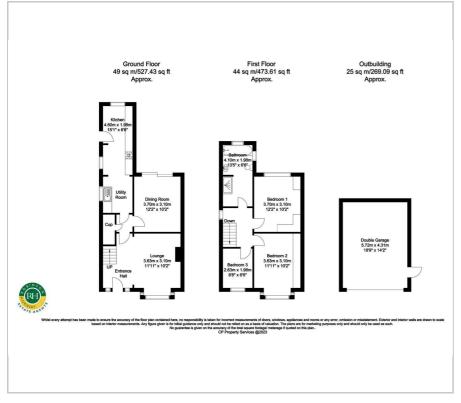

e there is a blockpaved driveway with ample parking for several cars leading to a south facing garden, decorative stocked border, lawn and patio area ideal for outdoor seating area. Larger than average detached garage with inspection pit, further timber storage shed to rear.

### Viewing

Please contact our Office on 01302 751616 if you wish to arrange a viewing appointment for this property or require further information.

- Extended 3 bedroom semi-detached
- Modern kitchen with utility area
- 4 piece family bathroom
- Separate dining room
- South facing garden with patio
- Parking for several cars
- Larger than average garage with inspection pit
- Easy access to motorway connections
- Array of amenities within Bawtry centre
- Freehold .Council tax band B



#### Floor Plan

## Area Map





## Energy Efficiency Graph





These particulars, whilst believed to be accurate are set out as a general outline only for guidance and do not constitute any part of an offer or contract. Intending purchasers should not rely on them as statements of representation of fact, but must satisfy themselves by inspection or otherwise as to their accuracy. No person in this firms employment has the authority to make or give any representation or warranty in respect of the property.

Robinson Hornsby, 12 Market Place, Tickhill, Doncaster, South Yorkshire, DN11 9HT Tel: 01302 751616 Email: enquiries@robinsonhornsby.co.uk https://www.robinsonhornsby.co.uk