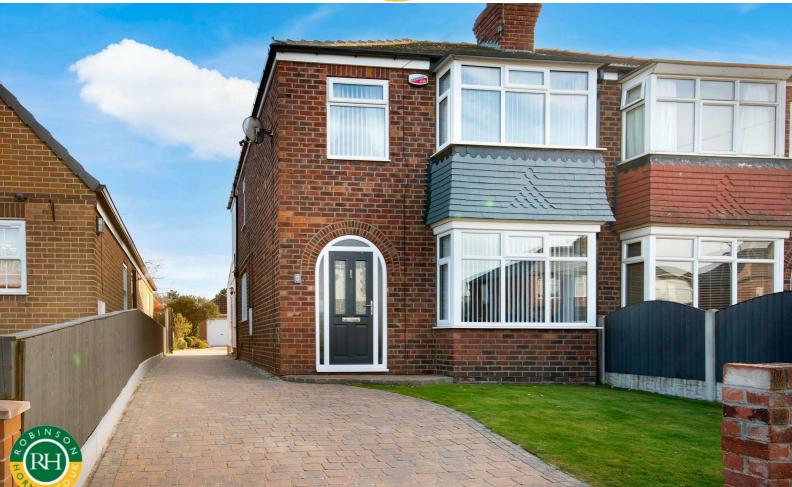

# 7 Grange Avenue. Bawtry, Doncaster, DN10 6NR Offers Around £279,000

A simply stunning 3 bedroom semi-detached located on a popular residential road within Bawtry boasting a double storey extension to the rear. Lying within easy reach of Bawtry centre which offers a hosts of wine bars, restaurants, boutique shops and access to motorway links this property is an ideal family home. Comprises: entrance door through to open plan lounge with staircase rising to first floor, separate dining room with French doors to rear patio, extended kitchen fitted with modern units and door to side driveway. To the first floor; master and bedroom 2 with built in wardrobes, bedroom 3/ideal home office and an extended family bathroom with double shower and separate bath. Outside there is a blockpaved driveway with ample parking for several cars leading to a south facing garden, decorative stocked border, lawn and patio area ideal for outdoor seating area. Larger than average detached garage with inspection pit, further timber storage shed to rear.