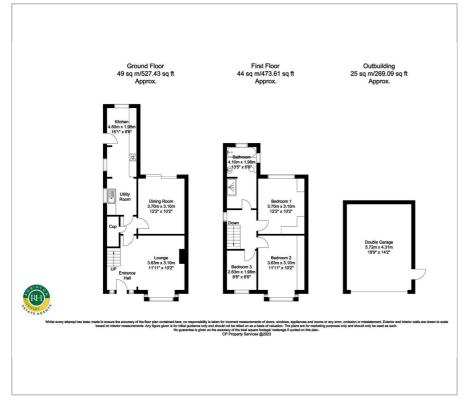

e there is a blockpaved driveway with ample parking for several cars leading to a south facing garden, decorative stocked border, lawn and patio area ideal for outdoor seating area. Larger than average detached garage with inspection pit, further timber storage shed to rear.

### Viewing

Please contact our Office on 01302 751616 if you wish to arrange a viewing appointment for this property or require further information.

- Extended 3 bedroom semi-detached
- Modern kitchen with utility area
- 4 piece family bathroom
- Separate dining room
- South facing garden with patio
- Parking for several cars
- Larger than average garage with inspection pit
- Easy access to motorway connections
- Array of amenities within Bawtry centre
- Freehold .Council tax band B



#### Floor Plan

## Area Map





## Energy Efficiency Graph







These particulars, whilst believed to be accurate are set out as a general outline only for guidance and do not constitute any part of an offer or contract. Intending purchasers should not rely on them as statements of representation of fact, but must satisfy themselves by inspection or otherwise as to their accuracy. No person in this firms employment has the authority to make or give any representation or warranty in respect of the property.

Robinson Hornsby, 12 Market Place, Tickhill, Doncaster, South Yorkshire, DN11 9HT Tel: 01302 751616 Email: enquiries@robinsonhornsby.co.uk https://www.robinsonhornsby.co.uk