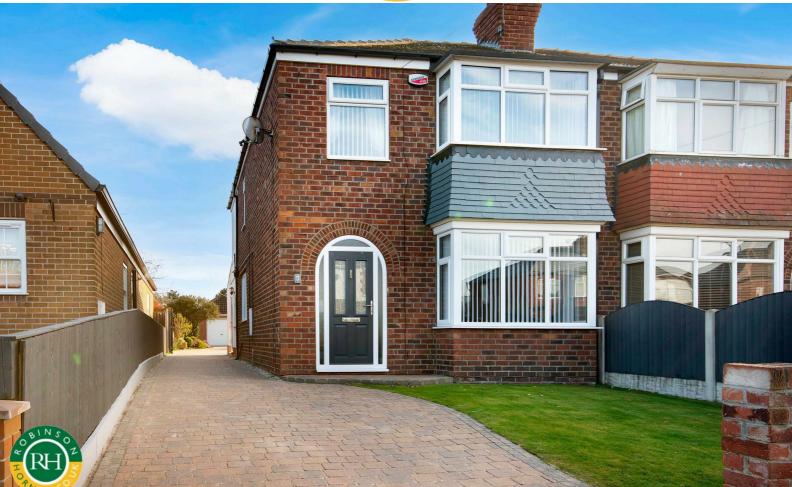

# 7 Grange Avenue. Bawtry, Doncaster, DN10 6NR Asking Price £285,000

A simply stunning 3 bedroom semi-detached located on a popular residential road within Bawtry boasting a double storey extension to the rear. Lying within easy reach of Bawtry centre which offers a hosts of wine bars, restaurants, boutique shops and access to motorway links this property is an ideal family home. Comprises: entrance door through to open plan lounge with staircase rising to first floor, separate dining room with French doors to rear patio, extended kitchen fitted with modern units and door to side driveway. To the first floor; master and bedroom 2 with built in wardrobes, bedroom 3/ideal home office and an extended family bathroom with double shower and separate bath. Outside there is a blockpaved driveway with ample parking for several cars leading to a south facing garden, decorative stocked border, lawn and patio area ideal for outdoor seating area. Larger than average detached garage with inspection pit, further timber storage shed to rear.