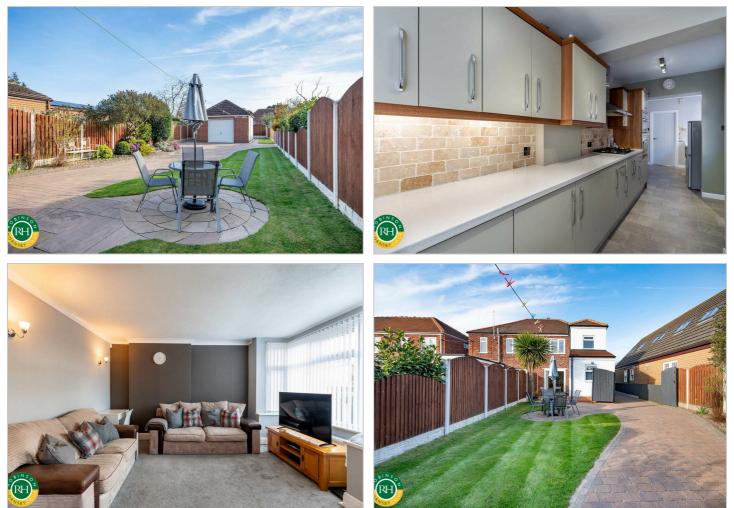

# 7 Grange Avenue. Bawtry, Doncaster, DN10 6NR Asking Price £285,000

A simply stunning 3 bedroom semi-detached located on a popular residential road within Bawtry boasting a double storey extension to the rear. Lying within easy reach of Bawtry centre which offers a hosts of wine bars, restaurants, boutique shops and access to motorway links this property is an ideal family home. Comprises: entrance door through to open plan lounge with staircase rising to first floor, separate dining room with French doors to rear patio, extended kitchen fitted with modern units and door to side driveway. To the first floor; master and bedroom 2 with built in wardrobes, bedroom 3/ideal home office and an extended family bathroom with double shower and separate bath. Outside there is a blockpaved driveway with ample parking for several cars leading to a south facing garden, decorative stocked border, lawn and patio area ideal for outdoor seating area. Larger than average detached garage with inspection pit, further timber storage shed to rear.