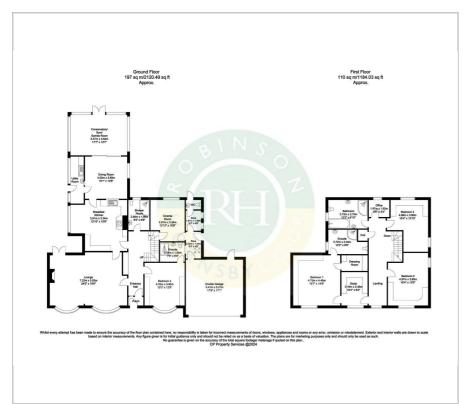

e of privacy from hedging, timber summerhouse with electric and water connected.

- Substantial 4/5 bedroom family house in sizeable plot with southerly facing garden
- Electric gates with perimeter alarms system and CCTV
- Ground floor bedroom with ensuite
- Kitchen/breakfast room with underfloor heating
- Fitted furniture to bedrooms
- Fully equipped cinema room or versatile ground floor bedorom
- Insulated and boarded loft, useful study aswell as office
- Irrigation system, water and power to summerhouse
- Reputable schools, shops, bus routes and motorway networks closeby
- Freehold, council tax band E

### Viewing

Please contact our Office on 01302 751616 if you wish to arrange a viewing appointment for this property or require further information.











### Floor Plan Area Map



# Cantiley Lin BESSACARR AG30 Map data ©2024

### **Energy Efficiency Graph**













These particulars, whilst believed to be accurate are set out as a general outline only for guidance and do not constitute any part of an offer or contract. Intending purchasers should not rely on them as statements of representation of fact, but must satisfy themselves by inspection or otherwise as to their accuracy. No person in this firms employment has the authority to make or give any representation or warranty in respect of the property.