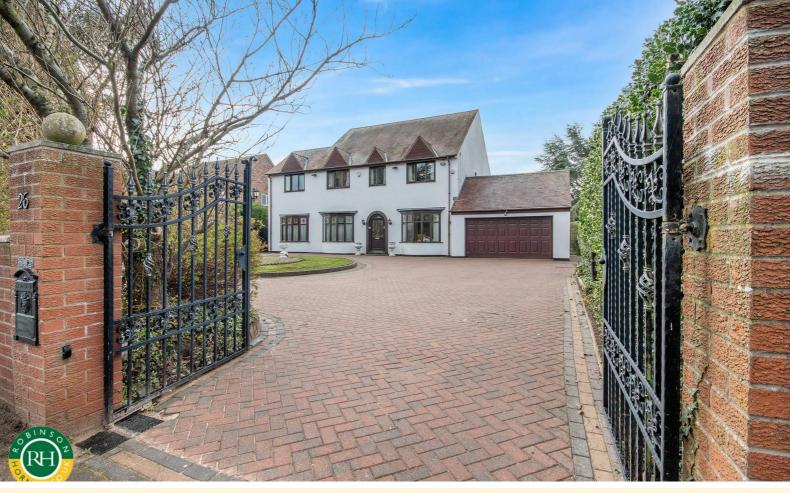

# 26 Partridge Flatt Road

Bessacarr, Doncaster, DN4 6SD

## Offers In The Region Of £750,000

A rare opportunity to purchase a superb 4/5 bedroom family home occupying a third of an acre plot on a prime residential road within Bessacarr. Lying within easy reach of 3 reputable primary schools, local convenience stores, bus routes, motorway networks and pleasant recreational walks in the nearby Bluebell woods. The accommodation is approached via twin electric gates featuring a perimeter alarm system along with CCTV. The accommodation to the ground floor boasts a sizeable lounge, open plan kitchen/breakfast room with underfloor heating and conservatory with air conditioning leading off. Fully equipped cinema room/bedroom, adjacent shower room, separate dining room, utility and a second ground floor bedroom with ensuite. Two useful store rooms and a WC accessed from both inside and rear garden. Spacious first floor landing, principal bedroom with air conditioning, adjoining study and separate dressing room as well as spacious ensuite, useful office space, further 2 double bedrooms both with fitted furniture and a sizeable family bathroom. Outside there is a sweeping in and out driveway, irrigation system serving the borders and garden, fountain to side terrace overlooked by the kitchen, generous laid to lawn garden with a high degree of privacy from hedging, timber summerhouse with electric and water connected.

- Substantial 4/5 bedroom family house in sizeable plot with southerly facing garden
- Electric gates with perimeter alarms system and CCTV
- Ground floor bedroom with ensuite
- Kitchen/breakfast room with underfloor heating
- Fitted furniture to bedrooms
- Fully equipped cinema room or versatile ground floor bedorom
- Insulated and boarded loft, useful study aswell as office
- Irrigation system, water and power to summerhouse
- Reputable schools, shops, bus routes and motorway networks closeby
- Freehold, council tax band E