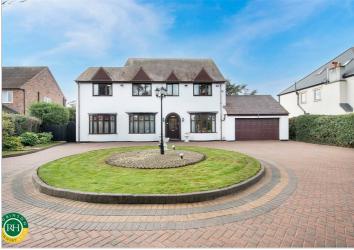

# 26 Partridge Flatt Road

Bessacarr, Doncaster, DN4 6SD

## Offers In The Region Of £750,000

A rare opportunity to purchase a superb 4/5 bedroom family home occupying a third of an acre plot on a prime residential road within Bessacarr. Lying within easy reach of 3 reputable primary schools, local convenience stores, bus routes, motorway networks and pleasant recreational walks in the nearby Bluebell woods. The accommodation is approached via twin electric gates featuring a perimeter alarm system along with CCTV. The accommodation to the ground floor boasts a sizeable lounge, open plan kitchen/breakfast room with underfloor heating and conservatory with air conditioning leading off. Fully equipped cinema room/bedroom, adjacent shower room, separate dining room, utility and a second ground floor bedroom with ensuite. Two useful store rooms and a WC accessed from both inside and rear garden. Spacious first floor landing, principal bedroom with air conditioning, adjoining study and separate dressing room as well as spacious ensuite, useful office space, further 2 double bedrooms both with fitted furniture and a sizeable family bathroom. Outside there is a sweeping in and out driveway, irrigation system serving the borders and garden, fountain to side terrace overlooked by the kitchen, generous laid to lawn garden with a high degree of privacy from hedging, timber summerhouse with electric and water connected.

- Substantial 4/5 bedroom family house in sizeable plot with southerly facing garden
- Electric gates with perimeter alarms system and CCTV
- Ground floor bedroom with ensuite
- Kitchen/breakfast room with underfloor heating
- Fitted furniture to bedrooms
- Fully equipped cinema room or versatile ground floor bedorom
- Insulated and boarded loft, useful study aswell as office
- Irrigation system, water and power to summerhouse
- Reputable schools, shops, bus routes and motorway networks closeby
- Freehold, council tax band E