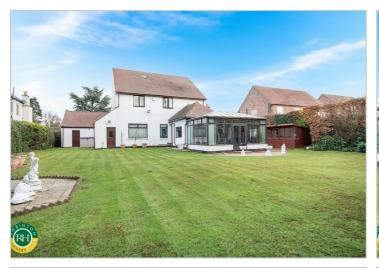

## Offers In The Region Of £750,000

A rare opportunity to purchase a superb 4/5 bedroom family home occupying a third of an acre plot on a prime residential road within Bessacarr. Lying within easy reach of 3 reputable primary schools, local convenience stores, bus routes, motorway networks and pleasant recreational walks in the nearby Bluebell woods. The accommodation is approached via twin electric gates featuring a perimeter alarm system along with CCTV. The accommodation to the ground floor boasts a sizeable lounge, open plan kitchen/breakfast room with underfloor heating and conservatory with air conditioning leading off. Fully equipped cinema room/bedroom, adjacent shower room, separate dining room, utility and a second ground floor bedroom with ensuite. Two useful store rooms and a WC accessed from both inside and rear garden. Spacious first floor landing, principal bedroom with air conditioning, adjoining study and separate dressing room as well as spacious ensuite, useful office space, further 2 double bedrooms both with fitted furniture and a sizeable family bathroom. Outside there is a sweeping in and out driveway, irrigation system serving the borders and garden, fountain to side terrace overlooked by the kitchen, generous laid to lawn garden with a high degree of privacy from hedging, timber summerhouse with electric and water connected.

- Substantial 4/5 bedroom family house in sizeable plot with southerly facing garden
- Electric gates with perimeter alarms system and CCTV
- Ground floor bedroom with ensuite
- Kitchen/breakfast room with underfloor heating
- Fitted furniture to bedrooms
- Fully equipped cinema room or versatile ground floor bedorom
- Insulated and boarded loft, useful study aswell as office
- Irrigation system, water and power to summerhouse
- Reputable schools, shops, bus routes and motorway networks closeby
- Freehold, council tax band E