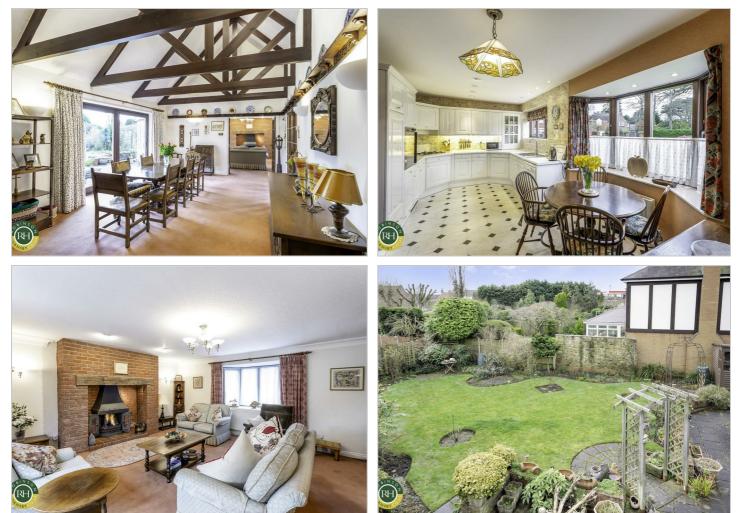

# 10 Grange Road Bessacar, Doncaster, DN4 6SA Offers Over £450,000

This is a rare opportunity to purchase a fantastic property designed by a local architect, offering versatile accommodation over two floors. It was built with the highest quality fixtures and fittings and is now priced to allow for modernisation. The mature garden is beautifully presented and a suntrap in the summer. Lying within walking distance of two convenience stores, bus routes, two reputable schools and a golf course, this property must be viewed. Entering through the carved solid oak front doors into an enclosed porch, the inner doors open onto the large dining room with vaulted ceiling, feature oak staircase and large patio windows giving access to the private rear garden. Double doors to the right lead into a large sitting room with inglenook fireplace and living gas fire. An inner lobby with cloakroom and WC gives access to the double garage. To the left lies the breakfast kitchen with utility room off. Also on the ground floor is a large double bedroom with ensuite and a study/bedroom 5. This area could be used for a dependent relative if needed. Upstairs are three further double bedrooms, a bathroom and two large walk-in storage cupboards. Access could be made through one of the cupboards to the area over the garage for an extension subject to planning. Outside ample parking for several cars leading to integral double garage, wrap around gardens laid to lawn with decorative shurbs and plants.

- Executive 4 bedroom detached property
- Brought to the market with NO ONWARD CHAIN
- Prestigious location with potential for extensions subject to planning
- Walking distance of amenities
- Reputable schools closeby
- Bus routes a short distance away
- Stunning dining hall with vaulted ceiling
- Formal lounge with living flame gas fire
- Plesant gardens, driveway and integral double garage