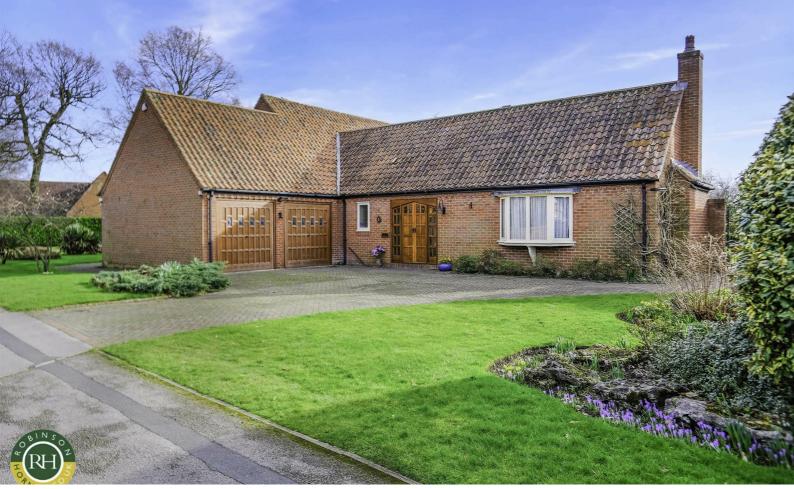

# 10 Grange Road Bessacar, Doncaster, DN4 6SA Offers Over £450,000

This is a rare opportunity to purchase a fantastic property designed by a local architect, offering versatile accommodation over two floors. It was built with the highest quality fixtures and fittings and is now priced to allow for modernisation. The mature garden is beautifully presented and a suntrap in the summer. Lying within walking distance of two convenience stores, bus routes, two reputable schools and a golf course, this property must be viewed. Entering through the carved solid oak front doors into an enclosed porch, the inner doors open onto the large dining room with vaulted ceiling, feature oak staircase and large patio windows giving access to the private rear garden. Double doors to the right lead into a large sitting room with inglenook fireplace and living gas fire. An inner lobby with cloakroom and WC gives access to the double garage. To the left lies the breakfast kitchen with utility room off. Also on the ground floor is a large double bedroom with ensuite and a study/bedroom 5. This area could be used for a dependent relative if needed. Upstairs are three further double bedrooms, a bathroom and two large walk-in storage cupboards. Access could be made through one of the cupboards to the area over the garage for an extension subject to planning. Outside ample parking for several cars leading to integral double garage, wrap around gardens laid to lawn with decorative shurbs and plants.

- Executive 4 bedroom detached property
- Brought to the market with NO ONWARD CHAIN
- Prestigious location with potential for extensions subject to planning
- Walking distance of amenities
- Reputable schools closeby
- Bus routes a short distance away
- Stunning dining hall with vaulted ceiling
- Formal lounge with living flame gas fire
- Plesant gardens, driveway and integral double garage