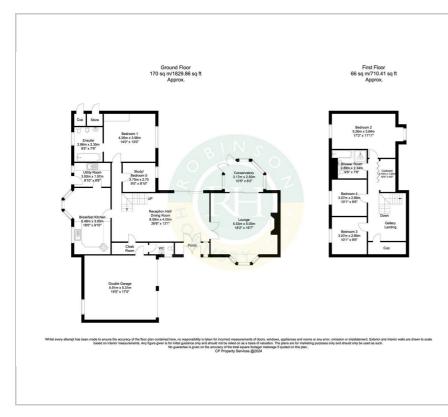

over the garage for an extension subject to planning. Outside ample parking for several cars leading to integral double garage, wrap around gardens laid to lawn with decorative shurbs and plants.

- Executive 4 bedroom detached property
- Brought to the market with NO ONWARD CHAIN
- Prestigious location with potential for extensions subject to planning
- Walking distance of amenities
- Reputable schools closeby
- Bus routes a short distance away
- Stunning dining hall with vaulted ceiling
- Formal lounge with living flame gas fire
- Plesant gardens, driveway and integral double garage

2 🗂 2

• Freehold, council tax band G

#### Viewing

Please contact our Office on 01302 751616 if you wish to arrange a viewing appointment for this property or require further information.

### Floor Plan



### Area Map



## Energy Efficiency Graph





These particulars, whilst believed to be accurate are set out as a general outline only for guidance and do not constitute any part of an offer or contract. Intending purchasers should not rely on them as statements of representation of fact, but must satisfy themselves by inspection or otherwise as to their accuracy. No person in this firms employment has the authority to make or give any representation or warranty in respect of the property.

Robinson Hornsby, 12 Market Place, Tickhill, Doncaster, South Yorkshire, DN11 9HT Tel: 01302 751616 Email: enquiries@robinsonhornsby.co.uk https://www.robinsonhornsby.co.uk