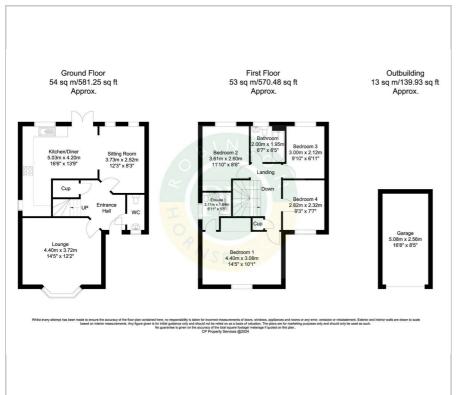

en having a range of integrated appliances. 1st floor; master bedroom with en suite shower room. 3 further bedrooms and family bathroom. Outside; enclosed rear lawned gardens, private patio area. Detached brick built garage and parking. Front garden. Viewing strongly recommended.

- high quality family home on popular development
- 4 bedrooms / en suite to master
- open plan living with re fitted kitchen and family
- detached garage and plenty of further parking
- easy access to a wide variety of local facilities
- good motorway links
- well worthy of inspection
- nest heating system
- professionally installed CCTV

### Viewing

Please contact our Office on 01302 751616 if you wish to arrange a viewing appointment for this property or require further information.











## Floor Plan



#### Area Map



### **Energy Efficiency Graph**













These particulars, whilst believed to be accurate are set out as a general outline only for guidance and do not constitute any part of an offer or contract. Intending purchasers should not rely on them as statements of representation of fact, but must satisfy themselves by inspection or otherwise as to their accuracy. No person in this firms employment has the authority to make or give any representation or warranty in respect of the property.