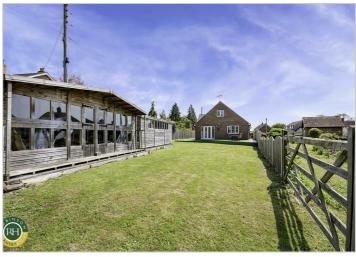

# Asking Price £375,000

A well presented and deceptively spacious 4 bedroom detached family home. Situated within the semi rural village of Walkeringham this property must be viewed. Accommodation comprises; hall, lounge to front, open plan kitchen living area with modern facilities and access to rear decking. The ground floor also comprises Bedroom 3, Family Bathroom and Utility. Stairs lead to the first floor and the Spacious Master Bedroom with En-suite, additional Shower Room and further generous size Bedrooms. Larger than average rear garden with sheds.

- around 2,000 sq ft of living space
- attractive semi rural village
- 4 beds, 3 bath / shower rooms
- modern open plan, kitchen / diner
- good sized rear gardens
- garage and parking
- range of large timber outbuildings
- worthy of insoection
- FREEHOLD
- COUNCIL TAX BAND C