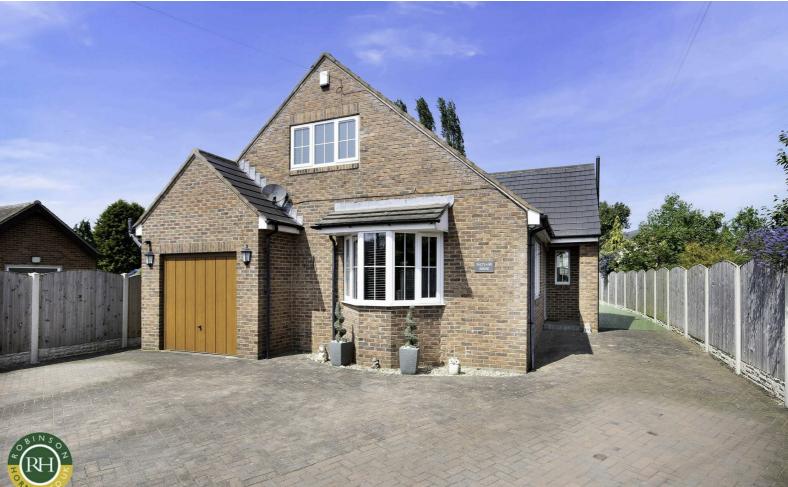

# Shetland House Station Road

Walkeringham, Doncaster, DN10 4JL

# Asking Price £375,000

A well presented and deceptively spacious 4 bedroom detached family home. Situated within the semi rural village of Walkeringham this property must be viewed. Accommodation comprises; hall, lounge to front, open plan kitchen living area with modern facilities and access to rear decking. The ground floor also comprises Bedroom 3, Family Bathroom and Utility. Stairs lead to the first floor and the Spacious Master Bedroom with En-suite, additional Shower Room and further generous size Bedrooms. Larger than average rear garden with sheds.

- around 2,000 sq ft of living space
- attractive semi rural village
- 4 beds, 3 bath / shower rooms
- modern open plan, kitchen / diner
- good sized rear gardens
- garage and parking
- range of large timber outbuildings
- worthy of insoection
- FREEHOLD
- COUNCIL TAX BAND C