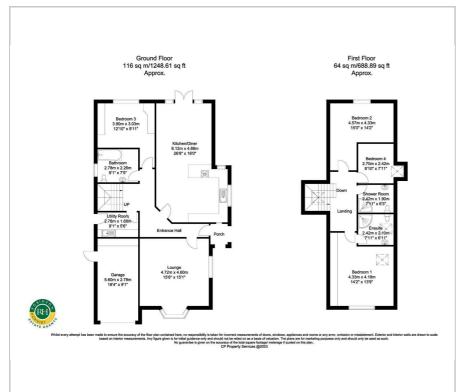

t, open plan kitchen living area with modern facilities and access to rear decking. The ground floor also comprises Bedroom 3, Family Bathroom and Utility. Stairs lead to the first floor and the Spacious Master Bedroom with En-suite, additional Shower Room and further generous size Bedrooms. Larger than average rear garden with sheds.

- around 2,000 sq ft of living space
- attractive semi rural village
- 4 beds, 3 bath / shower rooms
- modern open plan, kitchen / diner
- good sized rear gardens
- garage and parking
- range of large timber outbuildings
- worthy of insoection
- FREEHOLD
- COUNCIL TAX BAND C

### Viewing

Please contact our Office on 01302 751616 if you wish to arrange a viewing appointment for this property or require further information.











## Floor Plan Area Map



# Walkeringhan Map data ©2024

## **Energy Efficiency Graph**













These particulars, whilst believed to be accurate are set out as a general outline only for guidance and do not constitute any part of an offer or contract. Intending purchasers should not rely on them as statements of representation of fact, but must satisfy themselves by inspection or otherwise as to their accuracy. No person in this firms employment has the authority to make or give any representation or warranty in respect of the property.