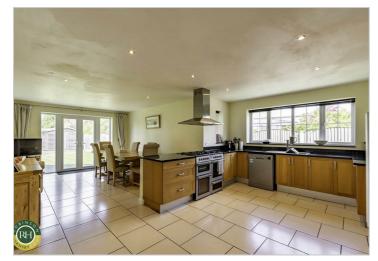

# Asking Price £375,000

A well presented and deceptively spacious 4 bedroom detached family home. Situated within the semi rural village of Walkeringham this property must be viewed. Accommodation comprises; hall, lounge to front, open plan kitchen living area with modern facilities and access to rear decking. The ground floor also comprises Bedroom 3, Family Bathroom and Utility. Stairs lead to the first floor and the Spacious Master Bedroom with En-suite, additional Shower Room and further generous size Bedrooms. Larger than average rear garden with sheds.