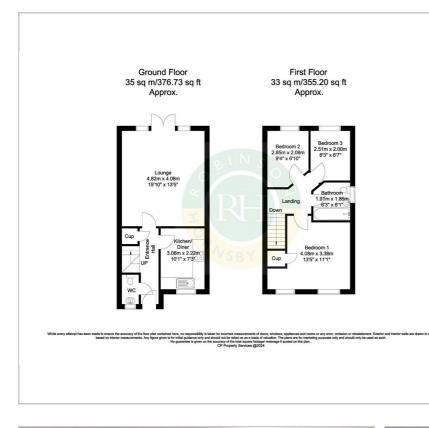

comprises of; entrance hallway, downstairs WC, lounge with patio doors leading to the enclosed rear garden, modern fitted kitchen with integrated oven, hob & extractor. Upstairs there are three bedrooms and family bathroom with white suite and shower. Outside; enclosed rear garden and allocated car parking space. Lovely property must be viewed.

#### Viewing

Please contact our Office on 01302 751616 if you wish to arrange a viewing appointment for this property or require further information.

- End Townhouse
- Three bedrooms
- Modern Fitted Kitchen
- Lounge with Patio doors
- Downstairs WC and White Bathroom Suite with Shower
- Popular location
- Close to local amenities
- Recently decorated throughout
- Rear Garden & Allocated parking
- No onward chain



#### Floor Plan

### Area Map





## Energy Efficiency Graph





These particulars, whilst believed to be accurate are set out as a general outline only for guidance and do not constitute any part of an offer or contract. Intending purchasers should not rely on them as statements of representation of fact, but must satisfy themselves by inspection or otherwise as to their accuracy. No person in this firms employment has the authority to make or give any representation or warranty in respect of the property.

Robinson Hornsby, 12 Market Place, Tickhill, Doncaster, South Yorkshire, DN11 9HT Tel: 01302 751616 Email: enquiries@robinsonhornsby.co.uk https://www.robinsonhornsby.co.uk