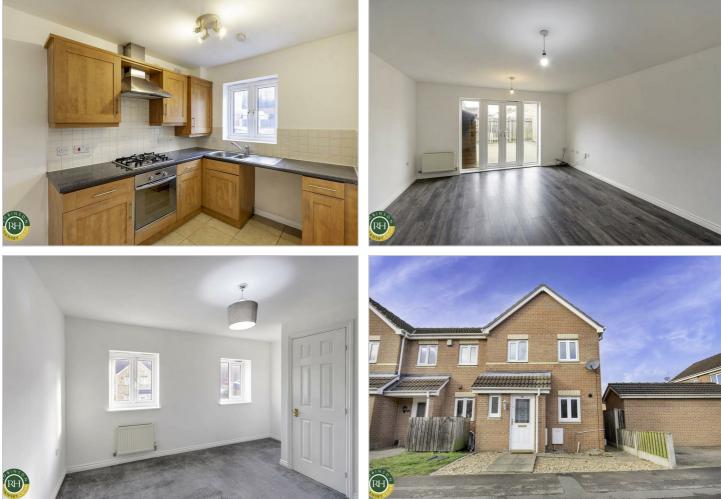

#### \*\*\*GUIDE PRICE £150,000-£155,000 \*\*\*

A modern, three bedroom end town house available in the popular village of Armthorpe. Located close to excellent local schools and countless amenities with convenient transport links to motorways and Doncaster town centre. The property comprises of; entrance hallway, downstairs WC, lounge with patio doors leading to the enclosed rear garden, modern fitted kitchen with integrated oven, hob & extractor. Upstairs there are three bedrooms and family bathroom with white suite and shower. Outside; enclosed rear garden and allocated car parking space. Lovely property must be viewed.