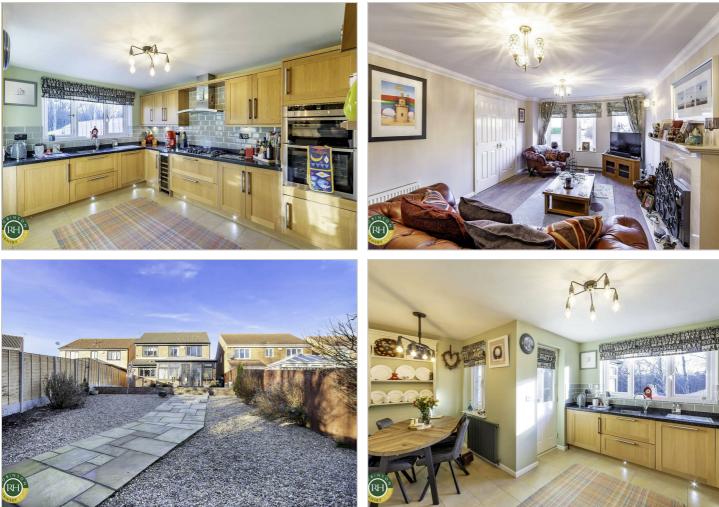

# 52 Aintree Drive Balby, Doncaster, DN4 8TU Asking Price £385,000

A superb 4 bedroom family home brought to the market. Lying on this ever popular residential development and appointed to an excellent standard an early viewing is advised. Both amenities and local schools can be found closeby. The extended accommodation comprises; hall, WC, door to integral garage, double doors to lounge and feature fireplace, kitchen/breakfast room with door to generous extended sun room which feeds into a snug/dining area. First floor landing; sizeable master bedroom with wardrobes and en-suite, second bedroom with en-suite and further two bedrooms aswell as family bathroom. Outside there is parking for 2 cars, side access to rear garden which benefits from a delightful view onto woodland and a duck pond beyond. The garden has a large terrace with gravelled borders and pathway to timber shed together with and newly installed fencing to one side.

#### Viewing

Please contact our Office on 01302 751616 if you wish to arrange a viewing appointment for this property or require further information.

- Superb extended family home
- Popular development close to schools and amenities
- Two en-suite bedrooms
- Fantastic garden room which leads into snug/dining area
- Kitchen/breakfast room
- WC and separate utility
- Generous master bedroom with wardrobes
- Underfloor heating to ground floor
- South facing garden
- Freehold, council tax band D