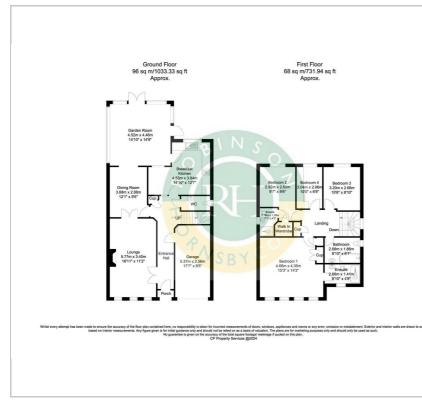

#### Floor Plan

# 52 Aintree Drive Balby, Doncaster, DN4 8TU Asking Price £385,000

A superb 4 bedroom family home brought to the market. Lying on this ever popular residential development and appointed to an excellent standard an early viewing is advised. Both amenities and local schools can be found closeby. The extended accommodation comprises; hall, WC, door to integral garage, double doors to lounge and feature fireplace, kitchen/breakfast room with door to generous extended sun room which feeds into a snug/dining area. First floor landing; sizeable master bedroom with wardrobes and en-suite, second bedroom with en-suite and further two bedrooms aswell as family bathroom. Outside there is parking for 2 cars, side access to rear garden which benefits from a delightful view onto woodland and a duck pond beyond. The garden has a large terrace with gravelled borders and pathway to timber shed together with and newly installed fencing to one side.