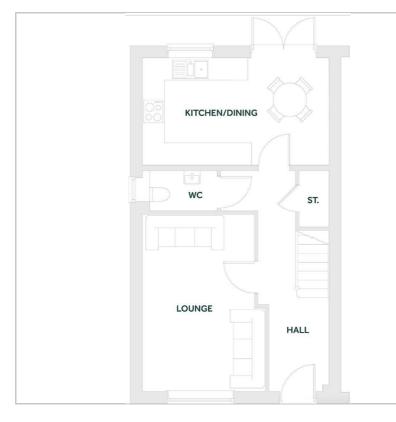

3 bedroom semi detached house, with well enclosed, lawned garden and off road parking for 2 vehicles. Briefly comprises; entrance hall, cloaks / WC, lounge, well appointed dining kitchen with integrated appliances.

1st floor; master bedroom with en suite shower room. 2 further bedrooms and house bathroom.

Floor coverings throughout.

Viewings very highly recommended.

#### Viewing

Please contact our Office on 01302 751616 if you wish to arrange a viewing appointment for this property or require further information.

- NEW PROPERTY BY 'STONEBRIDGE HOMES'
- 3 bedrooms, en suite to master
- quality fitted dining kitchen
- floor coverings throughout
- well enclosed lawned garden
- close to amenities and motorway routes
- off road parking for 2 cars
- viewing recommended



### Floor Plan



#### Area Map



## Energy Efficiency Graph







These particulars, whilst believed to be accurate are set out as a general outline only for guidance and do not constitute any part of an offer or contract. Intending purchasers should not rely on them as statements of representation of fact, but must satisfy themselves by inspection or otherwise as to their accuracy. No person in this firms employment has the authority to make or give any representation or warranty in respect of the property.

Robinson Hornsby, 12 Market Place, Tickhill, Doncaster, South Yorkshire, DN11 9HT Tel: 01302 751616 Email: enquiries@robinsonhornsby.co.uk https://www.robinsonhornsby.co.uk