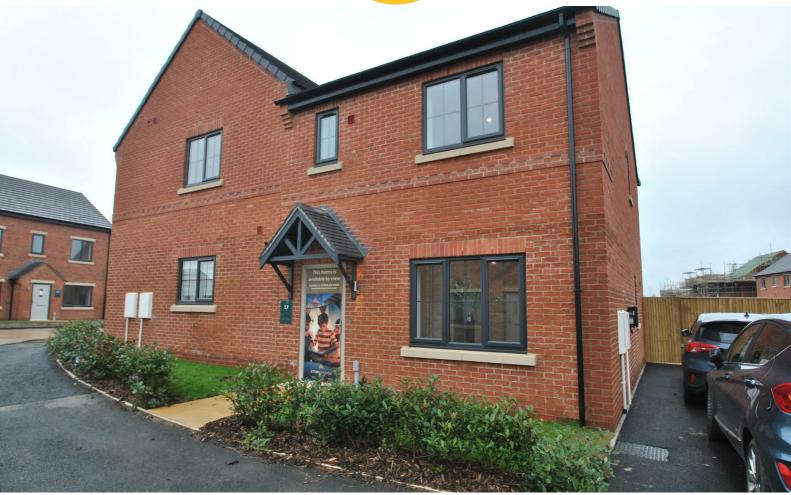

# Plot 17 The Meadows Armthorpe, Doncaster, DN3 3HA Asking Price £255,995

NEW HOME - BY STONEBRIDGE HOMES

Located on this highly demanded new development, constructed and appointed to very high standards throughout a 3 bedroom semi detached house, with well enclosed, lawned garden and off road parking for 2 vehicles. Briefly comprises; entrance hall, cloaks / WC, lounge, well appointed dining kitchen with integrated appliances.

1st floor; master bedroom with en suite shower room. 2 further bedrooms and house bathroom.

Floor coverings throughout.

Viewings very highly recommended.

#### Viewing

Please contact our Office on 01302 751616 if you wish to arrange a viewing appointment for this property or require further information.

- NEW PROPERTY BY 'STONEBRIDGE HOMES'
- 3 bedrooms, en suite to master
- quality fitted dining kitchen
- floor coverings throughout
- well enclosed lawned garden
- close to amenities and motorway routes
- off road parking for 2 cars
- viewing recommended