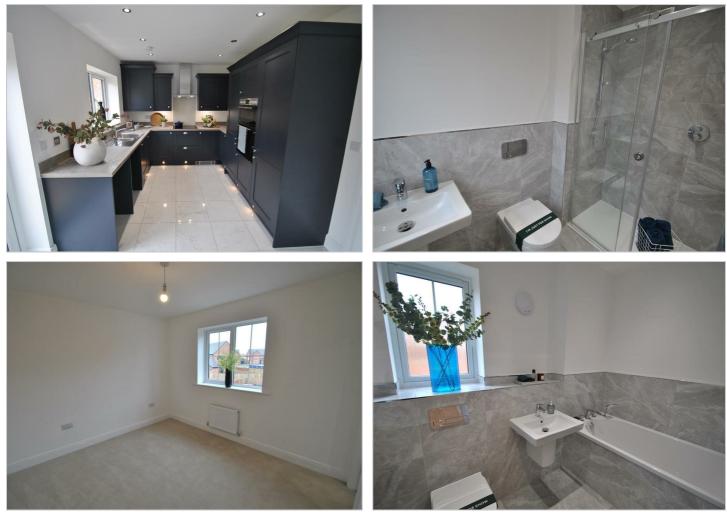

# Plot 17 The Meadows Armthorpe, Doncaster, DN3 3HA Asking Price £255,995

NEW HOME - BY STONEBRIDGE HOMES

Located on this highly demanded new development, constructed and appointed to very high standards throughout a 3 bedroom semi detached house, with well enclosed, lawned garden and off road parking for 2 vehicles. Briefly comprises; entrance hall, cloaks / WC, lounge, well appointed dining kitchen with integrated appliances.

1st floor; master bedroom with en suite shower room. 2 further bedrooms and house bathroom.

Floor coverings throughout.

Viewings very highly recommended.