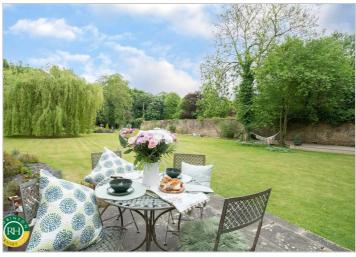

## Offers In The Region Of £970,000

A truly enchanting and beautifully appointed period property forming the principal part of the original manor house circa 1868. Undeniably one of the finest homes to come to market within Doncaster, this stunning property lies secluded amongst 1.5 acres of mature formal gardens accompanied by a woodland area aswell as an additional double garage which has planning permission for conversion, The elegant accommodation includes the original glazed door through to a vestibule and hallway with impressive staircase, 2 formal reception rooms both with log burning stoves, ornate panelling to the walls and original shutters. Home office, kitchen/breakfast room featuring quartz worksurfaces, inviting garden room boasting views of the gardens and formal patio area. Landing with original skylight, generous dual aspect master bedroom, three further bedrooms, house bathroom with a traditional suite, additional contemporary luxurious bathroom. Outside there are manicured grounds mainly laid to lawn with garden pond along with two main patio areas, ideal for entertaining. The property is accessed via secure gates and boasts CCTV cameras aswell as security lighting. Planning Permission in place to turn the Double Garage into a 1 bed annexe