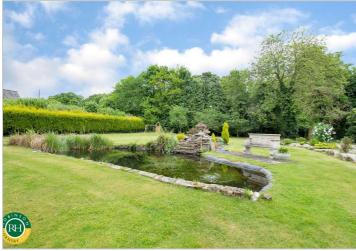

## Offers In The Region Of £970,000

A truly enchanting and beautifully appointed period property forming the principal part of the original manor house circa 1868. Undeniably one of the finest homes to come to market within Doncaster, this stunning property lies secluded amongst 1.5 acres of mature formal gardens accompanied by a woodland area aswell as an additional double garage which has planning permission for conversion, The elegant accommodation includes the original glazed door through to a vestibule and hallway with impressive staircase, 2 formal reception rooms both with log burning stoves, ornate panelling to the walls and original shutters. Home office, kitchen/breakfast room featuring quartz worksurfaces, inviting garden room boasting views of the gardens and formal patio area. Landing with original skylight, generous dual aspect master bedroom, three further bedrooms, house bathroom with a traditional suite, additional contemporary luxurious bathroom. Outside there are manicured grounds mainly laid to lawn with garden pond along with two main patio areas, ideal for entertaining. The property is accessed via secure gates and boasts CCTV cameras aswell as security lighting. Planning Permission in place to turn the Double Garage into a 1 bed annexe