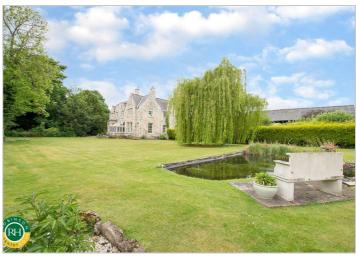

## Offers In The Region Of £970,000

A truly enchanting and beautifully appointed period property forming the principal part of the original manor house circa 1868. Undeniably one of the finest homes to come to market within Doncaster, this stunning property lies secluded amongst 1.5 acres of mature formal gardens accompanied by a woodland area aswell as an additional double garage which has planning permission for conversion, The elegant accommodation includes the original glazed door through to a vestibule and hallway with impressive staircase, 2 formal reception rooms both with log burning stoves, ornate panelling to the walls and original shutters. Home office, kitchen/breakfast room featuring quartz worksurfaces, inviting garden room boasting views of the gardens and formal patio area. Landing with original skylight, generous dual aspect master bedroom, three further bedrooms, house bathroom with a traditional suite, additional contemporary luxurious bathroom. Outside there are manicured grounds mainly laid to lawn with garden pond along with two main patio areas, ideal for entertaining. The property is accessed via secure gates and boasts CCTV cameras aswell as security lighting. Planning Permission in place to turn the Double Garage into a 1 bed annexe

- An enchanting period property
- Extensive grounds in excess of 1.5 acres
- Formally part of the original Manor House
- Conservation village location
- Idyllic setting with secure gated entrance
- Excellent commuter links to A1, M62 and M18
- Gardens room with stunning views
- Original features include stained glass door, windows and shutters aswell as ornate panelling
- Exceptional interior
- Double garage with planning Ref. No: 21/00564/FUL