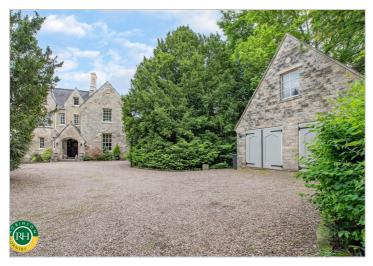

## Offers In The Region Of £970,000

A truly enchanting and beautifully appointed period property forming the principal part of the original manor house circa 1868. Undeniably one of the finest homes to come to market within Doncaster, this stunning property lies secluded amongst 1.5 acres of mature formal gardens accompanied by a woodland area aswell as an additional double garage which has planning permission for conversion, The elegant accommodation includes the original glazed door through to a vestibule and hallway with impressive staircase, 2 formal reception rooms both with log burning stoves, ornate panelling to the walls and original shutters. Home office, kitchen/breakfast room featuring quartz worksurfaces, inviting garden room boasting views of the gardens and formal patio area. Landing with original skylight, generous dual aspect master bedroom, three further bedrooms, house bathroom with a traditional suite, additional contemporary luxurious bathroom. Outside there are manicured grounds mainly laid to lawn with garden pond along with two main patio areas, ideal for entertaining. The property is accessed via secure gates and boasts CCTV cameras aswell as security lighting. Planning Permission in place to turn the Double Garage into a 1 bed annexe

- An enchanting period property
- Extensive grounds in excess of 1.5 acres
- Formally part of the original Manor House
- Conservation village location
- Idyllic setting with secure gated entrance
- Excellent commuter links to A1, M62 and M18
- Gardens room with stunning views
- Original features include stained glass door, windows and shutters aswell as ornate panelling
- Exceptional interior
- Double garage with planning Ref. No: 21/00564/FUL