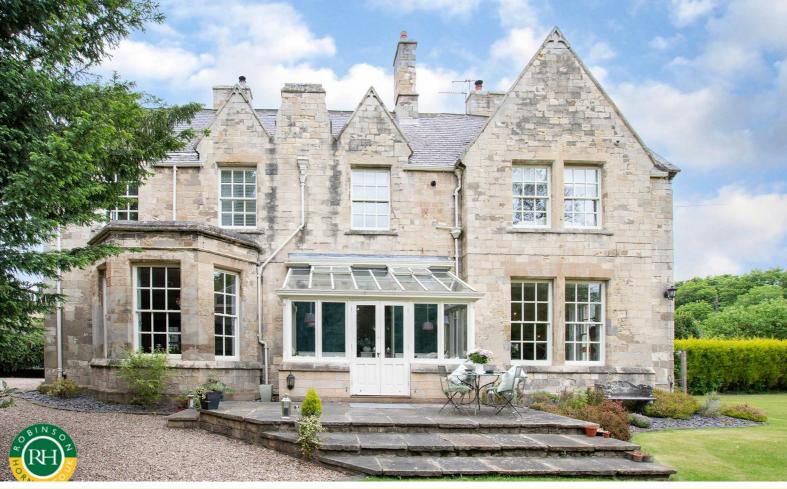

# The Old Vicarage

Hooton Pagnell, Doncaster, DN5 7BW

## Offers In The Region Of £970,000

A truly enchanting and beautifully appointed period property forming the principal part of the original manor house circa 1868. Undeniably one of the finest homes to come to market within Doncaster, this stunning property lies secluded amongst 1.5 acres of mature formal gardens accompanied by a woodland area aswell as an additional double garage which has planning permission for conversion, The elegant accommodation includes the original glazed door through to a vestibule and hallway with impressive staircase, 2 formal reception rooms both with log burning stoves, ornate panelling to the walls and original shutters. Home office, kitchen/breakfast room featuring quartz worksurfaces, inviting garden room boasting views of the gardens and formal patio area. Landing with original skylight, generous dual aspect master bedroom, three further bedrooms, house bathroom with a traditional suite, additional contemporary luxurious bathroom. Outside there are manicured grounds mainly laid to lawn with garden pond along with two main patio areas, ideal for entertaining. The property is accessed via secure gates and boasts CCTV cameras aswell as security lighting. Planning Permission in place to turn the Double Garage into a 1 bed annexe

- An enchanting period property
- Extensive grounds in excess of 1.5 acres
- Formally part of the original Manor House
- Conservation village location
- Idyllic setting with secure gated entrance
- Excellent commuter links to A1, M62 and M18
- Gardens room with stunning views
- Original features include stained glass door, windows and shutters aswell as ornate panelling
- Exceptional interior
- Double garage with planning Ref. No: 21/00564/FUL