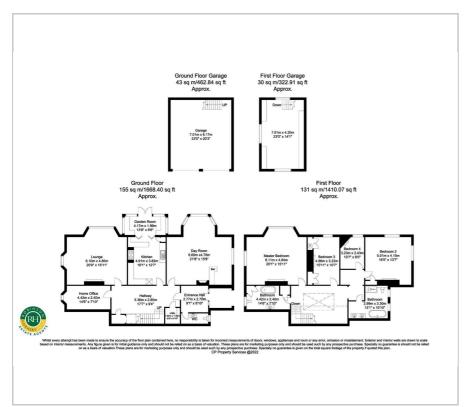

erty is accessed via secure gates and boasts CCTV cameras aswell as security lighting. Planning Permission in place to turn the Double Garage into a 1 bed annexe

- An enchanting period property
- Extensive grounds in excess of 1.5 acres
- Formally part of the original Manor House
- Conservation village location
- Idyllic setting with secure gated entrance
- Excellent commuter links to A1, M62 and M18
- Gardens room with stunning views
- Original features include stained glass door, windows and shutters aswell as ornate panelling
- Exceptional interior
- Double garage with planning Ref. No: 21/00564/FUL

#### Viewing

Please contact our Office on 01302 751616 if you wish to arrange a viewing appointment for this property or require further information.











#### Floor Plan Area Map





### **Energy Efficiency Graph**













These particulars, whilst believed to be accurate are set out as a general outline only for guidance and do not constitute any part of an offer or contract. Intending purchasers should not rely on them as statements of representation of fact, but must satisfy themselves by inspection or otherwise as to their accuracy. No person in this firms employment has the authority to make or give any representation or warranty in respect of the property.