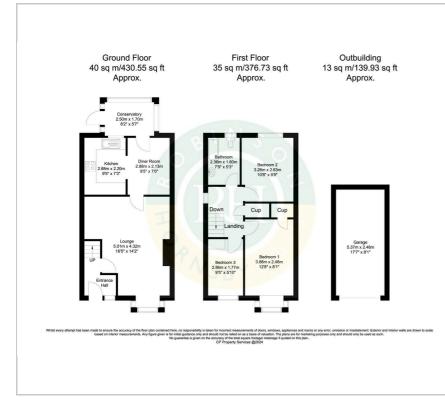

nservatory extension, three good sized bedrooms and family bathroom with contemporary white suite. Outside; driveway to the front thereafter leading to a detached garage and low maintenance rear enclosed garden. Ideally located close to local amenities within Tickhill and reputable schools this lovely family home must be viewed to be appreciated.

#### Viewing

Please contact our Office on 01302 751616 if you wish to arrange a viewing appointment for this property or require further information.

- Detached house
- Three bedrooms
- Modern open plan kitchen/dining room
- Conservatory extension
- Front and rear gardens
- Driveway and detached garage
- Well presented and maintained throughout
- Close to amenities and reputable schools
- Fully renovated in 2020



### Floor Plan

## Area Map





## Energy Efficiency Graph





These particulars, whilst believed to be accurate are set out as a general outline only for guidance and do not constitute any part of an offer or contract. Intending purchasers should not rely on them as statements of representation of fact, but must satisfy themselves by inspection or otherwise as to their accuracy. No person in this firms employment has the authority to make or give any representation or warranty in respect of the property.

Robinson Hornsby, 12 Market Place, Tickhill, Doncaster, South Yorkshire, DN11 9HT Tel: 01302 751616 Email: enquiries@robinsonhornsby.co.uk https://www.robinsonhornsby.co.uk