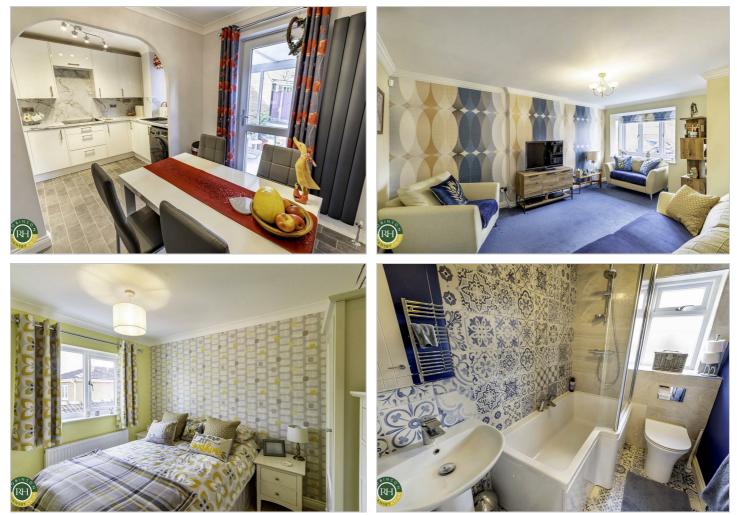

# 38 Wheatfield Drive Tickhill, Doncaster, DN11 9UT Asking Price £275,000

A fantastic opportunity to purchase an immaculately presented three bedroom detached house situated on this sought after roadway within Tickhill. The property in brief comprises; entrance hallway, spacious lounge, modern open plan kitchen/dining room, conservatory extension, three good sized bedrooms and family bathroom with contemporary white suite. Outside; driveway to the front thereafter leading to a detached garage and low maintenance rear enclosed garden. Ideally located close to local amenities within Tickhill and reputable schools this lovely family home must be viewed to be appreciated.

#### Viewing

Please contact our Office on 01302 751616 if you wish to arrange a viewing appointment for this property or require further information.

- Detached house
- Three bedrooms
- Modern open plan kitchen/dining room
- Conservatory extension
- Front and rear gardens
- Driveway and detached garage
- Well presented and maintained throughout
- Close to amenities and reputable schools
- Fully renovated in 2020