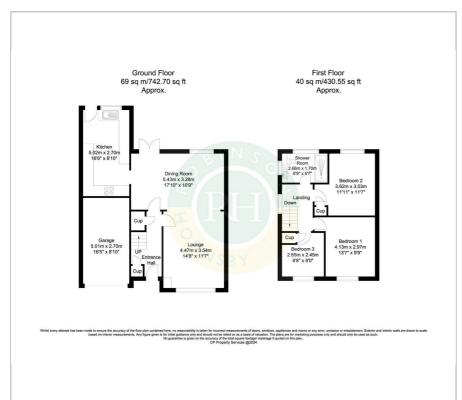

ng thereafter leading to a single garage. The larger than average private rear garden is predominantly laid to lawn with patio seating area and timber storage shed. Ideally located close to local amenities and reputable schools this lovely family home must be viewed to be appreciated.

- Semi detached house
- Three good sized bedrooms
- Extended modern kitchen
- Lounge and dining room
- Contemporary shower room
- Driveway providing ample off road parking and garage
- Larger than average private enclosed garden
- Enviable cul de sac location
- Close to local amenities and reputable schools
- Must be viewed

### Viewing

Please contact our Office on 01302 751616 if you wish to arrange a viewing appointment for this property or require further information.











### Floor Plan Area Map



# BESSACARR M18 Map data ©2024

### **Energy Efficiency Graph**













These particulars, whilst believed to be accurate are set out as a general outline only for guidance and do not constitute any part of an offer or contract. Intending purchasers should not rely on them as statements of representation of fact, but must satisfy themselves by inspection or otherwise as to their accuracy. No person in this firms employment has the authority to make or give any representation or warranty in respect of the property.