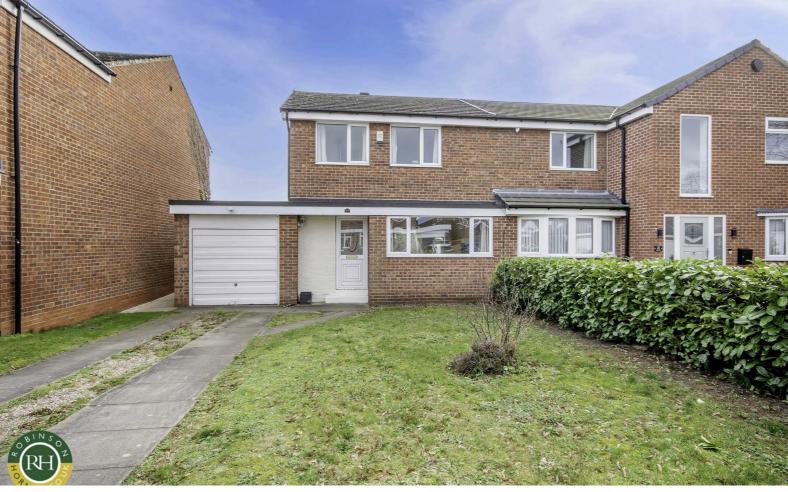

# 19 Mattersey Close Bessacarr, Doncaster, DN4 7PZ

## Offers Around £230,000

A fantastic opportunity to purchase a well presented and EXTENDED three bedroom semi detached house occupying a pleasant cul de sac location within the sought after suburb of Bessacarr. The property in brief comprises; entrance hallway, lounge, spacious dining room opening into a modern extended kitchen, three good sized bedrooms and contemporary shower room with white suite. Outside; large front garden, driveway providing ample off road parking thereafter leading to a single garage. The larger than average private rear garden is predominantly laid to lawn with patio seating area and timber storage shed. Ideally located close to local amenities and reputable schools this lovely family home must be viewed to be appreciated.