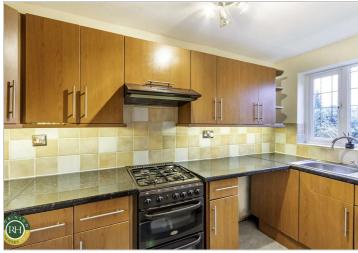

Comprising of hall, integral door to garage, lounge / dining room with French doors to an enclosed, quiet garden. First floor landing, 3 good sized bedrooms and a bathroom. Further ground floor development is possible to create extra living space, if desired. Gardens to front and rear. Driveway and garage, NO CHAIN.

- Well maintained 3 bedroom detached
- Close to reputable primary schools within the village
- An array of amenities closeby
- Light and airy accommodation
- Enclosed garden
- No onward chain
- Parking and integral garage
- Cul-de-sac location
- Freehold and council tax band C