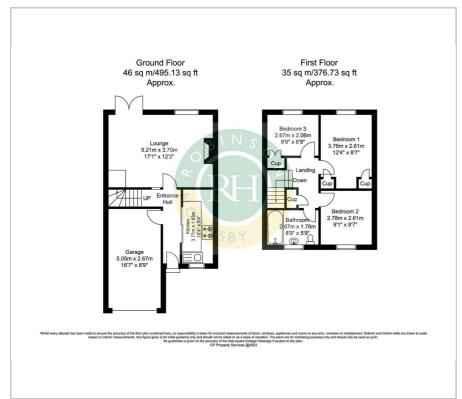

Comprising of hall, integral door to garage, lounge / dining room with French doors to an enclosed, quiet garden. First floor landing, 3 good sized bedrooms and a bathroom. Further ground floor development is possible to create extra living space, if desired. Gardens to front and rear. Driveway and garage, NO CHAIN.

### Floor Plan Area Map