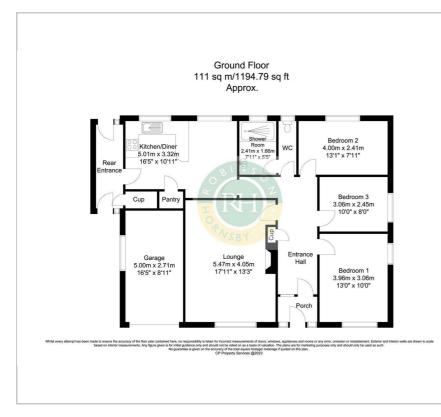

ff road parking for 2 vehicles thereafter leading to a single garage. The private rear enclosed garden is predominantly laid to lawn with patio seating area and lovely open aspect over fields. Ideally located close to local amenities within Bawtry and offered for sale with NO ONWARD CHAIN early viewing is highly recommended.

- Detached bungalow
- Three good sized bedrooms
- Open plan kitchen/dining room
- Shower room and separate WC
- Private rear enclosed garden
- Ample off road parking and garage
- Quiet cul de sac location
- Close to amenities within Bawtry
- No onward chain

3

Early viewing is recommended

### Viewing

Please contact our Office on 01302 751616 if you wish to arrange a viewing appointment for this property or require further information.

## Floor Plan

### Area Map





# Energy Efficiency Graph





These particulars, whilst believed to be accurate are set out as a general outline only for guidance and do not constitute any part of an offer or contract. Intending purchasers should not rely on them as statements of representation of fact, but must satisfy themselves by inspection or otherwise as to their accuracy. No person in this firms employment has the authority to make or give any representation or warranty in respect of the property.

Robinson Hornsby, 12 Market Place, Tickhill, Doncaster, South Yorkshire, DN11 9HT Tel: 01302 751616 Email: enquiries@robinsonhornsby.co.uk https://www.robinsonhornsby.co.uk