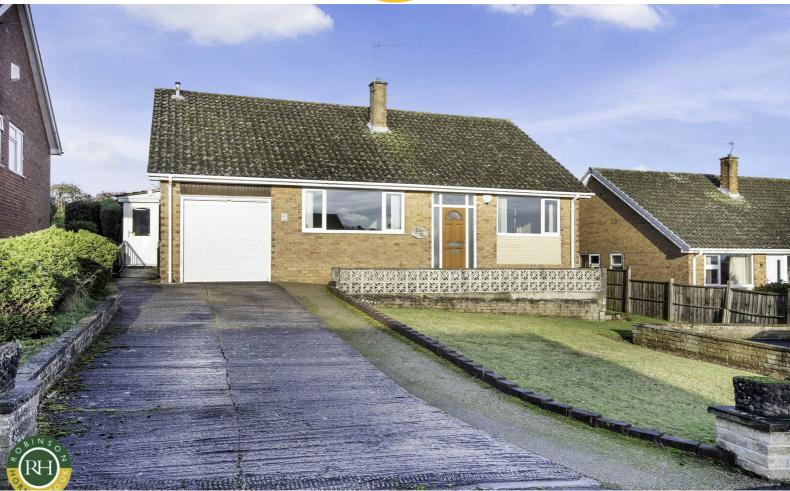

# 8 Yew Tree Drive Bawtry, Doncaster, DN10 6LH Offers Around £325,000

Situated on a quiet cul de sac within the popular market town of Bawtry is this deceptively spacious 3 bedroom detached bungalow. The property in brief comprises; entrance porch, hallway, lounge with fireplace, kitchen/dining room, three good sized bedrooms, shower room and separate WC. Outside; laid to lawn garden to the front and driveway providing off road parking for 2 vehicles thereafter leading to a single garage. The private rear enclosed garden is predominantly laid to lawn with patio seating area and lovely open aspect over fields. Ideally located close to local amenities within Bawtry and offered for sale with NO ONWARD CHAIN early viewing is highly recommended.

- Detached bungalow
- Three good sized bedrooms
- Open plan kitchen/dining room
- Shower room and separate WC
- Private rear enclosed garden
- Ample off road parking and garage
- Quiet cul de sac location
- Close to amenities within Bawtry
- No onward chain