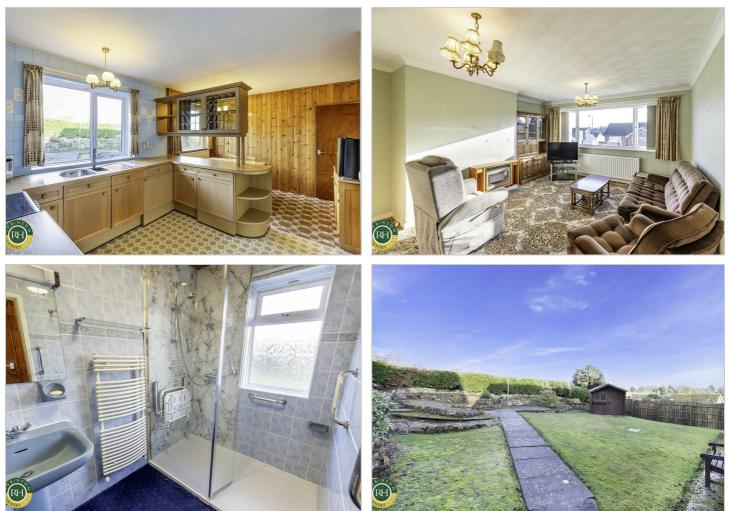

# 8 Yew Tree Drive Bawtry, Doncaster, DN10 6LH Offers Around £325,000

Situated on a quiet cul de sac within the popular market town of Bawtry is this deceptively spacious 3 bedroom detached bungalow. The property in brief comprises; entrance porch, hallway, lounge with fireplace, kitchen/dining room, three good sized bedrooms, shower room and separate WC. Outside; laid to lawn garden to the front and driveway providing off road parking for 2 vehicles thereafter leading to a single garage. The private rear enclosed garden is predominantly laid to lawn with patio seating area and lovely open aspect over fields. Ideally located close to local amenities within Bawtry and offered for sale with NO ONWARD CHAIN early viewing is highly recommended.

- Detached bungalow
- Three good sized bedrooms
- Open plan kitchen/dining room
- Shower room and separate WC
- Private rear enclosed garden
- Ample off road parking and garage
- Quiet cul de sac location
- Close to amenities within Bawtry
- No onward chain