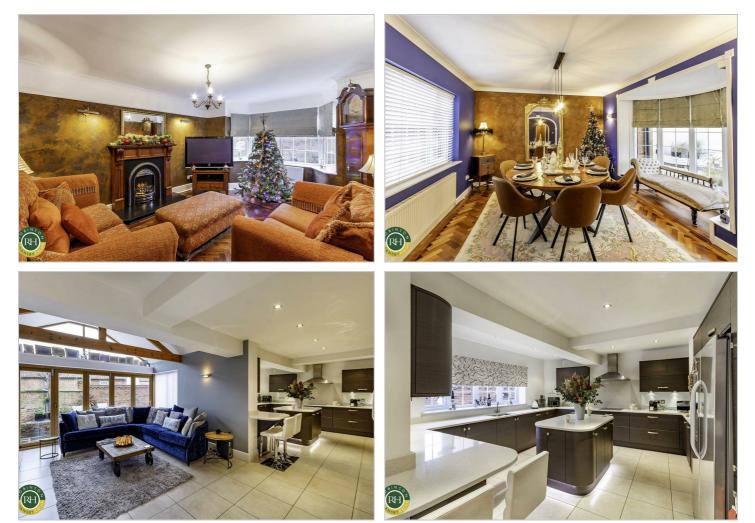

# 15 Swan Street Bawtry, Doncaster, DN10 6JQ Offers In The Region Of £775,000

An exceptional detached family home set behind a gated setting within the heart of Bawtry. This superb family home is vastly extended and appointed to an extremely high standard. The show home accommodation comprises: elegant hall with herringbone parquet flooring and open archway to an inviting dining area with deep bay window overlooking rear terrace, cloaks/wc, formal lounge tastefully decorated with period style fireplace, modern open plan kitchen with an array of units, central island, breakfast bar and sideboard showcasing a wine rack. The kitchen is open plan through to a sturning orangery with continuation of tiled flooring together with underfloor heating, fireplace with multi fuel burning stove and glazed door to rear garden. First floor landing: master suite with built in wardrobes, ensuite shower room and walk in wardrobe, three further sizeable bedrooms and a luxurious 4 piece family bathroom with walk in shower and free standing bath. Outside; the property lies within walking distance of many shops, restaurants, yet feels secluded behind the walled boundaries with lawn to front, double garage, two separate courtyard style gardens, separate utility and summerhouse/gym area.

- Freehold, council tax band E
- Stunning interior, vastly extended to all sides
- Private gated property set within the heart of Bawtry
- Fornal lounge with fireplace
- Inviting hall and dining room with parquet flooring and deep bay window
- Master bedroom with ensuite
- Stunning modern kitchen with central island and breakfast bar

2 🖧 🖓 2 🖓

- Open plan orangery with vaulted ceiling
- Separate utility/boot room and summerhouse/gym
- Ample parking with double garage