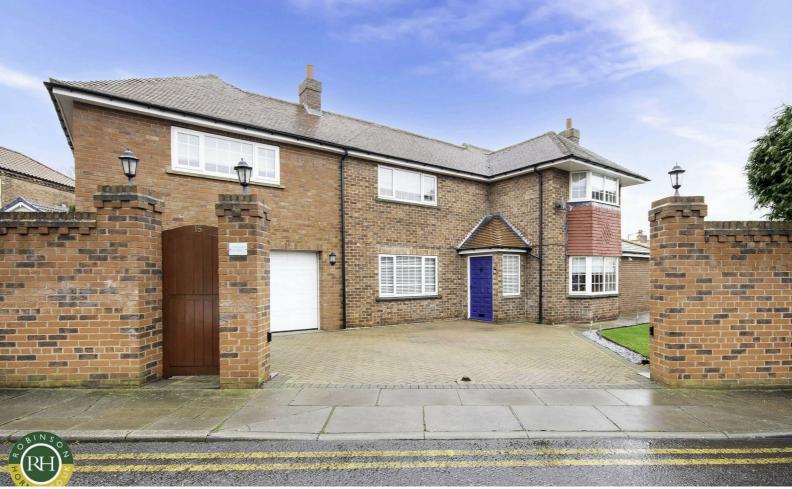

# 15 Swan Street Bawtry, Doncaster, DN10 6JQ Offers In The Region Of £775,000

An exceptional detached family home set behind a gated setting within the heart of Bawtry. This superb family home is vastly extended and appointed to an extremely high standard. The show home accommodation comprises: elegant hall with herringbone parquet flooring and open archway to an inviting dining area with deep bay window overlooking rear terrace, cloaks/wc, formal lounge tastefully decorated with period style fireplace, modern open plan kitchen with an array of units, central island, breakfast bar and sideboard showcasing a wine rack. The kitchen is open plan through to a sturning orangery with continuation of tiled flooring together with underfloor heating, fireplace with multi fuel burning stove and glazed door to rear garden. First floor landing: master suite with built in wardrobes, ensuite shower room and walk in wardrobe, three further sizeable bedrooms and a luxurious 4 piece family bathroom with walk in shower and free standing bath. Outside; the property lies within walking distance of many shops, restaurants, yet feels secluded behind the walled boundaries with lawn to front, double garage, two separate courtyard style gardens, separate utility and summerhouse/gym area.

- Freehold, council tax band E
- Stunning interior, vastly extended to all sides
- Private gated property set within the heart of Bawtry
- Fornal lounge with fireplace
- Inviting hall and dining room with parquet flooring and deep bay window
- Master bedroom with ensuite
- Stunning modern kitchen with central island and breakfast bar