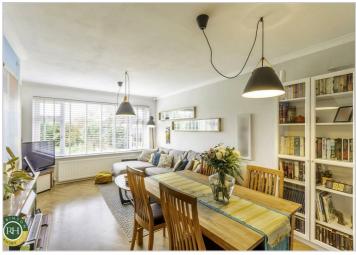

# Asking Price £225,000

Occupying a fantastic corner position on a sought after roadway within Barnby Dun is this beautifully presented and recently renovated three bedroom semi detached bungalow. The property in brief comprises; entrance hallway, lounge/dining room, contemporary fitted kitchen, three good sized bedrooms and modern family bathroom. Outside; Ample off road parking, garage and gardens to front, side and rear. Ideally located close to local amenities this stunning property really must be viewed to be appreciated.

- Semi detached bungalow
- Three good sized bedrooms
- Enviable corner position
- Recently renovated to a high specification throughout
- Contemporary fitted kitchen
- Spacious lounge/dining room
- Ample off road parking and garage
- Gardens to front, side and rear
- Beautifully presented throughout
- Must be viewed