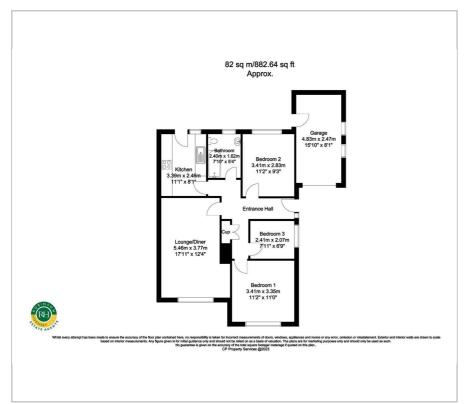

hallway, lounge/dining room, contemporary fitted kitchen, three good sized bedrooms and modern family bathroom. Outside; Ample off road parking, garage and gardens to front, side and rear. Ideally located close to local amenities this stunning property really must be viewed to be appreciated.

- Semi detached bungalow
- Three good sized bedrooms
- Enviable corner position
- Recently renovated to a high specification throughout
- Contemporary fitted kitchen
- Spacious lounge/dining room
- Ample off road parking and garage
- Gardens to front, side and rear
- Beautifully presented throughout
- Must be viewed

## Viewing

Please contact our Office on 01302 751616 if you wish to arrange a viewing appointment for this property or require further information.











### Floor Plan Area Map





### **Energy Efficiency Graph**













These particulars, whilst believed to be accurate are set out as a general outline only for guidance and do not constitute any part of an offer or contract. Intending purchasers should not rely on them as statements of representation of fact, but must satisfy themselves by inspection or otherwise as to their accuracy. No person in this firms employment has the authority to make or give any representation or warranty in respect of the property.