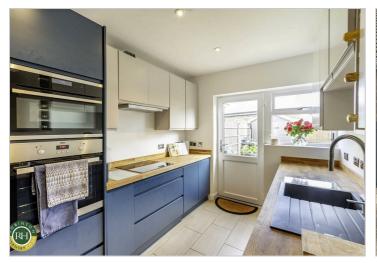

# Asking Price £225,000

Occupying a fantastic corner position on a sought after roadway within Barnby Dun is this beautifully presented and recently renovated three bedroom semi detached bungalow. The property in brief comprises; entrance hallway, lounge/dining room, contemporary fitted kitchen, three good sized bedrooms and modern family bathroom. Outside; Ample off road parking, garage and gardens to front, side and rear. Ideally located close to local amenities this stunning property really must be viewed to be appreciated.

- Semi detached bungalow
- Three good sized bedrooms
- Enviable corner position
- Recently renovated to a high specification throughout
- Contemporary fitted kitchen
- Spacious lounge/dining room
- Ample off road parking and garage
- Gardens to front, side and rear
- Beautifully presented throughout
- Must be viewed